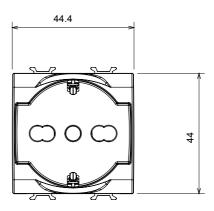

ration socket (no.of position change  | es) 10.000 at In 250 V ac cosφ=0,8   |
| Thermo-pressure with ball                       | 125 °C                      | Glow Wire Test                                     | 850 °C                               |
| Terminal grip on cable traction                 | > 50 N                      | Terminal tightening capacity stranded cables (mm²) | min. 0,75 - max. 2x4                 |
| Terminal tightening capacity solid cables (mm²) | min. 0,5 - max. 2x2,5       | No. modules                                        | 2                                    |
| Electrocod                                      | 0131                        | Material                                           | Technopolymer                        |

## **DIMENSIONAL**







## **TECHNICAL SYMBOLOGY**



## STANDARDS/APPROVALS