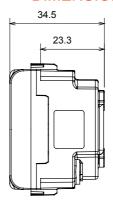

peration socket (no.of position change  | es) 10.000 at In 250 V ac cosφ=0,8   |
| Thermo-pressure with ball                       | 125 °C                      | Glow Wire Test                                     | 850 °C                               |
| Terminal grip on cable traction                 | > 50 N                      | Terminal tightening capacity stranded cables (mm²) | min. 0,75 - max. 2x4                 |
| Terminal tightening capacity solid cables (mm²) | min. 0,5 - max. 2x2,5       | No. modules                                        | 2                                    |
| Electrocod                                      | 0131                        | Material                                           | Technopolymer                        |

## **DIMENSIONAL**







## **TECHNICAL SYMBOLOGY**



## STANDARDS/APPROVALS