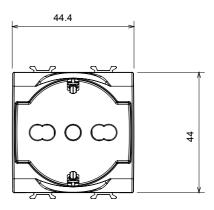

ration socket (no.of position change  | es) 10.000 at In 250 V ac cosφ=0,8   |
| Thermo-pressure with ball                       | 125 °C                      | Glow Wire Test                                     | 850 °C                               |
| Terminal grip on cable traction                 | > 50 N                      | Terminal tightening capacity stranded cables (mm²) | min. 0,75 - max. 2x4                 |
| Terminal tightening capacity solid cables (mm²) | min. 0,5 - max. 2x2,5       | No. modules                                        | 2                                    |
| Electrocod                                      | 0131                        | Material                                           | Technopolymer                        |

## **DIMENSIONAL**







## TECHNICAL SYMBOLOGY



## STANDARDS/APPROVALS