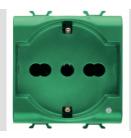

| Category                                        | Dual amperage socket-outlet | Description 2                                      | P+E - 16 A Dual amperage illuminable |
|-------------------------------------------------|-----------------------------|----------------------------------------------------|--------------------------------------|
| Colour                                          | Green                       | Туре                                               | for dedicated lines                  |
| Voltage                                         | 250 V ac                    | Standard                                           | Italian / German                     |
| Characteristics                                 | With safety shields         | For plug pins                                      | Ø 4 / 4.8 / 5 mm                     |
| Wiring terminals                                | With screw                  | Socket-out type                                    | P40                                  |
| Standard                                        | CEI 23-50 / IEC 60884-1     | Resistance at test voltage                         | 2000 V at 50 Hz for 1 minute         |
| Insulation resistance                           | > 5 MOhm                    | Prolonged operation socket (no.of position change  | es) 10.000 at In 250 V ac cosφ=0,8   |
| Thermo-pressure with ball                       | 125 °C                      | Glow Wire Test                                     | 850 °C                               |
| Terminal grip on cable traction                 | > 50 N                      | Terminal tightening capacity stranded cables (mm²) | min. 0,75 - max. 2x4                 |
| Terminal tightening capacity solid cables (mm²) | min. 0,5 - max. 2x2,5       | No. modules                                        | 2                                    |
| Electrocod                                      | 0131                        | Material                                           | Technopolymer                        |