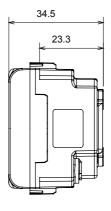

peration socket (no.of position change  | es) 10.000 at In 250 V ac cosφ=0,8   |
| Thermo-pressure with ball                       | 125 °C                      | Glow Wire Test                                     | 850 °C                               |
| Terminal grip on cable traction                 | > 50 N                      | Terminal tightening capacity stranded cables (mm²) | min. 0,75 - max. 2x4                 |
| Terminal tightening capacity solid cables (mm²) | min. 0,5 - max. 2x2,5       | No. modules                                        | 2                                    |
| Electrocod                                      | 0131                        | Material                                           | Technopolymer                        |

## **DIMENSIONAL**







## TECHNICAL SYMBOLOGY



## STANDARDS/APPROVALS