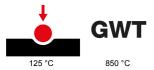

| Category                  | Blanking module | Colour         | Glossy white  |
|---------------------------|-----------------|----------------|---------------|
| Description               | 3 modules       | Standard       | EN 60669-1    |
| Thermo-pressure with ball | 125 °C          | Glow Wire Test | 850 °C        |
| No. modules               | 3               | Material       | Technopolymer |
| Electrocod                | 0100            |                |               |

## TECHNICAL SYMBOLOGY