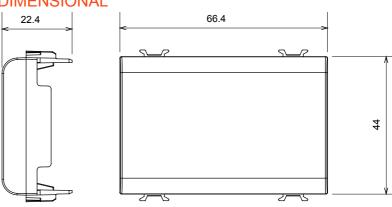

| Category                  | Blanking module | Colour         | Glossy white  |
|---------------------------|-----------------|----------------|---------------|
| Description               | 3 modules       | Standard       | EN 60669-1    |
| Thermo-pressure with ball | 125 °C          | Glow Wire Test | 850 °C        |
| No. modules               | 3               | Material       | Technopolymer |
| Electrocod                | 0100            |                |               |