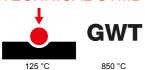

| Category                  | Blanking module with cable output | Colour         | Glossy white  |
|---------------------------|-----------------------------------|----------------|---------------|
| Description               | 1 module                          | Standard       | EN 60669-1    |
| Thermo-pressure with ball | 125 °C                            | Glow Wire Test | 850 °C        |
| No. modules               | 1                                 | Material       | Technopolymer |
| Electrocod                | 0100                              |                |               |