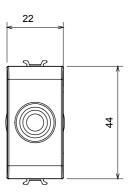

sizes from 1/2, 1, 2 and 3 modules. Thanks to the mounting supports for rectangular, square and round boxes, endless combinations can be created with the ChoruSmart range of plates.

| Category                  | Blanking module with cable output | Colour         | Glossy white  |
|---------------------------|-----------------------------------|----------------|---------------|
| Description               | 1 module                          | Standard       | EN 60669-1    |
| Thermo-pressure with ball | 125 °C                            | Glow Wire Test | 850 °C        |
| No. modules               | 1                                 | Material       | Technopolymer |
| Electrocod                | 0100                              |                |               |

## **DIMENSIONAL**







## **TECHNICAL SYMBOLOGY**



## STANDARDS/APPROVALS