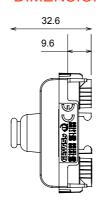

s sizes from 1/2, 1, 2 and 3 modules. Thanks to the mounting supports for rectangular, square and round boxes, endless combinations can be created with the ChoruSmart range of plates.

| Category                  | Blanking module with cable output | Colour         | Glossy white  |
|---------------------------|-----------------------------------|----------------|---------------|
| Description               | 1 module                          | Standard       | EN 60669-1    |
| Thermo-pressure with ball | 125 °C                            | Glow Wire Test | 850 °C        |
| No. modules               | 1                                 | Material       | Technopolymer |
| Electrocod                | 0100                              |                |               |

## **DIMENSIONAL**







## **TECHNICAL SYMBOLOGY**



## STANDARDS/APPROVALS