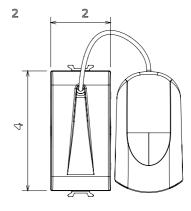

| Prolonged operation switch (no.of position changes) | 40.000 at In 250 V ac cosφ=0,6 |
| Thermo-pressure with ball                       | 125 °C                       | Glow Wire Test                                      | 850 °C                         |
| Terminal grip on cable traction                 | > 50 N                       | Terminal tightening capacity stranded cables (mm²)  | min. 0,75 - max. 2x4           |
| Terminal tightening capacity solid cables (mm²) | min. 0,5 - max. 2x2,5        | No. modules                                         | 1                              |
| Material                                        | Technopolymer                | Electrocod                                          | 0130                           |



## **DIMENSIONAL**





## TECHNICAL SYMBOLOGY



## STANDARDS/APPROVALS