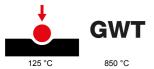

| Category                                        | Push-button                  | Button key                                          | Pull-cord                      |
|-------------------------------------------------|------------------------------|-----------------------------------------------------|--------------------------------|
| Colour                                          | Glossy white                 | Description                                         | 1P NO - 16A                    |
| Voltage                                         | 250 V ac                     | Standard                                            | EN 60669-1                     |
| Resistance at test voltage                      | 2000 V at 50 Hz for 1 minute | Insulation resistance                               | > 5 MOhm                       |
| Wiring terminals                                | With screw                   | Prolonged operation switch (no.of position changes) | 40.000 at In 250 V ac cosφ=0,6 |
| Thermo-pressure with ball                       | 125 °C                       | Glow Wire Test                                      | 850 °C                         |
| Terminal grip on cable traction                 | > 50 N                       | Terminal tightening capacity stranded cables (mm²)  | min. 0,75 - max. 2x4           |
| Terminal tightening capacity solid cables (mm²) | min. 0,5 - max. 2x2,5        | No. modules                                         | 1                              |
| Material                                        | Technopolymer                | Electrocod                                          | 0130                           |