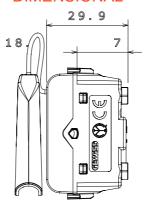

| Prolonged operation switch (no.of position changes) | 40.000 at In 250 V ac cosφ=0,6 |
| Thermo-pressure with ball                       | 125 °C                       | Glow Wire Test                                      | 850 °C                         |
| Terminal grip on cable traction                 | > 50 N                       | Terminal tightening capacity stranded cables (mm²)  | min. 0,75 - max. 2x4           |
| Terminal tightening capacity solid cables (mm²) | min. 0,5 - max. 2x2,5        | No. modules                                         | 1                              |
| Material                                        | Technopolymer                | Electrocod                                          | 0130                           |



## **DIMENSIONAL**





## TECHNICAL SYMBOLOGY



## STANDARDS/APPROVALS