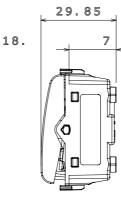

| 40.000 at In 250 V ac cosφ=0,6 |
| Thermo-pressure with ball                       | 125 °C                       | Glow Wire Test                                                     | 850 °C                         |
| Terminal grip on cable traction                 | > 50 N                       | Terminal tightening capacity<br>stranded cables (mm <sup>2</sup> ) | min. 0,75 - max. 2x4           |
| Terminal tightening capacity solid cables (mm²) | min. 0,5 - max. 2x2,5        | No. modules                                                        | 1                              |
| Material                                        | Technopolymer                | Electrocod                                                         | 0130                           |



## DIMENSIONAL



## 

2

**TECHNICAL SYMBOLOGY** 



STANDARDS/APPROVALS