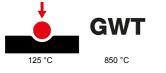

| Category                                        | Push-button                  | Button key                                                         | With replaceable neutral lens  |
|-------------------------------------------------|------------------------------|--------------------------------------------------------------------|--------------------------------|
| Colour                                          | Glossy white                 | Description                                                        | 2P NO - 10A illuminable        |
| Voltage                                         | 250 V ac                     | Standard                                                           | EN 60669-1                     |
| Resistance at test voltage                      | 2000 V at 50 Hz for 1 minute | Insulation resistance                                              | > 5 MOhm                       |
| Wiring terminals                                | With screw                   | Prolonged operation switch (no.of position changes)                | 40.000 at In 250 V ac cosφ=0,6 |
| Thermo-pressure with ball                       | 125 °C                       | Glow Wire Test                                                     | 850 °C                         |
| Terminal grip on cable traction                 | > 50 N                       | Terminal tightening capacity<br>stranded cables (mm <sup>2</sup> ) | min. 0,75 - max. 2x4           |
| Terminal tightening capacity solid cables (mm²) | min. 0,5 - max. 2x2,5        | No. modules                                                        | 1                              |
| Material                                        | Technopolymer                | Electrocod                                                         | 0130                           |