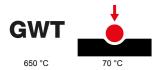

| Description               | 2 modules | Glow wire test | 650 °C     |
|---------------------------|-----------|----------------|------------|
| Thermo-pressure with ball | 70 °C     | Standard       | EN 60669-1 |
| No. DIN modules           | 3         | Electrocod     | 0122       |