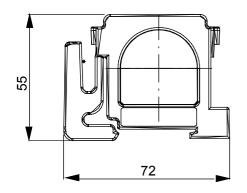

hat guarantees high performance. The range includes versions for mounting plates with rectangular boxes with capacity for up to 12 modules, versions matching international standard plates on round/square boxes and versions for DIN rail. They are suitable for flush-mount or wall-mount boxes and are equipped with screw or fixing clutch systems. The convenient front coupling/disconnect system of ChoruSmart modular devices also allows you to house modular devices with 1/2, 1, 2 and 3 modules.

| Description               | 2 modules | Glow wire test | 650 °C     |
|---------------------------|-----------|----------------|------------|
| Thermo-pressure with ball | 70 °C     | Standard       | EN 60669-1 |
| No. DIN modules           | 3         | Electrocod     | 0122       |

## DIMENSIONAL







## **TECHNICAL SYMBOLOGY**



## STANDARDS/APPROVALS