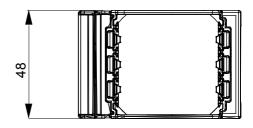

guarantees high performance. The range includes versions for mounting plates with rectangular boxes with capacity for up to 12 modules, versions matching international standard plates on round/square boxes and versions for DIN rail. They are suitable for flush-mount or wall-mount boxes and are equipped with screw or fixing clutch systems. The convenient front coupling/disconnect system of ChoruSmart modular devices also allows you to house modular devices with 1/2, 1, 2 and 3 modules.

| Description               | 2 modules | Glow wire test | 650 °C     |
|---------------------------|-----------|----------------|------------|
| Thermo-pressure with ball | 70 °C     | Standard       | EN 60669-1 |
| No. DIN modules           | 3         | Electrocod     | 0122       |

## DIMENSIONAL







## **TECHNICAL SYMBOLOGY**



## STANDARDS/APPROVALS