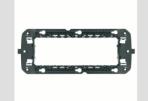

Supports for fixing modular devices of the ChoruSmart residential series, made of technopolymer with ribenhanced structure that guarantees high performance. The range includes versions for mounting plates with rectangular boxes with capacity for up to 12 modules, versions matching international standard plates on round/square boxes and versions for DIN rail. They are suitable for flush-mount or wall-mount boxes and are equipped with screw or fixing clutch systems. The convenient front coupling/disconnect system of ChoruSmart modular devices also allows you to house modular devices with 1/2, 1, 2 and 3 modules.

| 6 modules                                         | Characteristics                                             | Halogen free                                                                                 |
|---------------------------------------------------|-------------------------------------------------------------|----------------------------------------------------------------------------------------------|
| For screws (not incl.) horiz. centre dist. 2x57mm | For box                                                     | 6 modules french standard                                                                    |
| 650 °C                                            | Thermo-pressure with ball                                   | 70 °C                                                                                        |
| EN 60669-1                                        | Electrocod                                                  | 0210                                                                                         |
|                                                   | For screws (not incl.) horiz. centre dist. 2x57mm<br>650 °C | For screws (not incl.) horiz. centre dist. 2x57mm For box   650 °C Thermo-pressure with ball |