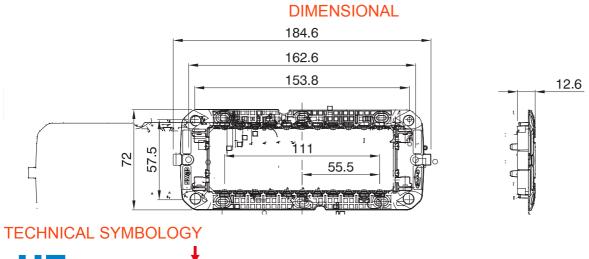

| 6 modules                                         | Characteristics                                             | Halogen free                                                                                 |
|---------------------------------------------------|-------------------------------------------------------------|----------------------------------------------------------------------------------------------|
| For screws (not incl.) horiz. centre dist. 2x57mm | For box                                                     | 6 modules french standard                                                                    |
| 650 °C                                            | Thermo-pressure with ball                                   | 70 °C                                                                                        |
| EN 60669-1                                        | Electrocod                                                  | 0210                                                                                         |
|                                                   | For screws (not incl.) horiz. centre dist. 2x57mm<br>650 °C | For screws (not incl.) horiz. centre dist. 2x57mm For box   650 °C Thermo-pressure with ball |