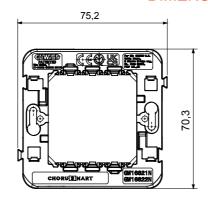

----|---------------------------|--------------------------|---------------------------------------------------------|
| Fixing         | For screws (not included) | For box                  | Round/square (single or horizontal)                     |
| Glow wire test | 650 °C                    | Thermo-pressure with bal | 70 °C                                                   |
| Standard       | EN 60669-1                | Compatibility            | For EGO SMART Plate (also compatible with EGO and other |
|                |                           |                          | ChoruSmart plates)                                      |
| Electrocod     | 0122                      |                          |                                                         |

## **DIMENSIONAL**





## **TECHNICAL SYMBOLOGY**







650 °C

## STANDARDS/APPROVALS