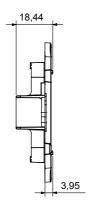

--|---------------------------|--------------------------|---------------------------------------------------------|
| Fixing         | For screws (not included) | For box                  | Round/square (single or horizontal)                     |
| Glow wire test | 650 °C                    | Thermo-pressure with bal | 70 °C                                                   |
| Standard       | EN 60669-1                | Compatibility            | For EGO SMART Plate (also compatible with EGO and other |
|                |                           |                          | ChoruSmart plates)                                      |
| Electrocod     | 0122                      |                          |                                                         |

## **DIMENSIONAL**





## **TECHNICAL SYMBOLOGY**







650 °C

## STANDARDS/APPROVALS