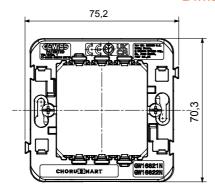

--|--------------------------|---------------------------------------------------------|
| Fixing         | With fixing clutches (included) | For box                  | Round (single)                                          |
| Glow wire test | 650 °C                          | Thermo-pressure with bal | 70 °C                                                   |
| Standard       | EN 60669-1                      | Compatibility            | For EGO SMART Plate (also compatible with EGO and other |
|                |                                 |                          | ChoruSmart plates)                                      |
| Electrocod     | 0122                            |                          |                                                         |

## **DIMENSIONAL**





## **TECHNICAL SYMBOLOGY**







650 °C

## STANDARDS/APPROVALS