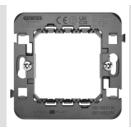

## **Product Data Sheet** GW16821N

**CHORUSMART - Domestic range** 

Support for fixing modular devices of the ChoruSmart residential series, made of technopolymer with ribenhanced structure that guarantees high performance.

Suitable for flush-mount or wall-mount boxes, equipped with screw fixing systems.

The convenient front coupling/disconnect system of ChoruSmart modular devices also allows you to house modular devices with 1/2, 1 and 2 modules.