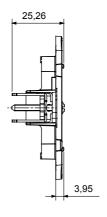

|--------------------------|---------------------------------------------------------|
| Fixing         | With fixing clutches (included) | For box                  | Round (single)                                          |
| Glow wire test | 650 °C                          | Thermo-pressure with bal | 70 °C                                                   |
| Standard       | EN 60669-1                      | Compatibility            | For EGO SMART Plate (also compatible with EGO and other |
|                |                                 |                          | ChoruSmart plates)                                      |
| Electrocod     | 0122                            |                          |                                                         |

## **DIMENSIONAL**





## **TECHNICAL SYMBOLOGY**







650 °C

## STANDARDS/APPROVALS