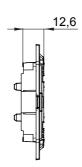

, versions matching international standard plates on round/square boxes and versions for DIN rail. They are suitable for flush-mount or wall-mount boxes and are equipped with screw or fixing clutch systems. The convenient front coupling/disconnect system of ChoruSmart modular devices also allows you to house modular devices with 1/2, 1, 2 and 3 modules.

| Description    | 4 modules           | Characteristics           | Halogen free |
|----------------|---------------------|---------------------------|--------------|
| Fixing         | 2 screws (included) | For box                   | 4 modules    |
| Glow wire test | 650 °C              | Thermo-pressure with ball | 70 °C        |
| Standard       | EN 60669-1          | Electrocod                | 0121         |

## **DIMENSIONAL**





## **TECHNICAL SYMBOLOGY**





650 °C

70 °C

## STANDARDS/APPROVALS