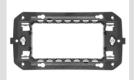

## **Product Data Sheet** GW16804

**CHORUSMART - Domestic range** 

Supports for fixing modular devices of the ChoruSmart residential series, made of technopolymer with ribenhanced structure that guarantees high performance. The range includes versions for mounting plates with rectangular boxes with capacity for up to 12 modules, versions matching international standard plates on round/square boxes and versions for DIN rail. They are suitable for flush-mount or wall-mount boxes and are equipped with screw or fixing clutch systems. The convenient front coupling/disconnect system of ChoruSmart modular devices also allows you to house modular devices with 1/2, 1, 2 and 3 modules.

| Description    | 4 modules           | Characteristics           | Halogen free |
|----------------|---------------------|---------------------------|--------------|
| Fixing         | 2 screws (included) | For box                   | 4 modules    |
| Glow wire test | 650 °C              | Thermo-pressure with ball | 70 °C        |
| Standard       | EN 60669-1          | Electrocod                | 0121         |