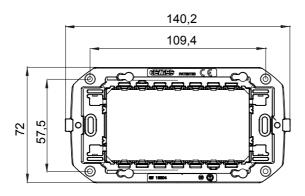

es, versions matching international standard plates on round/square boxes and versions for DIN rail. They are suitable for flush-mount or wall-mount boxes and are equipped with screw or fixing clutch systems. The convenient front coupling/disconnect system of ChoruSmart modular devices also allows you to house modular devices with 1/2, 1, 2 and 3 modules.

| Description    | 4 modules           | Characteristics           | Halogen free |
|----------------|---------------------|---------------------------|--------------|
| Fixing         | 2 screws (included) | For box                   | 4 modules    |
| Glow wire test | 650 °C              | Thermo-pressure with ball | 70 °C        |
| Standard       | EN 60669-1          | Electrocod                | 0121         |

## **DIMENSIONAL**





## **TECHNICAL SYMBOLOGY**





650 °C

70 °C

## STANDARDS/APPROVALS