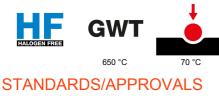

| Description    | 3 modules           | Characteristics           | Halogen free |
|----------------|---------------------|---------------------------|--------------|
| Fixing         | 2 screws (included) | For box                   | 3 modules    |
| Glow wire test | 650 °C              | Thermo-pressure with ball | 70 °C        |
| Standard       | EN 60669-1          | Electrocod                | 0121         |