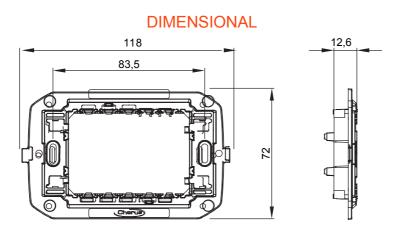

Supports for fixing modular devices of the ChoruSmart residential series, made of technopolymer with ribenhanced structure that guarantees high performance. The range includes versions for mounting plates with rectangular boxes with capacity for up to 12 modules, versions matching international standard plates on round/square boxes and versions for DIN rail. They are suitable for flush-mount or wall-mount boxes and are equipped with screw or fixing clutch systems. The convenient front coupling/disconnect system of ChoruSmart modular devices also allows you to house modular devices with 1/2, 1, 2 and 3 modules.