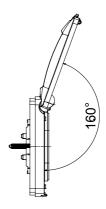

## Product Data Sheet GW16704TNN

**CHORUSMART - Domestic range** 

Watertight plates IP55 ChoruSmart range for round/square (axles distance 60mm) and rectangular (3 and 4 modules) flush mounting boxes. Watertight plates equipped with support and long screws, for the installation of Chorusmart range devices. Ergonomic membrane, maximum opening angle lid 160° facilitated by a comfortable handle. IP55 degree guaranteed with closed lid and watertight plate mounted on smooth and waterproof walls, without grooves

| Category               | ChoruSmart series     | Туре                      | Italian standard plates    |
|------------------------|-----------------------|---------------------------|----------------------------|
| Group                  | Watertight plates     | Description               | 4 modules                  |
| Colour Plate           | Black                 | Finishing                 | Glossy                     |
| Material               | Technopolymer         | IP degree                 | IP55 (with closed lid)     |
| Lid                    | With membrane         | Membrane color            | Transparent                |
| For flush mounting box | Rectangular 4 modules | Fixing                    | 2 screws (included)        |
| Type of screw          | 6/32 x 30mm           | Screw material            | Galvanised steel           |
| Included support       | GW16804               | Gasket                    | Vulcanized expanded rubber |
| Glow Wire Test         | 650 °C                | Thermo-pressure with ball | 70 °C                      |
| Standard               | EN 60669-1            | Operating temperature     | -25 +60 °C                 |
| UV resistance          | Yes (ISO 4892-2)      | Maximum opening angle lid | 160°                       |
| Electrocod             | 0110                  |                           |                            |