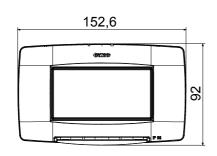

arent                |
| For flush mounting box | Rectangular 4 modules | Fixing                    | 2 screws (included)        |
| Type of screw          | 6/32 x 30mm           | Screw material            | Galvanised steel           |
| Included support       | GW16804               | Gasket                    | Vulcanized expanded rubber |
| Glow Wire Test         | 650 °C                | Thermo-pressure with ball | 70 °C                      |
| Standard               | EN 60669-1            | Operating temperature     | -25 +60 °C                 |
| UV resistance          | Yes (ISO 4892-2)      | Maximum opening angle lid | 160°                       |
| Electrocod             | 0110                  |                           |                            |

## **DIMENSIONAL**







## **TECHNICAL SYMBOLOGY**



IP55 (with closed lid)



650 °C





STANDARDS/APPROVALS