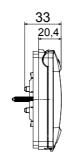

ent                |
| For flush mounting box | Rectangular 4 modules | Fixing                    | 2 screws (included)        |
| Type of screw          | 6/32 x 30mm           | Screw material            | Galvanised steel           |
| Included support       | GW16804               | Gasket                    | Vulcanized expanded rubber |
| Glow Wire Test         | 650 °C                | Thermo-pressure with ball | 70 °C                      |
| Standard               | EN 60669-1            | Operating temperature     | -25 +60 °C                 |
| UV resistance          | Yes (ISO 4892-2)      | Maximum opening angle lid | 160°                       |
| Electrocod             | 0110                  |                           |                            |

## **DIMENSIONAL**







## **TECHNICAL SYMBOLOGY**



IP55 (with closed lid)



650 °C





STANDARDS/APPROVALS