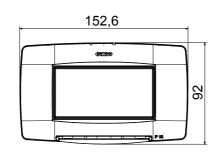

arent                |
| For flush mounting box | Rectangular 4 modules | Fixing                    | 2 screws (included)        |
| Type of screw          | 6/32 x 30mm           | Screw material            | Galvanised steel           |
| Included support       | GW16804               | Gasket                    | Vulcanized expanded rubber |
| Glow Wire Test         | 650 °C                | Thermo-pressure with ball | 70 °C                      |
| Standard               | EN 60669-1            | Operating temperature     | -25 +60 °C                 |
| UV resistance          | Yes (ISO 4892-2)      | Maximum opening angle lid | 160°                       |
| Electrocod             | 0110                  |                           |                            |

## **DIMENSIONAL**







## **TECHNICAL SYMBOLOGY**



IP55 (with closed lid)



650 °C





STANDARDS/APPROVALS