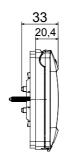

ent                |
| For flush mounting box | Rectangular 4 modules | Fixing                    | 2 screws (included)        |
| Type of screw          | 6/32 x 30mm           | Screw material            | Galvanised steel           |
| Included support       | GW16804               | Gasket                    | Vulcanized expanded rubber |
| Glow Wire Test         | 650 °C                | Thermo-pressure with ball | 70 °C                      |
| Standard               | EN 60669-1            | Operating temperature     | -25 +60 °C                 |
| UV resistance          | Yes (ISO 4892-2)      | Maximum opening angle lid | 160°                       |
| Electrocod             | 0110                  |                           |                            |

## **DIMENSIONAL**







## **TECHNICAL SYMBOLOGY**



IP55 (with closed lid)



650 °C





STANDARDS/APPROVALS