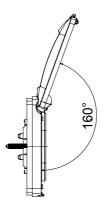

## Product Data Sheet GW16704TBN

**CHORUSMART - Domestic range** 

Watertight plates IP55 ChoruSmart range for round/square (axles distance 60mm) and rectangular (3 and 4 modules) flush mounting boxes. Watertight plates equipped with support and long screws, for the installation of Chorusmart range devices. Ergonomic membrane, maximum opening angle lid 160° facilitated by a comfortable handle. IP55 degree guaranteed with closed lid and watertight plate mounted on smooth and waterproof walls, without grooves

| Category               | ChoruSmart series     | Туре                      | Italian standard plates    |
|------------------------|-----------------------|---------------------------|----------------------------|
| Group                  | Watertight plates     | Description               | 4 modules                  |
| Colour Plate           | White                 | Finishing                 | Glossy                     |
| Material               | Technopolymer         | IP degree                 | IP55 (with closed lid)     |
| Lid                    | With membrane         | Membrane color            | Transparent                |
| For flush mounting box | Rectangular 4 modules | Fixing                    | 2 screws (included)        |
| Type of screw          | 6/32 x 30mm           | Screw material            | Galvanised steel           |
| Included support       | GW16804               | Gasket                    | Vulcanized expanded rubber |
| Glow Wire Test         | 650 °C                | Thermo-pressure with ball | 70 °C                      |
| Standard               | EN 60669-1            | Operating temperature     | -25 +60 °C                 |
| UV resistance          | Yes (ISO 4892-2)      | Maximum opening angle lid | 160°                       |
| Electrocod             | 0110                  |                           |                            |