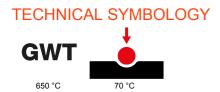

| Family         | ICE                 | Description               | 6 modules |
|----------------|---------------------|---------------------------|-----------|
| Colour         | Natural satin beige | Material                  | Glass     |
| Finishing      | Glossy              | For support codes         | GW16806   |
| Glow wire test | 650 °C              | Thermo-pressure with ball | 70 °C     |
| Standard       | EN 60669-1          | Electrocod                | 0110      |