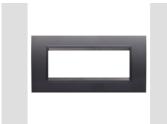

| Family         | LUX              | Description               | 6 modules     |
|----------------|------------------|---------------------------|---------------|
| Colour         | Ardesia absolute | Material                  | Technopolymer |
| Finishing      | Glossy           | For support codes         | GW16806       |
| Glow wire test | 650 °C           | Thermo-pressure with ball | 70 °C         |
| Standard       | EN 60669-1       | Electrocod                | 0110          |