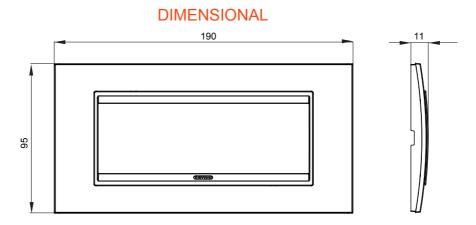

| Family         | LUX              | Description               | 6 modules     |
|----------------|------------------|---------------------------|---------------|
| Colour         | Ardesia absolute | Material                  | Technopolymer |
| Finishing      | Glossy           | For support codes         | GW16806       |
| Glow wire test | 650 °C           | Thermo-pressure with ball | 70 °C         |
| Standard       | EN 60669-1       | Electrocod                | 0110          |