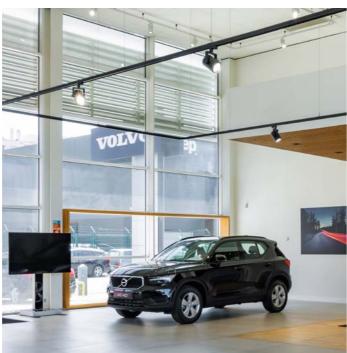

#### (Volvo Van Roosmalen Showroom)

## Exclusive lighting atmosphere for Volvo van Roosmalen.

PERFORMANCE IN LIGHTING and Luxor designed a lighting plan for Volvo van Roosmalen's new 2-story showroom, offices and outdoor area: DL ROUND, DL SQUARE downlights, and tiltable EB spots with DALI dimming highlight cars in the showroom. DL SQUARE and FL555 PL illuminate offices, also with DALI dimming. Outdoor lighting features KYRO+ 1, while IF Design award-winning TRACCIA enhances accents throughout.