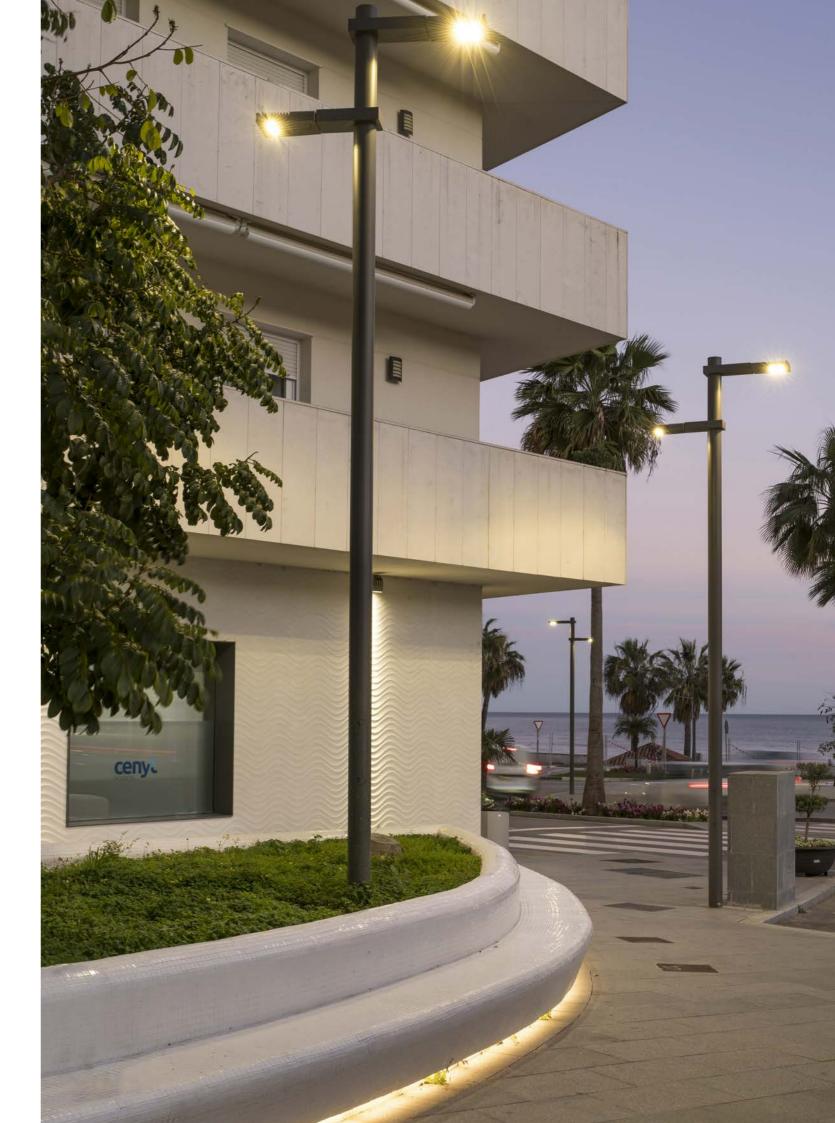

### (Maffei Palace)

# Palazzo Maffei's customized lighting design project.

Solutions implemented in this project: NOTTURNO FOCUS+ ZERO SPIDER+ 10 MIMIK 20

For the stunning Baroque Palazzo Maffei in Verona, Paolo Baldessari's lighting design project, with consulting by PERFORMANCE iN LIGHTING, included compact products with miniaturized technology. Customized solutions feature a special soft glass used for linear floodlights for homogeneous and diffuse illumination, and exterior lighting of the facade that discreetly highlights the decorations while creating the least light pollution possible in the nearby piazza.