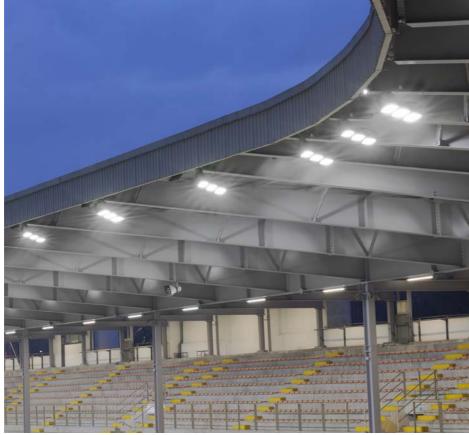

### **GEWISS Stadium**)

## Complete solutions, full management.

Solutions implemented in this project: SMART [PRO] 2.0 SMART [3] ELIA PL 68 Q-DIN CHORUSMART ONE plates 47 CVX 160 I QDX 630 H

The prestigious GEWISS Stadium showcases a wife range of solutions for maximum performance, safety and versatility: SMART[3] LED watertight luminaries, ELIA PL Led panels, 68 Q-DIN distribution boards, SMART [PRO] 1.0 LED floodlight devices, ONE plates from the CHORUSMART domestic range, CVX 160 I flush-mounting distribution boards and QDX 630 H modular distribution boards. A synergic approach that ensures complete management of the sports facility.