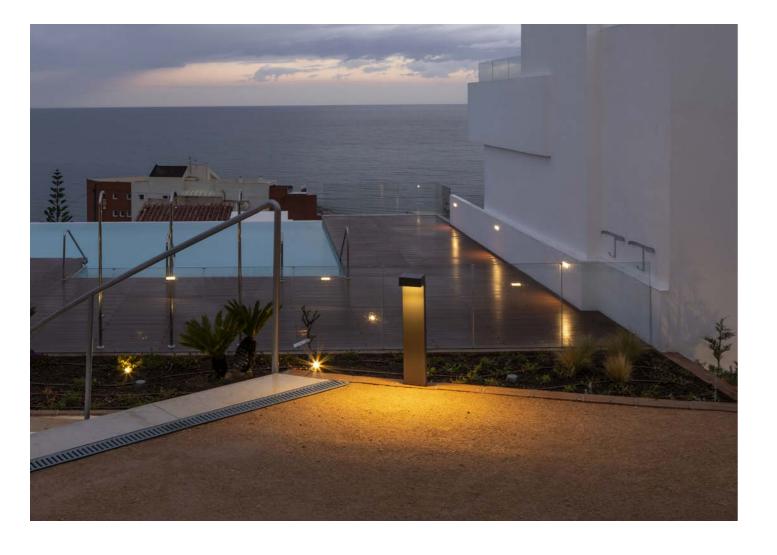

#### (Palm Beach Torreblanca)

## Comfort and sustainability for Palm Beach Torreblanca.

Solutions implemented in this project:

in this project:
MIMIK 20
MIMIK 10 POST
INSERT+ 1/2
INSERT+ ZERO CLIP
LANTERNA NK 21/27
FOCUS+ ZERO
CRICKET+ 20

Palm Beach's luxury homes in Torreblanca, Malaga feature PERFORMANCE iN LIGHTING's outdoor solutions. MIMIK 10 POST bollards and INSERT+ wall luminaires illuminate walkways; CRICKET+ ground lights and FOCUS+ ZERO floodlights highlight green areas. Finally, LANTERNA NK 21/27 and MIMIK 20 luminaires accentuate building walls. The homes feature top-quality materials, advanced technology and meticulous interior design for comfort and sustainability.