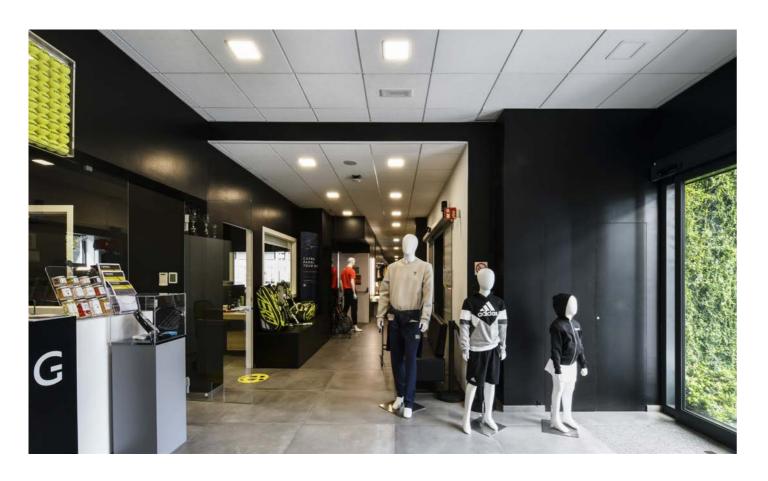

### Timing Fitness Center

# A pleasant lighting experience at Timing Fitness Center.

PERFORMANCE iN LIGHTING's range was pivotal in selecting indoor/outdoor lighting for Brescia's Timing sports center: PLATO recessed panels in the gymnasium, DL SQUARE downlights in transit areas, QUASAR 20 wall luminaires for general lighting, MIMIK 10 CEILING for the veranda. GUELL ZERO, FOCUS+ ZERO projectors highlight landscapes, while MIMIK 10 POST ground poles light up pool areas. SQUARE+1 floodlights secure the entrance plaza and car parks effectively.

Solutions implemented in this project:
MIMIK 10 POST
MIMIK 10 CEILING
FOCUS+ ZERO
GUELL ZERO
PLATO 600
DL SQUARE
QUASAR 20
GUELL 4
WIN PRO 30

207

211

For the lighting design of the 400-meter ice rink of the Meent, Van der Laan collaborated again with PERFORMANCE iN LIGHTING and chose LED floodlights from the GUELL 3 series. Equipping the fixtures with DALI control allows the track lighting to be set in different recreational, training and competition settings. In addition, the 1000-meter finish line is equipped with additional lighting for assessing the photo finish.