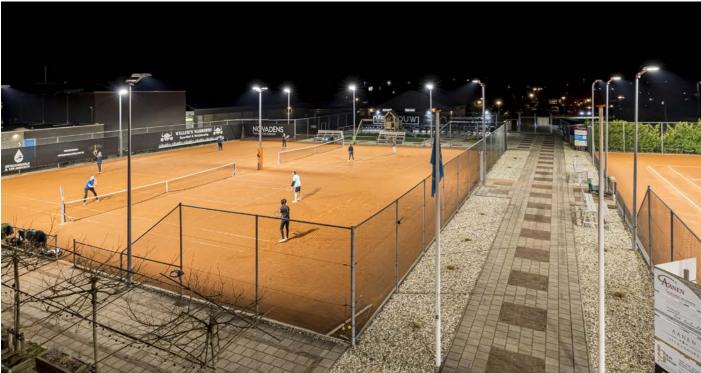

### (Tennis Club Moordrecht)

# Lighting calculations for Tennis Club Moordrecht.

The prestigious Tennis Club Moordrecht was founded in 1970 and has approximately 300 members. The park has six illuminated red clay courts, and Dasto Elektro asked PERFORMANCE iN LIGHTING to draw up the lighting calculation. The traditional luminaires had to be replaced by LED luminaires: the use of GUELL 4 fixtures ensures uniform lighting on the courts that meets all the requirements of the KNLTB regulations.

**Solutions implemented** in this project:
GUELL 4

216 GEWISS

PERFORMANCE IN LIGHTING | powered by GEWISS