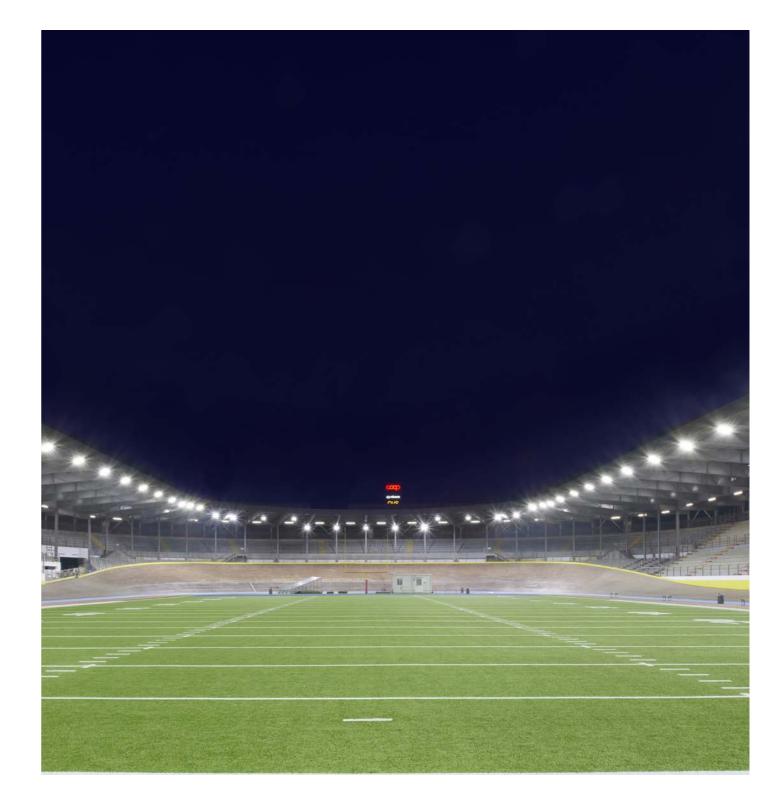

### (Velodromo Maspes-Vigorelli)

# Lighting devices for Maspes-Vigorelli Velodrome.

Solutions implemented in this project: STADIUM PRO SMART [PRO] 2.0 SMART [3] SMART [3] PLUS

The Maspes-Vigorelli Velodrome in Milan's CityLife district features a state-of-the-art lighting system designed by Digital Sport Innovation: 142 Smart [PRO] 2.0 luminaires ensure over 700 Lux and high uniformity on the track; 44 DALI-managed Stadium PRO | 3 luminaires provide >600 Lux and uniformity, offering flexible light intensity adjustments for different events. Finally, Smart [3] and Smart [3] Plus luminaires light up stands and ancillary areas.