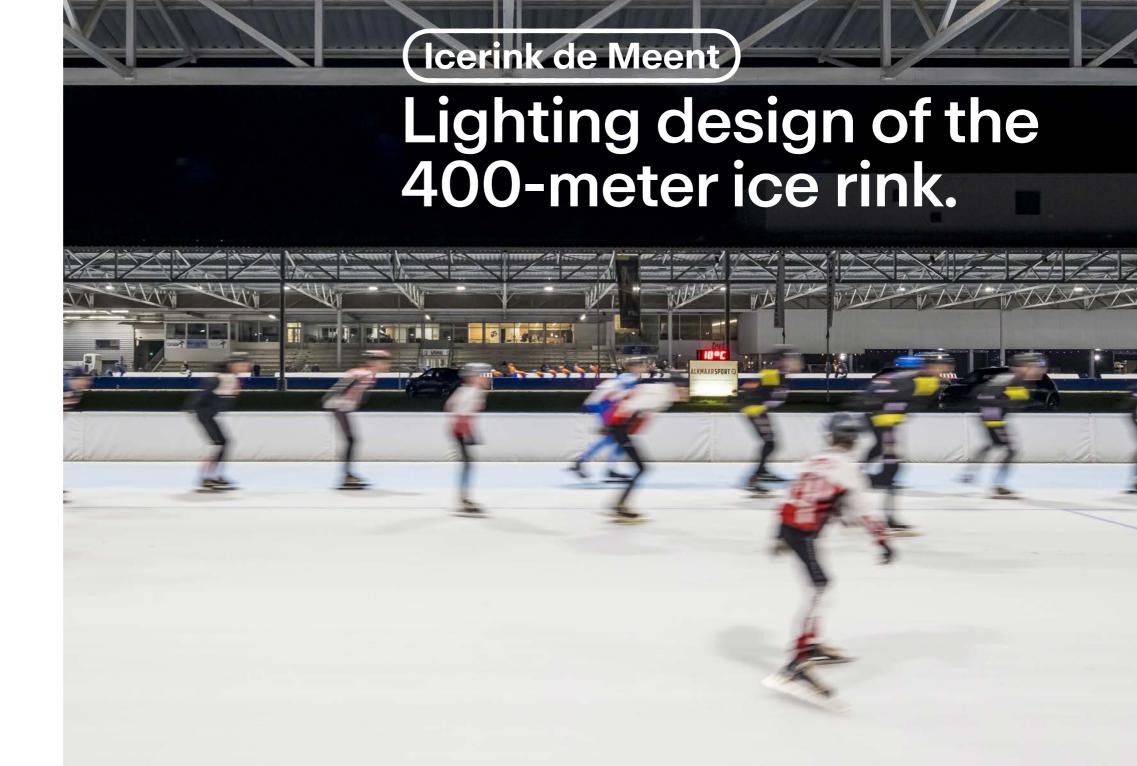

Solutions implemented in this project:
MIMIK 10 POST
MIMIK 10 CEILING
FOCUS+ ZERO
GUELL ZERO
PLATO 600
DL SQUARE
QUASAR 20
GUELL 4
WIN PRO 30

207

211

For the lighting design of the 400-meter ice rink of the Meent, Van der Laan collaborated again with PERFORMANCE iN LIGHTING and chose LED floodlights from the GUELL 3 series. Equipping the fixtures with DALI control allows the track lighting to be set in different recreational, training and competition settings. In addition, the 1000-meter finish line is equipped with additional lighting for assessing the photo finish.

**Solutions implemented** in this project: GUELL 3

PERFORMANCE IN LIGHTING | powered by GEWISS