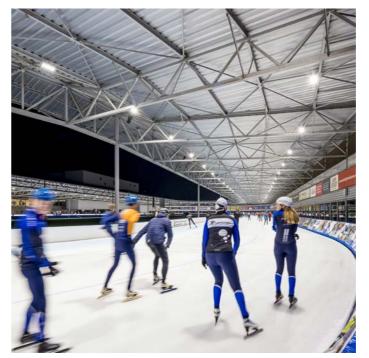

Solutions implemented in this project:
MIMIK 10 POST
MIMIK 10 CEILING
FOCUS+ ZERO
GUELL ZERO
PLATO 600
DL SQUARE
QUASAR 20
GUELL 4
WIN PRO 30

207

211

For the lighting design of the 400-meter ice rink of the Meent, Van der Laan collaborated again with PERFORMANCE iN LIGHTING and chose LED floodlights from the GUELL 3 series. Equipping the fixtures with DALI control allows the track lighting to be set in different recreational, training and competition settings. In addition, the 1000-meter finish line is equipped with additional lighting for assessing the photo finish.

**Solutions implemented** in this project: GUELL 3

PERFORMANCE IN LIGHTING | powered by GEWISS