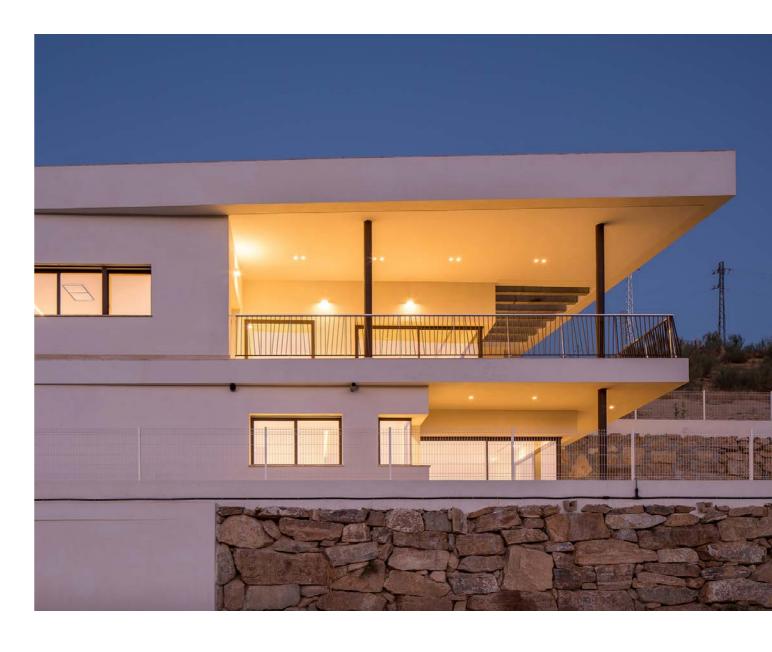

#### (Residential Complex Bastiaanpoort)

### Sustainable lighting innovation.

Solutions implemented in this project: QUASAR 10 QUASAR 30 63 rental apartments have been built on the border of the historic center of Delft and the new Zuidpoort area. On the site where the V&D department store once stood, there is now a sustainable new complex consisting of a commercial plinth with three floors of rental homes: Bastiaanpoort. QUASAR 10 fittings have been chosen for every front door.