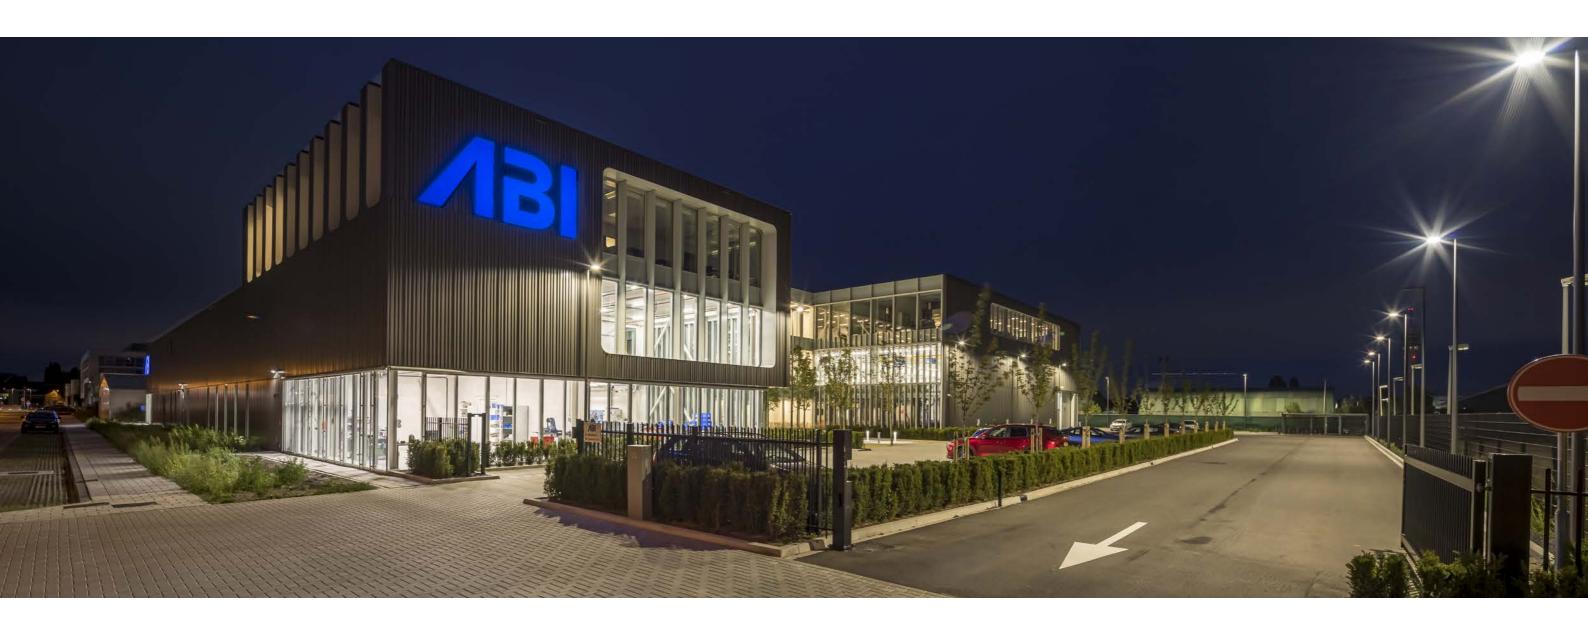

### (ABI BV Production Facilities)

## A sustainable lighting plan.

PERFORMANCE IN LIGHTING, with Valstar Simonis and Schulte & Lestraden, designed a sustainable LED lighting plan for ABI BV's new industrial building. KYRO+ 1, GUELL and MIMIK POST illuminate the outdoor areas, while LAMA+high-bay fixtures, awarded the IF Design Award, light the production areas. The new premises accommodate ABI's growth, providing space for offices, production, storage and the integration of robot line production from another building.

Solutions implemented in this project: KYRO+ GUELL 3 MIMIK 10 POST LAMA+