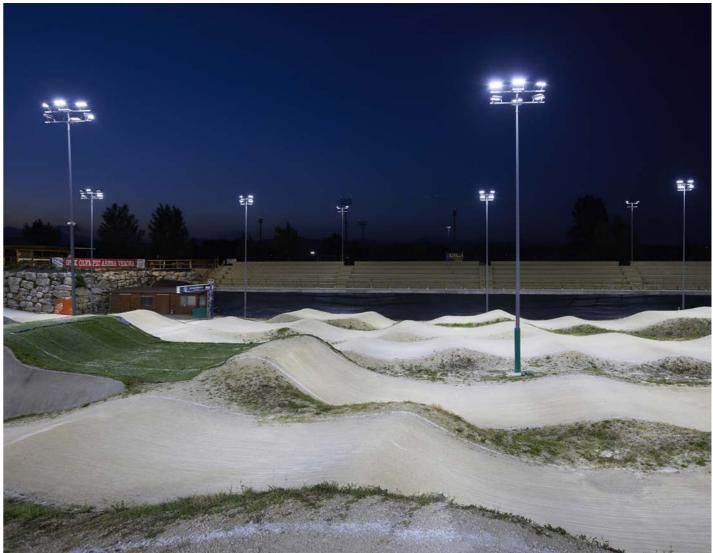

Solutions implemented in this project: SMART [4]

176

(BMX Olympic Arena) Floodlights in the BMX Olympic Arena. BMX OLYMPIC ARENA VERONA agsm aim

Solutions implemented in this project: SMART [PRO] 2.0

The Smart [PRO] 2.0 range lights up the BMX Olympic Arena in Verona, the first facility dedicated to the practice of BMX Racing in Italy and the only one of its kind in central and southern Europe. GEWISS' range of LED floodlights is designed for professional sports plants and large outdoor areas, providing better lighting performance, ensuring simplified installation, reducing maintenance costs and improving energy saving in simple and complex systems.