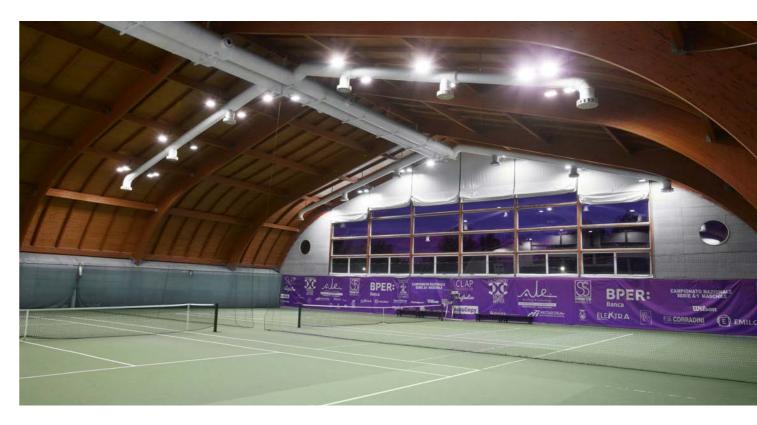

# New light and more for the Sporting Club Sassuolo.

To enhance CONI-recognized Sporting Club Sassuolo's services, GEWISS provided efficient lighting in indoor tennis courts, aligning with FIT federation standards for national events. 88 Elia FL projectors optimized energy consumption and maintenance costs while ensuring fitting lighting and glare control for superior visual comfort. The solutions extend beyond lighting to encompass energy management, safety and operational efficiency across all facility areas.

Solutions implemented in this project: ELIA FL