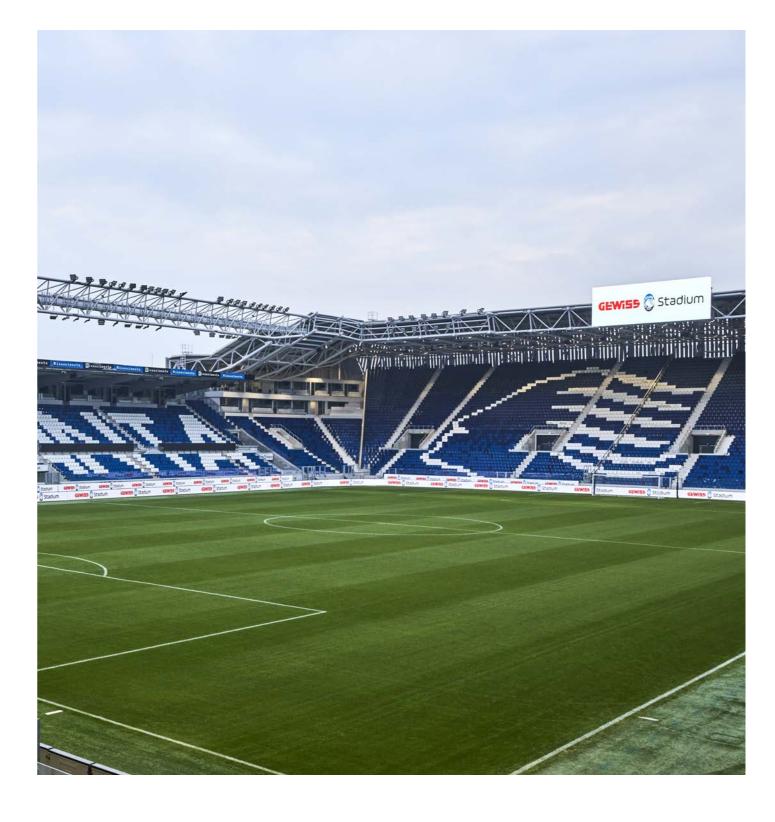

### **GEWISS Stadium**)

## Complete solutions, full management.

Solutions implemented in this project: SMART [PRO] 2.0 SMART [3] ELIA PL 68 Q-DIN CHORUSMART ONE plates 47 CVX 160 I QDX 630 H

The prestigious GEWISS Stadium showcases a wife range of solutions for maximum performance, safety and versatility: SMART[3] LED watertight luminaries, ELIA PL Led panels, 68 Q-DIN distribution boards, SMART [PRO] 1.0 LED floodlight devices, ONE plates from the CHORUSMART domestic range, CVX 160 I flush-mounting distribution boards and QDX 630 H modular distribution boards. A synergic approach that ensures complete management of the sports facility.