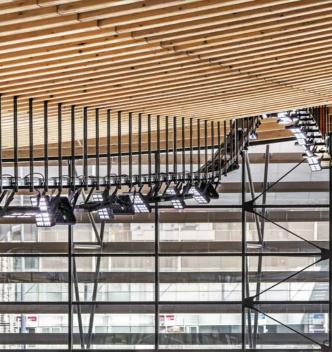

### (CAO Paris Olympic Aquatics Centre)

# Flexibility and energy efficiency for CAO's sustainability goals.

Solutions implemented in this project: SMART [PRO] 2.0

The Paris Olympic Aquatic Centre in Saint-Denis features innovative infrastructures by Bouygues Construction, designed for the 2024 Summer Olympics. GEWISS's SMART [PRO] 2.0 LED floodlights, optimized for sports facilities, illuminate the main 50x25m and secondary 22x25m pools. These lights use CSP LED sources for high performance, flexibility and energy efficiency, aligning with the center's advanced technology and sustainability goals.