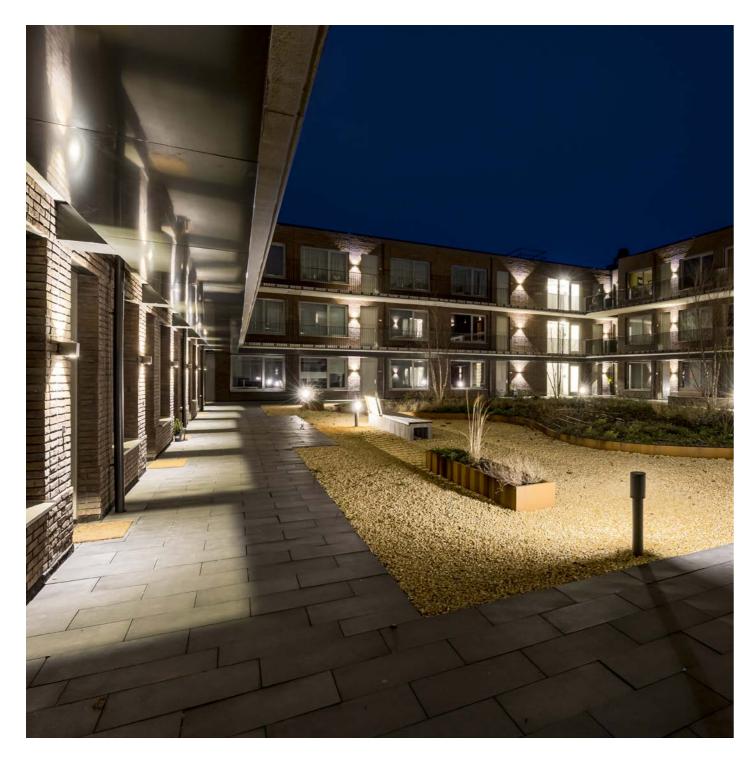

### **Urbanization university district**

## Safety & organization.

THEOS MINI GLASS floodlights at different heights provided lighting for pedestrian/bike paths and nearby streets of Granada's Fuentenueva Campus. Various optics allowed the best lighting solution for optimal visibility on roadways of different widths and the installation of fewer fixtures. Enriched with green spaces in high-traffic area, the project is an essential artery for the city: the lighting intervention benefitted the university community and residents.

Solutions implemented in this project: THEOS GLASS