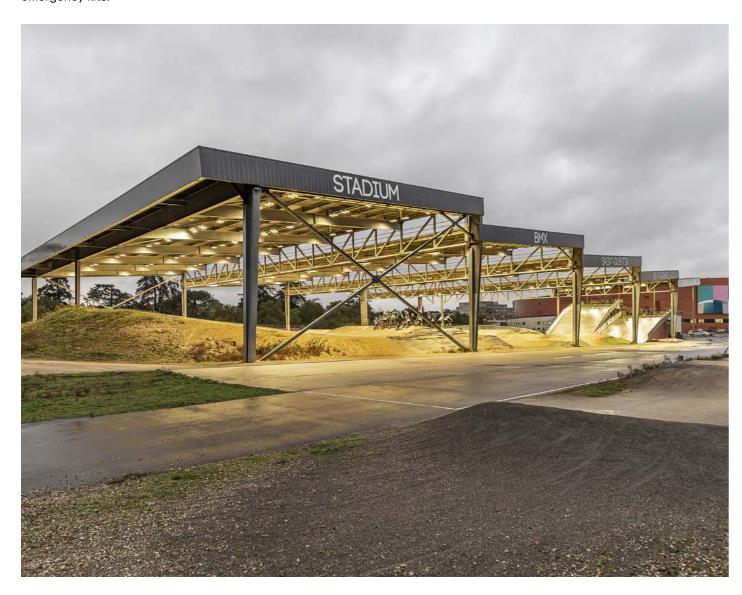

Solutions implemented in this project: SMART [4]

176

(BMX Olympic Arena) Floodlights in the BMX Olympic Arena. BMX OLYMPIC ARENA VERONA agsm aim

Solutions implemented in this project: SMART [PRO] 2.0

The Smart [PRO] 2.0 range lights up the BMX Olympic Arena in Verona, the first facility dedicated to the practice of BMX Racing in Italy and the only one of its kind in central and southern Europe. GEWISS' range of LED floodlights is designed for professional sports plants and large outdoor areas, providing better lighting performance, ensuring simplified installation, reducing maintenance costs and improving energy saving in simple and complex systems.