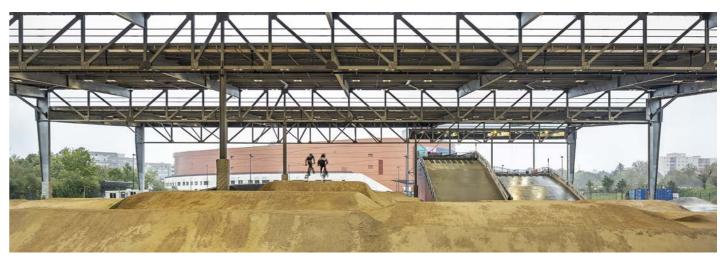

Solutions implemented in this project: SMART [4]

176

(BMX Olympic Arena) Floodlights in the BMX Olympic Arena. BMX OLYMPIC ARENA VERONA agsm aim

Solutions implemented in this project: SMART [PRO] 2.0

The Smart [PRO] 2.0 range lights up the BMX Olympic Arena in Verona, the first facility dedicated to the practice of BMX Racing in Italy and the only one of its kind in central and southern Europe. GEWISS' range of LED floodlights is designed for professional sports plants and large outdoor areas, providing better lighting performance, ensuring simplified installation, reducing maintenance costs and improving energy saving in simple and complex systems.