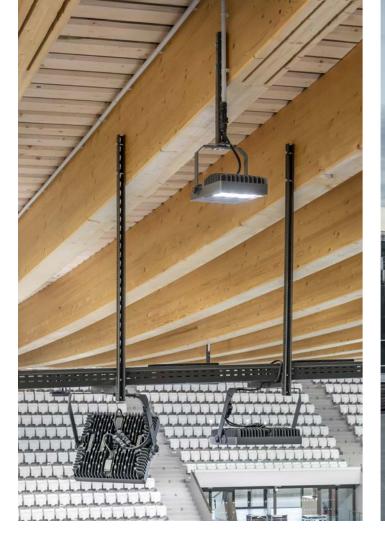

### (CAO Paris Olympic Aquatics Centre)

# Flexibility and energy efficiency for CAO's sustainability goals.

Solutions implemented in this project: SMART [PRO] 2.0

The Paris Olympic Aquatic Centre in Saint-Denis features innovative infrastructures by Bouygues Construction, designed for the 2024 Summer Olympics. GEWISS's SMART [PRO] 2.0 LED floodlights, optimized for sports facilities, illuminate the main 50x25m and secondary 22x25m pools. These lights use CSP LED sources for high performance, flexibility and energy efficiency, aligning with the center's advanced technology and sustainability goals.