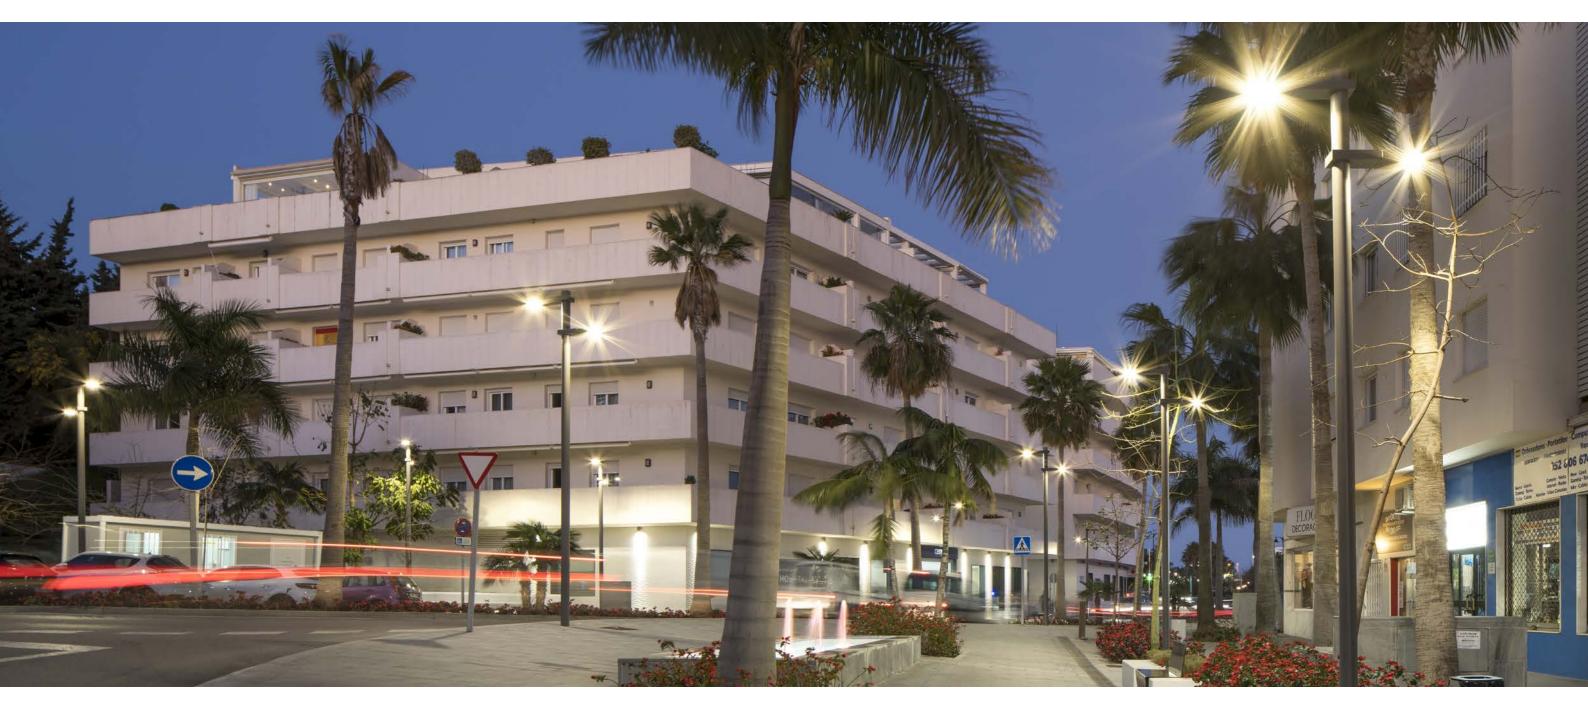

### (Avenida de Andalucía)

# Avenida de Andalucía's allure through lighting design.

Estepona's Avenida de Andalucía enjoys enhanced safety on summer evenings: THEOS GLASS devices, equipped with various optics, illuminate streets, promenades, squares and green spaces. LED technology ensures sustainability with reduced management and maintenance costs. Estepona, a historic city dating to Moorish times, retains its allure amid tourist development, with a charming old town featuring flowered balconies and winding pedestrian streets.

Solutions implemented in this project:
THEOS GLASS