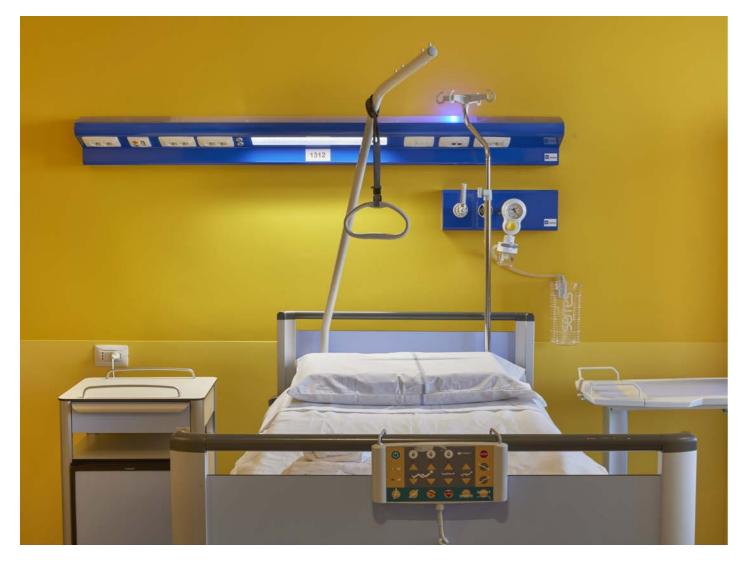

### (IRCCS Galeazzi Sant'Ambrogio Hospital)

### Safe & technological

GEWISS brings the highest safety and technology to the new Galeazzi-Sant'Ambrogio Hospital in Milan thanks to the ChoruSmart antibacterial technopolymer series for civil applications and the JOINON I-ON e-vehicle charging units in the facility's parking lots. The system components for energy distribution and connection and LED lighting for various areas complete the project, ensuring efficiency and comfort to the 16-story hospital complex, the tallest in Europe.

#### Solutions implemented in this project:

CHORUSMART Antibacterial range 70 RT HP 44 CE JOINON I-ON 42 TV SMART [3] 68 Q-DIN Road [5] **BUSBAR** 

GEWISS contributed to the comfort, functionality and design of Palma Residence, a luxury hospitality structure on the Salento Coast, with a thorough project featuring the ChoruSmart range ICE plates, which combine performance and elegance, the efficient QDX electrical distribution boards, and the JOINON I-CON electric vehicle charging wallbox, designed for optimal integration into private and semi-public contexts while providing an elegant and compact design.