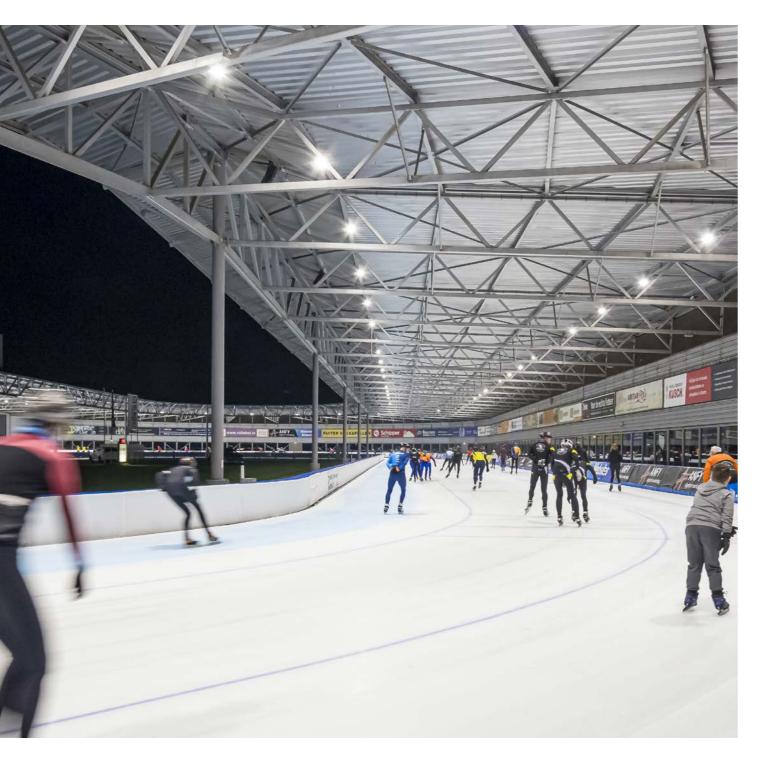

Solutions implemented in this project:
MIMIK 10 POST
MIMIK 10 CEILING
FOCUS+ ZERO
GUELL ZERO
PLATO 600
DL SQUARE
QUASAR 20
GUELL 4
WIN PRO 30

207

211

For the lighting design of the 400-meter ice rink of the Meent, Van der Laan collaborated again with PERFORMANCE iN LIGHTING and chose LED floodlights from the GUELL 3 series. Equipping the fixtures with DALI control allows the track lighting to be set in different recreational, training and competition settings. In addition, the 1000-meter finish line is equipped with additional lighting for assessing the photo finish.

**Solutions implemented** in this project: GUELL 3

PERFORMANCE IN LIGHTING | powered by GEWISS