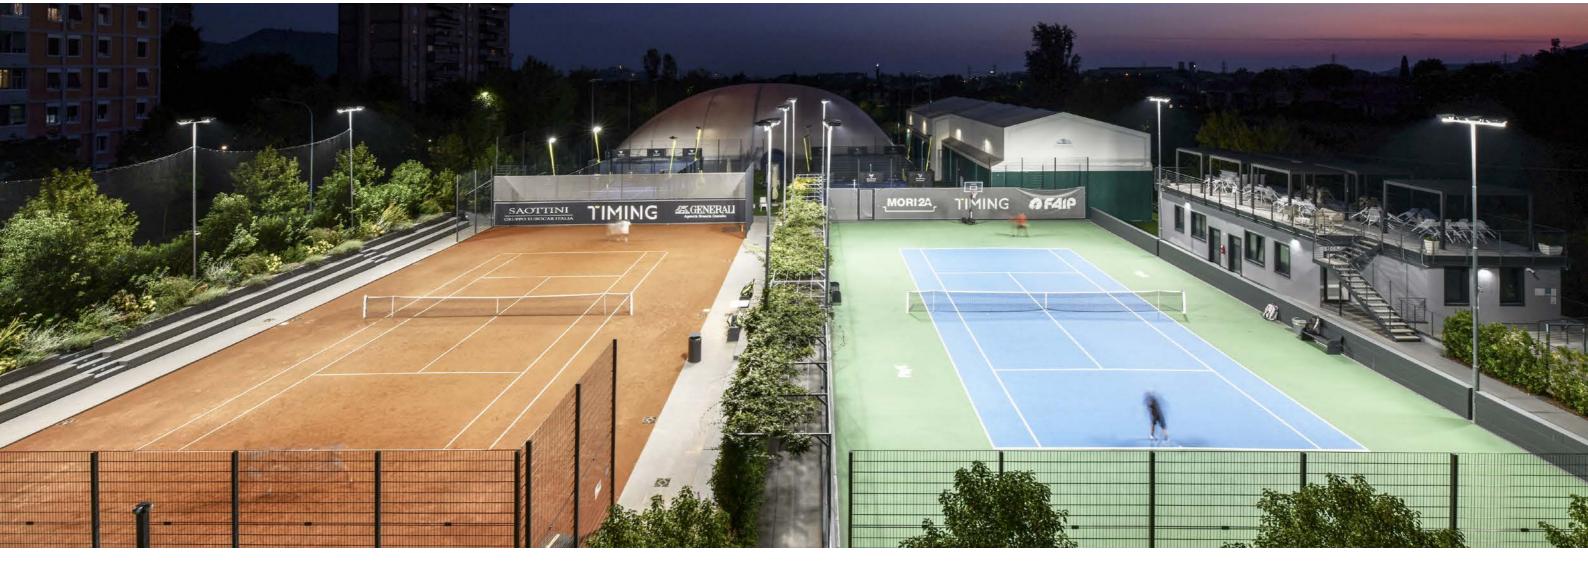

### Timing Fitness Center

# A pleasant lighting experience at Timing Fitness Center.

PERFORMANCE iN LIGHTING's range was pivotal in selecting indoor/outdoor lighting for Brescia's Timing sports center: PLATO recessed panels in the gymnasium, DL SQUARE downlights in transit areas, QUASAR 20 wall luminaires for general lighting, MIMIK 10 CEILING for the veranda. GUELL ZERO, FOCUS+ ZERO projectors highlight landscapes, while MIMIK 10 POST ground poles light up pool areas. SQUARE+1 floodlights secure the entrance plaza and car parks effectively.

Solutions implemented in this project:
MIMIK 10 POST
MIMIK 10 CEILING
FOCUS+ ZERO
GUELL ZERO
PLATO 600
DL SQUARE
QUASAR 20
GUELL 4
WIN PRO 30

207

211

For the lighting design of the 400-meter ice rink of the Meent, Van der Laan collaborated again with PERFORMANCE iN LIGHTING and chose LED floodlights from the GUELL 3 series. Equipping the fixtures with DALI control allows the track lighting to be set in different recreational, training and competition settings. In addition, the 1000-meter finish line is equipped with additional lighting for assessing the photo finish.