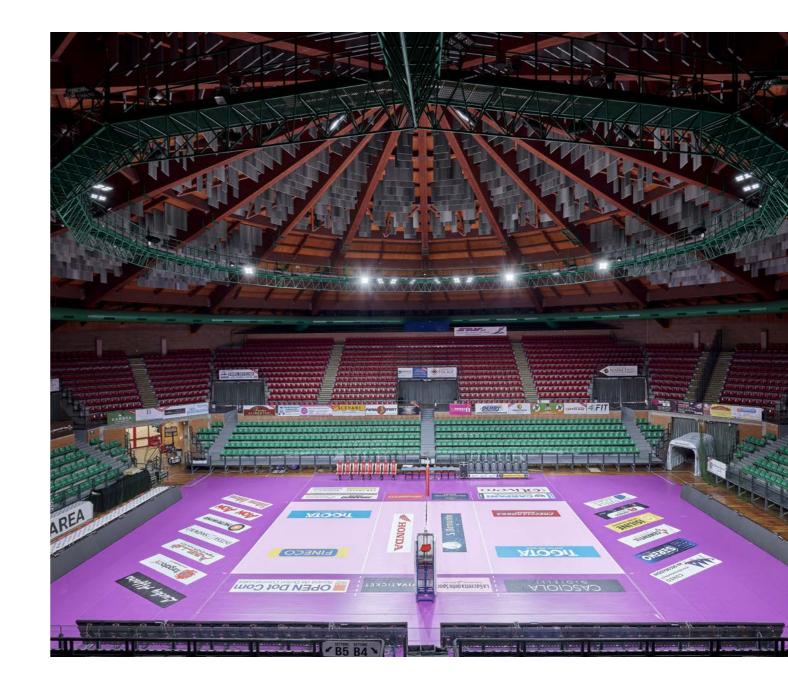

155

(Arena di Verona

(European Volley Championship 2023)

## Lighting for Verona Arena.

The Women's European Volleyball
Championship opened at the Verona Arena and
PERFORMANCE iN LIGHTING illuminated the
event. 56 LASER+ 30 floodlights with 10°x25°
reflectors along the arena's upper perimeter
ensured precise lighting control via DMX protocol
for dynamic light choreography. Innovatively,
luminaires were leased via Verona's MeQuadro,
facilitating swift setup. Precision aiming
enhanced player visibility, delighting on-site
spectators and TV audience.

Solutions implemented in this project: LASER+

PERFORMANCE IN LIGHTING | powered by GEWISS

162 GEWISS

PERFORMANCE IN LIGHTING | powered by GEWISS