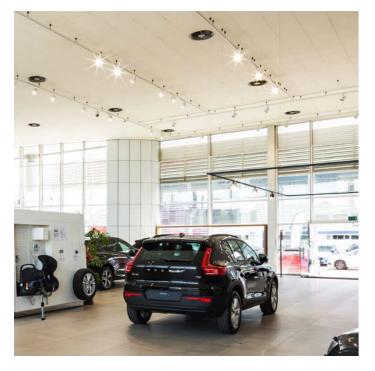

#### (Volvo Van Roosmalen Showroom)

## Exclusive lighting atmosphere for Volvo van Roosmalen.

PERFORMANCE IN LIGHTING and Luxor designed a lighting plan for Volvo van Roosmalen's new 2-story showroom, offices and outdoor area: DL ROUND, DL SQUARE downlights, and tiltable EB spots with DALI dimming highlight cars in the showroom. DL SQUARE and FL555 PL illuminate offices, also with DALI dimming. Outdoor lighting features KYRO+ 1, while IF Design award-winning TRACCIA enhances accents throughout.