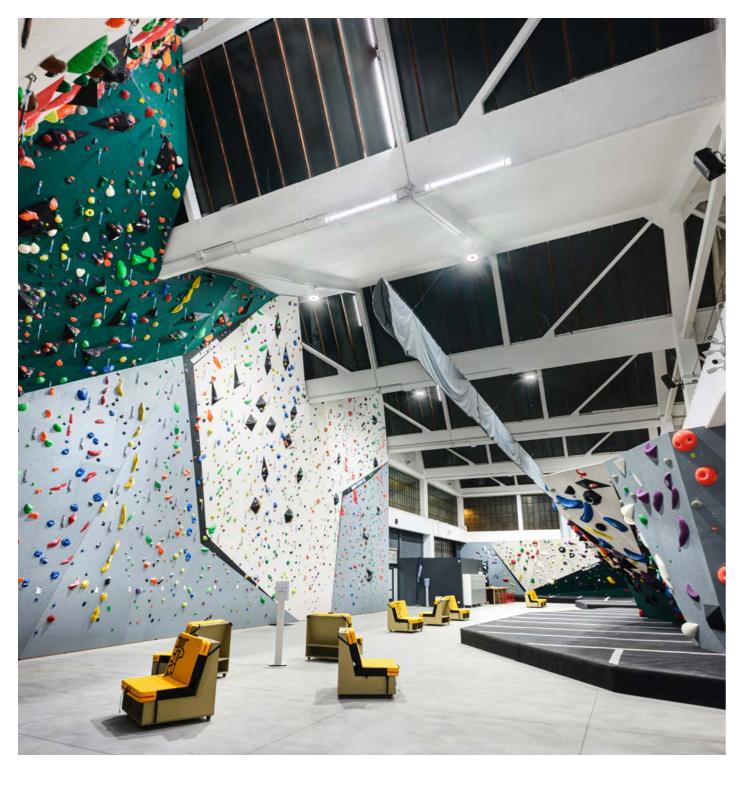

### **Orobia Climbing**

# A range of complete solutions for Orobia Climbing.

Orobia Climbing, a premier indoor sports center, offers climbing courses for adults, children and groups. GEWISS provided several solutions to the facility: ESALITE, a new addition to their industrial LED lighting range; SMART [3] PLUS LED watertight luminaires; ELIA PL LED recessed panels for office lighting ensuring optimal luminance and glare control; and QDX 630 H Monobloc and modular distribution boards up to 630A - IP55 for efficient power management.

Solutions implemented in this project: ESALITE HB SMART [3] PLUS ELIA PL QDX 630 H

173

of Smart [4] high-bay LED luminaires is one of the main stars, is well known in the South of France for its top-of-the-range courses and services. The chosen Made in Italy lighting fixtures feature the latest generation LEDs and new optics solutions (reflector optics and PMMA lenses), which warrant excellent lighting performance and a maximized energy efficiency.