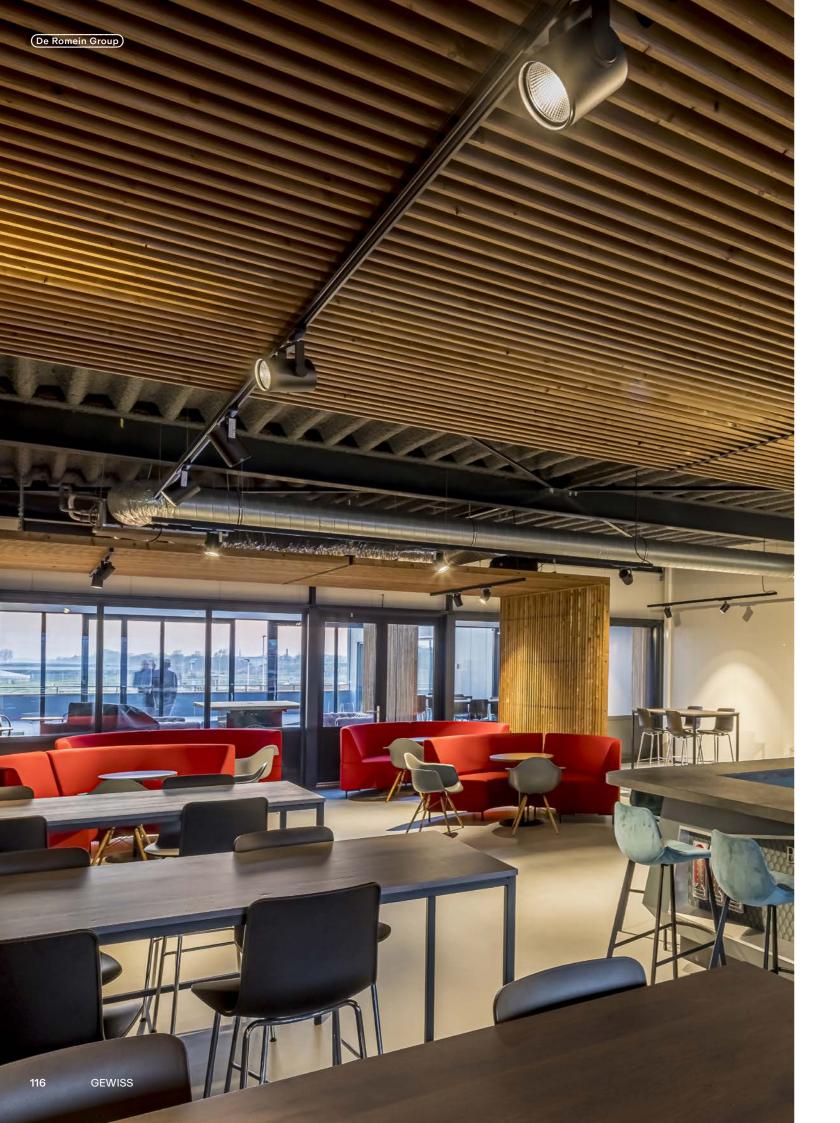

#### De Romein Group

# Customized lighting design for De Romein Group.

#### Solutions implemented in this project:

DL ROUND
NORMA+
SL764+ PL
MANGO+ MIDI
AS425 LED
THEOS GLASS
MIMIK 20
LAMA+
MIMIK 10 POST

For De Romein Group's new building in Veendam, PERFORMANCE iN LIGHTING provided a custom design using LIGHT-PERFORMER® (a digital lighting configuration tool): SL764+ pendants and DL ROUND MAXI with louvers for ceiling islands; OTR 3-phase rails and AS425 rail spots in the canteen; MANGO+ MIDI fixtures and DLSB150 downlights in the toilets and roof. NORMA+ and LAMA+ fixtures illuminate the workshop and storage space. Outdoors, MIMIK 10 POST lights the footpath and THEOS GLASS MINI the car park.