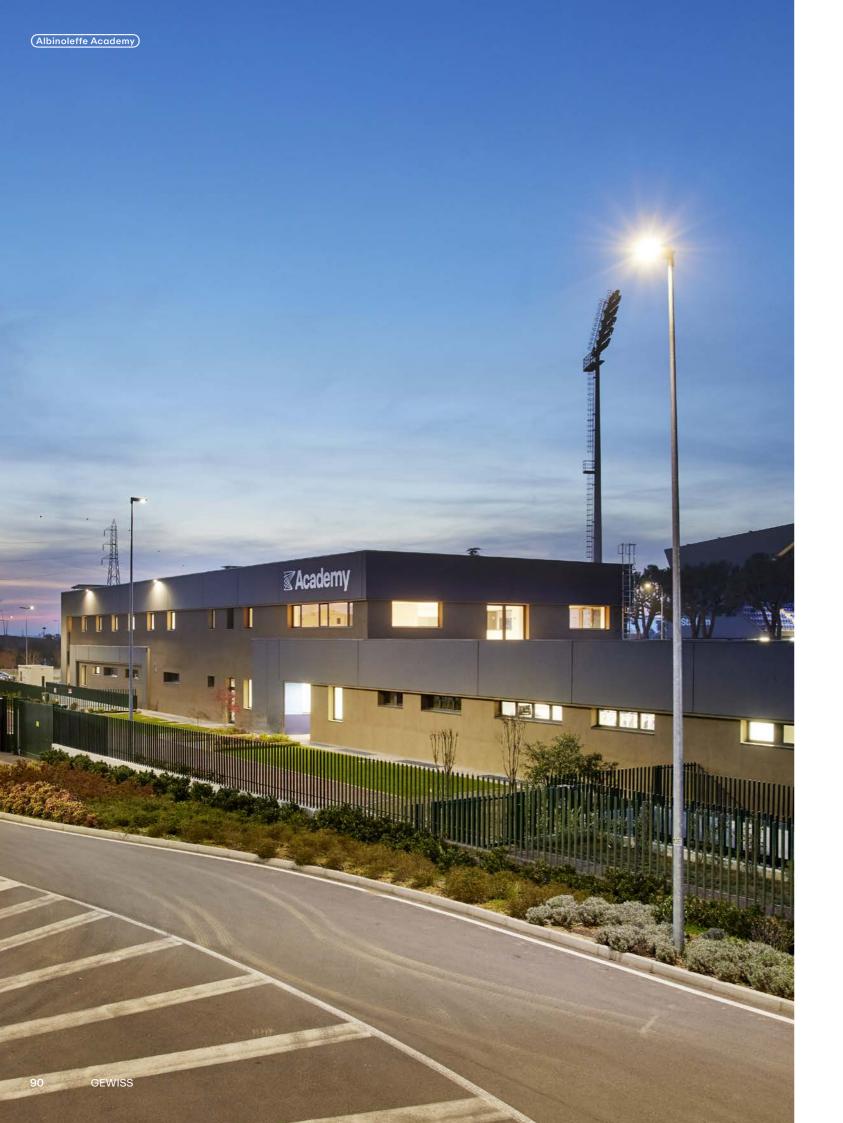

CHORUSMART Home&Building Pro

Solutions implemented in this project:

Road [5]
JOINON I-ON
90 RCD
SMART [3]
CHORUSMART ONE plates
BFR
ELIA EL

The collaboration between Unione Calcio AlbinoLeffe and Digital Sports Innovation has led to the creation of the AlbinoLeffe Academy, a facility dedicated to the football club's youth sector, in which GEWISS' smart lighting systems, electrical systems and the ChoruSmart ONE range of plates are installed. In addition, the JOINON range of e-vehicle charging stations contributed to the facility's drive toward environmental sustainability.