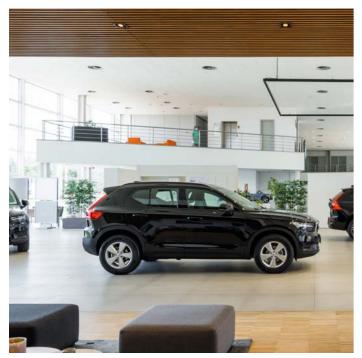

#### (Volvo Van Roosmalen Showroom)

## Exclusive lighting atmosphere for Volvo van Roosmalen.

PERFORMANCE IN LIGHTING and Luxor designed a lighting plan for Volvo van Roosmalen's new 2-story showroom, offices and outdoor area: DL ROUND, DL SQUARE downlights, and tiltable EB spots with DALI dimming highlight cars in the showroom. DL SQUARE and FL555 PL illuminate offices, also with DALI dimming. Outdoor lighting features KYRO+ 1, while IF Design award-winning TRACCIA enhances accents throughout.