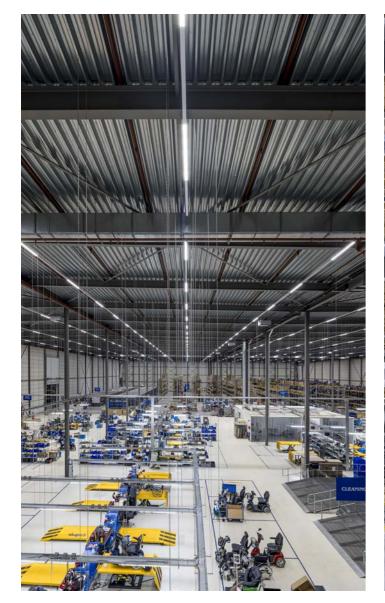

#### **Welzorg Distribution Center**

### Comfort & energy savings.

Welzorg's ample and modern distribution center on the Zalmweg, in Raamsdonksveer, had T8 light lines that had to be replaced. The company contacted Anker Rotterdam, who opted for luminaires from the TRY LED series for the new lighting project, achieving over 60% in energy savings. There is also a vastly improved light level and a higher uniformity on the work floor for maximum end-customer satisfaction.

#### Solutions implemented in this project: