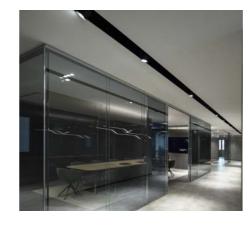

### (Maffei Palace)

# Palazzo Maffei's customized lighting design project.

Solutions implemented in this project: NOTTURNO FOCUS+ ZERO SPIDER+ 10 MIMIK 20

For the stunning Baroque Palazzo Maffei in Verona, Paolo Baldessari's lighting design project, with consulting by PERFORMANCE iN LIGHTING, included compact products with miniaturized technology. Customized solutions feature a special soft glass used for linear floodlights for homogeneous and diffuse illumination, and exterior lighting of the facade that discreetly highlights the decorations while creating the least light pollution possible in the nearby piazza.