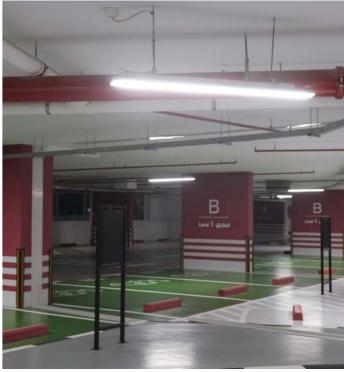

### (Dubai Airport Freezone)

# In lighting, elegance meets performance.

The prestigious Dubai Airport Freezone selected GEWISS to supply light fittings for its new multistory parking facility. The range of LED watertight luminaires Smart [3] is ideal even in installation contexts of less than 4 meters of height: entirely designed, developed and produced in Italy, they feature an elegant design highlighting the new LED technology's features, highly reduced energy consumption, high impact resistance and quick, easy installation.

Solutions implemented in this project: SMART [3]