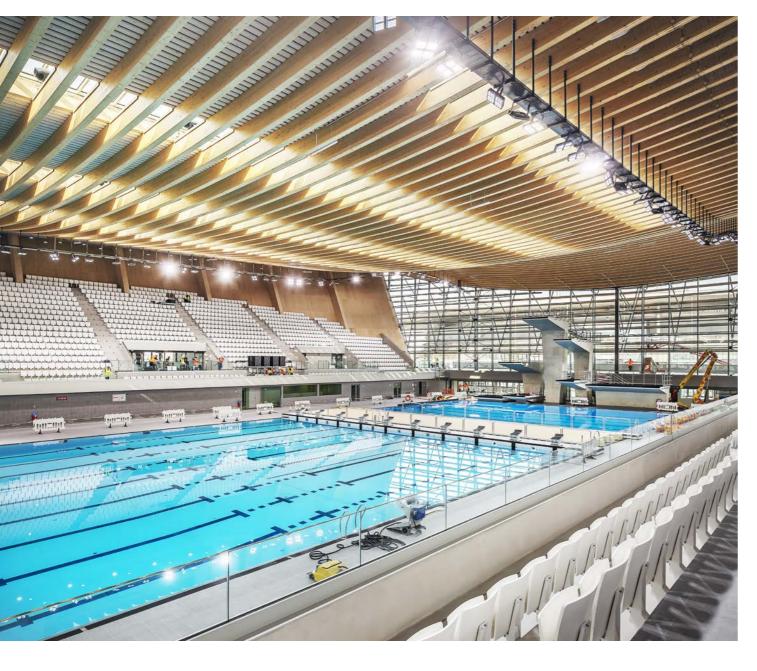

### (CAO Paris Olympic Aquatics Centre)

# Flexibility and energy efficiency for CAO's sustainability goals.

Solutions implemented in this project: SMART [PRO] 2.0

The Paris Olympic Aquatic Centre in Saint-Denis features innovative infrastructures by Bouygues Construction, designed for the 2024 Summer Olympics. GEWISS's SMART [PRO] 2.0 LED floodlights, optimized for sports facilities, illuminate the main 50x25m and secondary 22x25m pools. These lights use CSP LED sources for high performance, flexibility and energy efficiency, aligning with the center's advanced technology and sustainability goals.