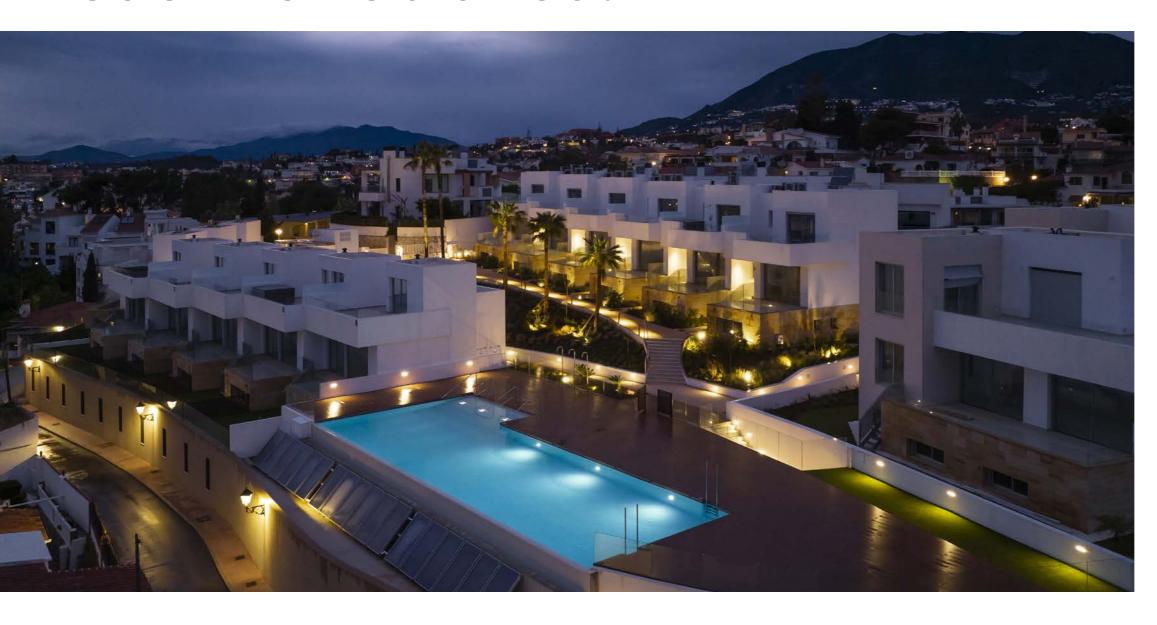

#### (Residential Complex Bastiaanpoort)

### Sustainable lighting innovation.

Solutions implemented in this project: QUASAR 10 QUASAR 30 63 rental apartments have been built on the border of the historic center of Delft and the new Zuidpoort area. On the site where the V&D department store once stood, there is now a sustainable new complex consisting of a commercial plinth with three floors of rental homes: Bastiaanpoort. QUASAR 10 fittings have been chosen for every front door.