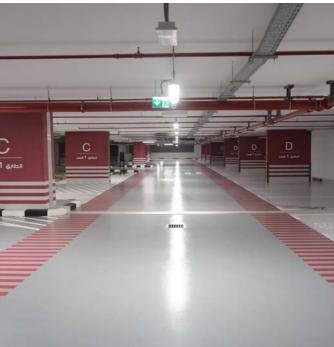

### (Dubai Airport Freezone)

# In lighting, elegance meets performance.

The prestigious Dubai Airport Freezone selected GEWISS to supply light fittings for its new multistory parking facility. The range of LED watertight luminaires Smart [3] is ideal even in installation contexts of less than 4 meters of height: entirely designed, developed and produced in Italy, they feature an elegant design highlighting the new LED technology's features, highly reduced energy consumption, high impact resistance and quick, easy installation.

Solutions implemented in this project: SMART [3]