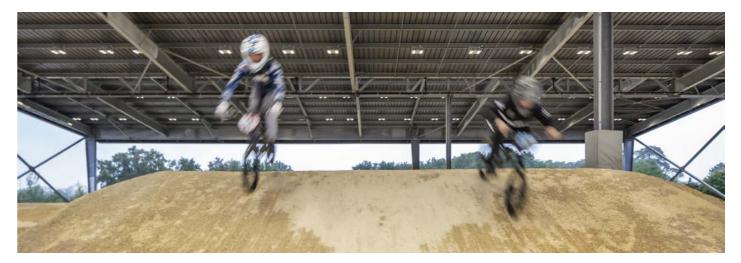

Solutions implemented in this project: SMART [4]

176

(BMX Olympic Arena) Floodlights in the BMX Olympic Arena. BMX OLYMPIC ARENA VERONA agsm aim

Solutions implemented in this project: SMART [PRO] 2.0

The Smart [PRO] 2.0 range lights up the BMX Olympic Arena in Verona, the first facility dedicated to the practice of BMX Racing in Italy and the only one of its kind in central and southern Europe. GEWISS' range of LED floodlights is designed for professional sports plants and large outdoor areas, providing better lighting performance, ensuring simplified installation, reducing maintenance costs and improving energy saving in simple and complex systems.