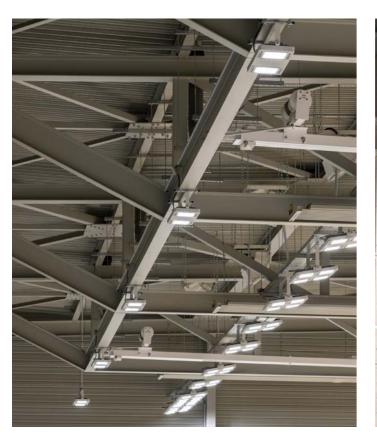

Solutions implemented in this project: ESALITE HB SMART [3] PLUS ELIA PL QDX 630 H

173

of Smart [4] high-bay LED luminaires is one of the main stars, is well known in the South of France for its top-of-the-range courses and services. The chosen Made in Italy lighting fixtures feature the latest generation LEDs and new optics solutions (reflector optics and PMMA lenses), which warrant excellent lighting performance and a maximized energy efficiency.