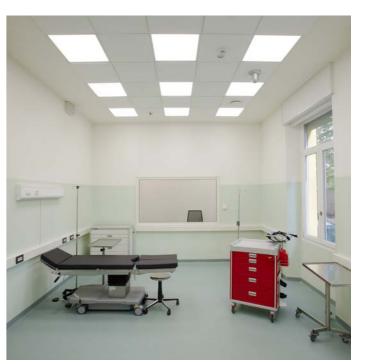

#### (Campus della Salute Pavia)

## Functional innovation for Campus della Salute.

The University of Pavia's Campus della Salute is a 13,000 m² Faculty of Medicine and Surgery facility featuring GEWISS solutions for its electrical systems and indoor and outdoor lighting, such as the ELIA, Smart[3] and ESALITE Series. Building automation is managed with the Home&Building PRO system, and the electrical and fiber optic systems are supported by the CHORUSMART ecosystem. These innovations enhance the functionality of this monumental facility.

#### Solutions implemented in this project:

SMART [3]

ELIA PL

ELIA CL

**ESALITE HB** 

ELIA OL

ELIA FL

CHORUSMART GEO plates