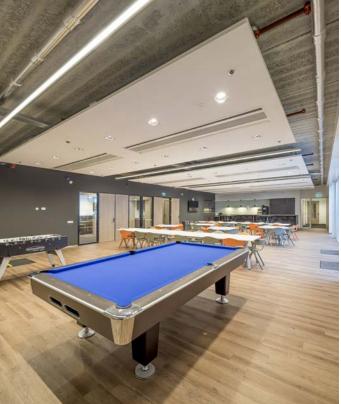

#### De Romein Group

# Customized lighting design for De Romein Group.

#### Solutions implemented in this project:

DL ROUND
NORMA+
SL764+ PL
MANGO+ MIDI
AS425 LED
THEOS GLASS
MIMIK 20
LAMA+
MIMIK 10 POST

For De Romein Group's new building in Veendam, PERFORMANCE iN LIGHTING provided a custom design using LIGHT-PERFORMER® (a digital lighting configuration tool): SL764+ pendants and DL ROUND MAXI with louvers for ceiling islands; OTR 3-phase rails and AS425 rail spots in the canteen; MANGO+ MIDI fixtures and DLSB150 downlights in the toilets and roof. NORMA+ and LAMA+ fixtures illuminate the workshop and storage space. Outdoors, MIMIK 10 POST lights the footpath and THEOS GLASS MINI the car park.