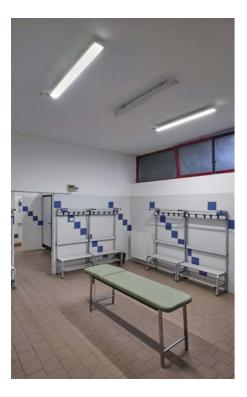

# New light and more for the Sporting Club Sassuolo.

To enhance CONI-recognized Sporting Club Sassuolo's services, GEWISS provided efficient lighting in indoor tennis courts, aligning with FIT federation standards for national events. 88 Elia FL projectors optimized energy consumption and maintenance costs while ensuring fitting lighting and glare control for superior visual comfort. The solutions extend beyond lighting to encompass energy management, safety and operational efficiency across all facility areas.

Solutions implemented in this project: ELIA FL