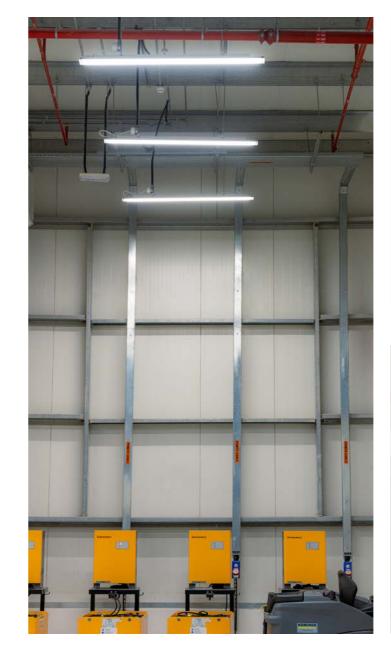

# Lighting up a new mega-logistic center.

GEWISS supplied lighting solutions for DB Schenker's third mega logistics center in Dubai: SMART [4] high bays, SMART [3] linear weatherproof, 70RT isolators, interlocked sockets IB range and multi-socket distribution boards Q-DIN. The SMART [4] elliptical optics high bays offered optimum lighting fixtures for the aisle racking areas, ensuring the required lux levels across the unit while providing low energy and low maintenance LED lighting benefits.

Solutions implemented in this project: SMART [4] SMART [3] Road [5] ELIA FL 68 Q-DIN 70 RT HP

66 GEWISS

Nakheel Oman Development is a leader in date palm products and sustainable agriculture. Lighting solutions for its indoor and outdoor spaces include SMART [4] 2M LEDs for indoor industrial facilities, SMART [3] watertight fixtures (IP66/69) for production, warehouse and logistics areas, and ROAD [5] street lighting for outdoor spaces, enhancing productivity and safety and supporting Nakheel's commitment to quality production and sustainability.