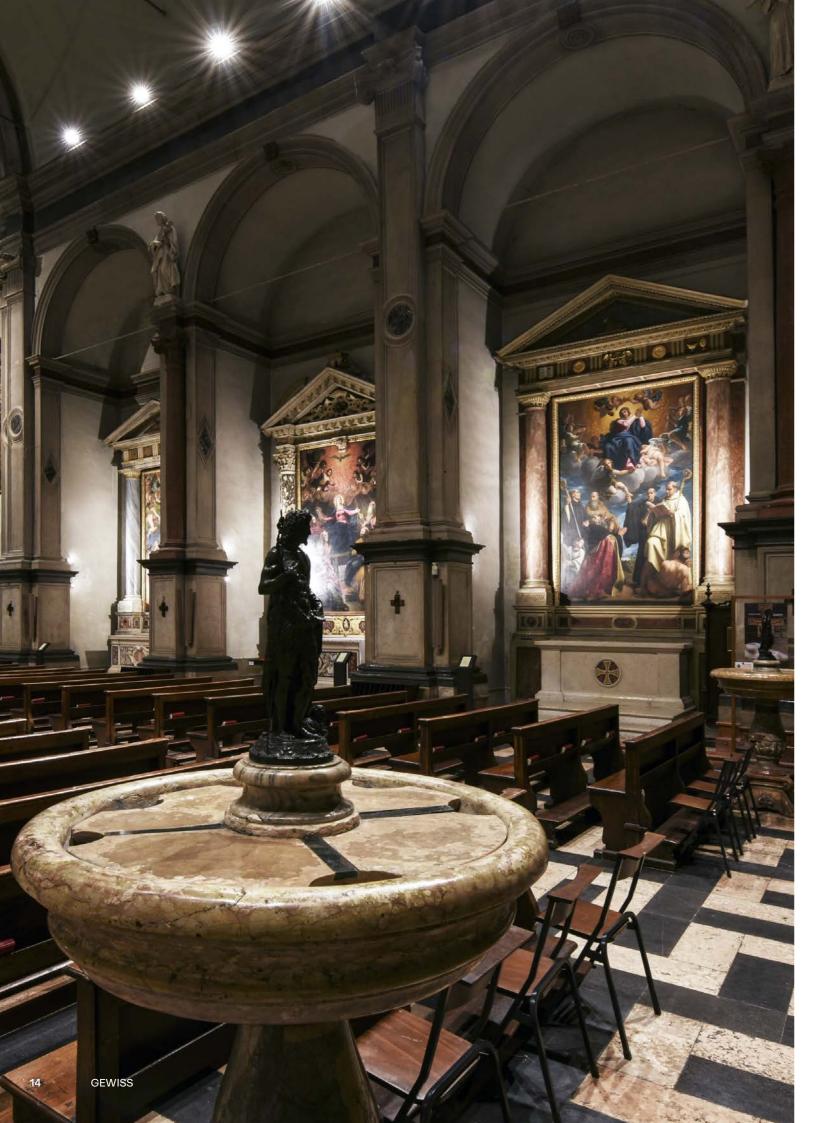

### Church of St. George in Braida

### Protecting artworks.

Solutions implemented in this project: FOCUS+ 3 GUELL 2 FOCUS+ 1 NOTTURNO

For the Church of St. George in Braida, PERFORMANCE IN LIGHTING's project aimed to give new life to works of art and use spaces to contain operating costs. Customized solutions like the FOCUS+ series of architectural floodlights, used with special-version LEDs in 2,700K warm tone and Ra>90 color rendering, faithfully represented colors and avoided ultraviolet and infrared emissions, thus protecting artworks. A custom RAL 1013 matte color finished the fixtures.