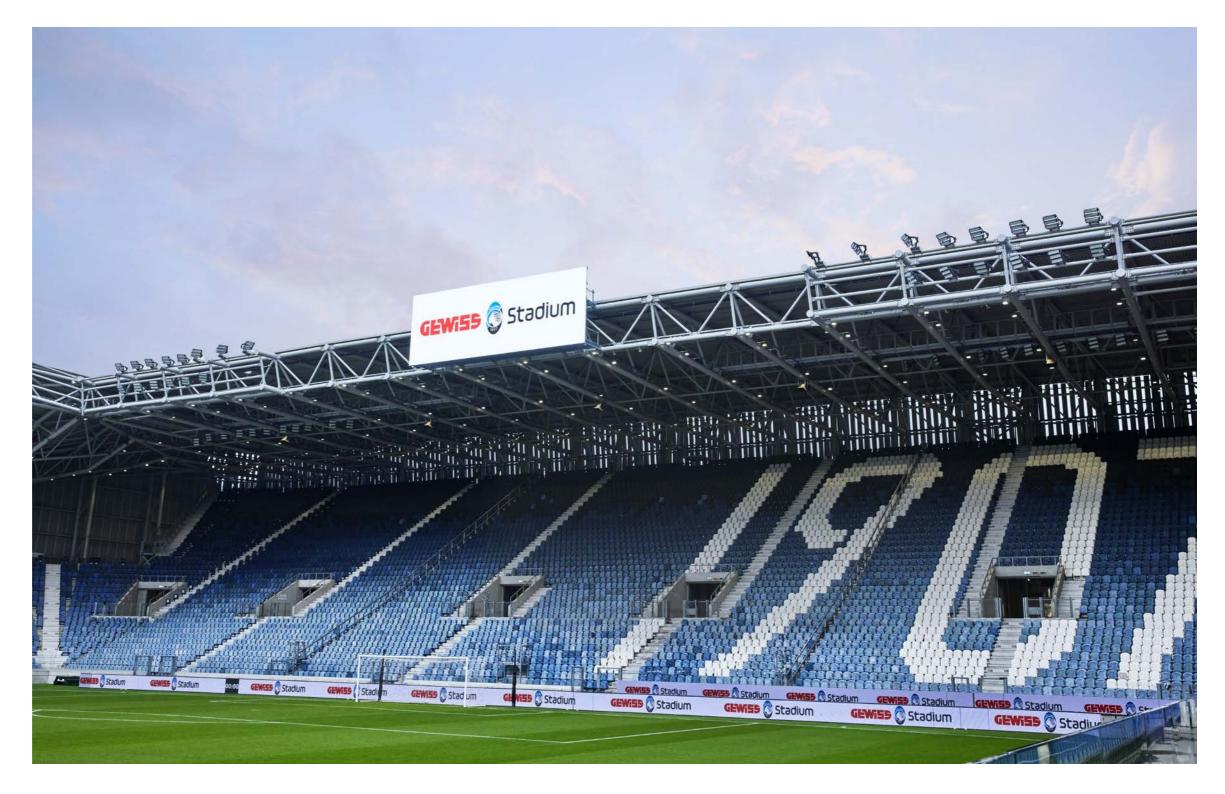

### **GEWISS Stadium**)

## Complete solutions, full management.

Solutions implemented in this project: SMART [PRO] 2.0 SMART [3] ELIA PL 68 Q-DIN CHORUSMART ONE plates 47 CVX 160 I QDX 630 H

The prestigious GEWISS Stadium showcases a wife range of solutions for maximum performance, safety and versatility: SMART[3] LED watertight luminaries, ELIA PL Led panels, 68 Q-DIN distribution boards, SMART [PRO] 1.0 LED floodlight devices, ONE plates from the CHORUSMART domestic range, CVX 160 I flush-mounting distribution boards and QDX 630 H modular distribution boards. A synergic approach that ensures complete management of the sports facility.