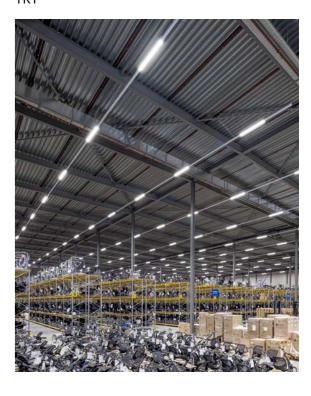

#### **Welzorg Distribution Center**

### Comfort & energy savings.

Welzorg's ample and modern distribution center on the Zalmweg, in Raamsdonksveer, had T8 light lines that had to be replaced. The company contacted Anker Rotterdam, who opted for luminaires from the TRY LED series for the new lighting project, achieving over 60% in energy savings. There is also a vastly improved light level and a higher uniformity on the work floor for maximum end-customer satisfaction.

#### Solutions implemented in this project: