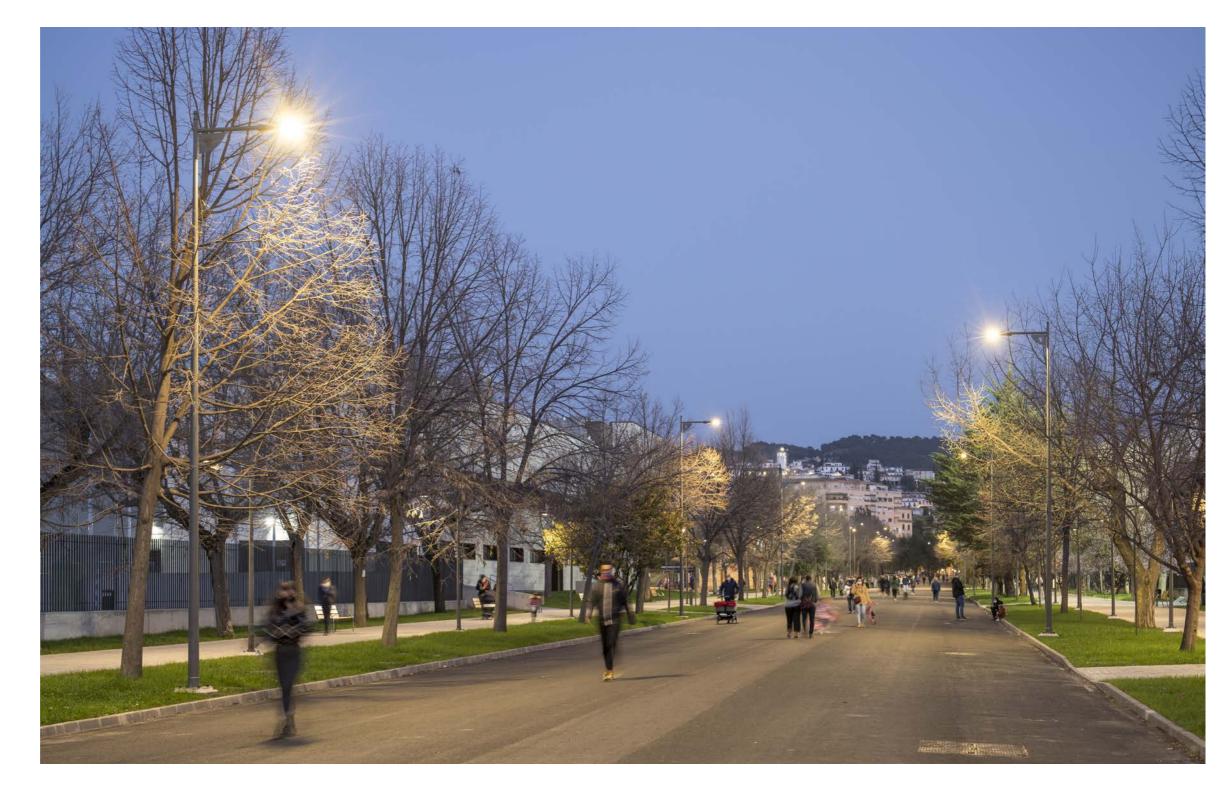

### **Urbanization university district**

## Safety & organization.

THEOS MINI GLASS floodlights at different heights provided lighting for pedestrian/bike paths and nearby streets of Granada's Fuentenueva Campus. Various optics allowed the best lighting solution for optimal visibility on roadways of different widths and the installation of fewer fixtures. Enriched with green spaces in high-traffic area, the project is an essential artery for the city: the lighting intervention benefitted the university community and residents.

Solutions implemented in this project: THEOS GLASS