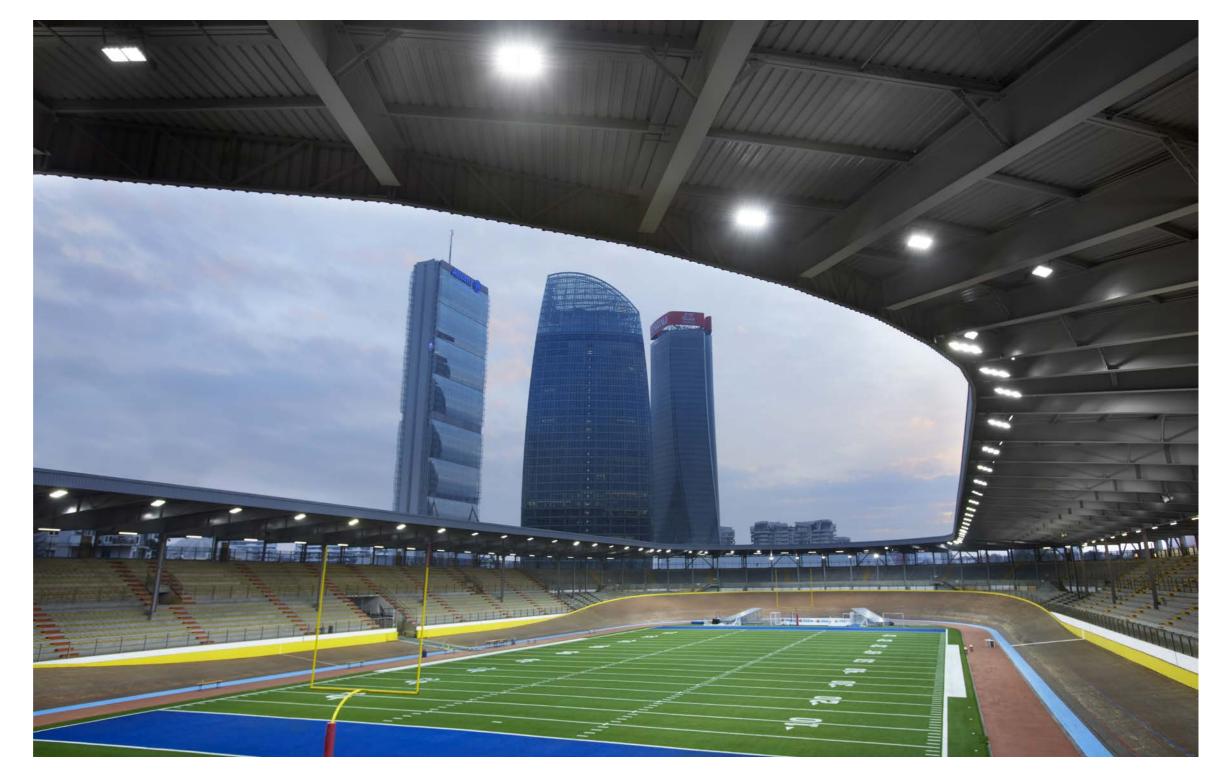

### **GEWISS Stadium**)

## Complete solutions, full management.

Solutions implemented in this project: SMART [PRO] 2.0 SMART [3] ELIA PL 68 Q-DIN CHORUSMART ONE plates 47 CVX 160 I QDX 630 H

The prestigious GEWISS Stadium showcases a wife range of solutions for maximum performance, safety and versatility: SMART[3] LED watertight luminaries, ELIA PL Led panels, 68 Q-DIN distribution boards, SMART [PRO] 1.0 LED floodlight devices, ONE plates from the CHORUSMART domestic range, CVX 160 I flush-mounting distribution boards and QDX 630 H modular distribution boards. A synergic approach that ensures complete management of the sports facility.