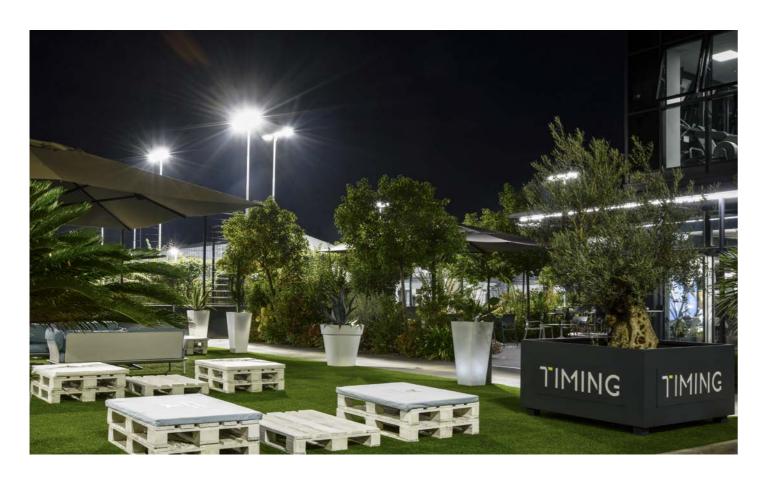

### Timing Fitness Center

# A pleasant lighting experience at Timing Fitness Center.

PERFORMANCE iN LIGHTING's range was pivotal in selecting indoor/outdoor lighting for Brescia's Timing sports center: PLATO recessed panels in the gymnasium, DL SQUARE downlights in transit areas, QUASAR 20 wall luminaires for general lighting, MIMIK 10 CEILING for the veranda. GUELL ZERO, FOCUS+ ZERO projectors highlight landscapes, while MIMIK 10 POST ground poles light up pool areas. SQUARE+1 floodlights secure the entrance plaza and car parks effectively.

Solutions implemented in this project:
MIMIK 10 POST
MIMIK 10 CEILING
FOCUS+ ZERO
GUELL ZERO
PLATO 600
DL SQUARE
QUASAR 20
GUELL 4
WIN PRO 30

207

211

For the lighting design of the 400-meter ice rink of the Meent, Van der Laan collaborated again with PERFORMANCE iN LIGHTING and chose LED floodlights from the GUELL 3 series. Equipping the fixtures with DALI control allows the track lighting to be set in different recreational, training and competition settings. In addition, the 1000-meter finish line is equipped with additional lighting for assessing the photo finish.