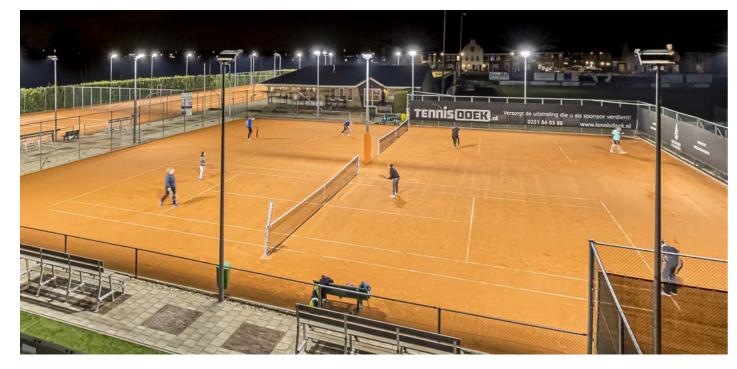

### (Tennis Club Moordrecht)

# Lighting calculations for Tennis Club Moordrecht.

The prestigious Tennis Club Moordrecht was founded in 1970 and has approximately 300 members. The park has six illuminated red clay courts, and Dasto Elektro asked PERFORMANCE iN LIGHTING to draw up the lighting calculation. The traditional luminaires had to be replaced by LED luminaires: the use of GUELL 4 fixtures ensures uniform lighting on the courts that meets all the requirements of the KNLTB regulations.

**Solutions implemented** in this project:
GUELL 4

216 GEWISS

PERFORMANCE IN LIGHTING | powered by GEWISS