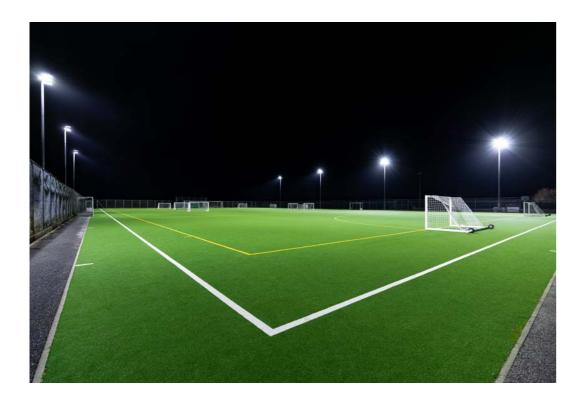

### AlbinoLeffe Campus)

## Complete project for the AlbinoLeffe Stadium.

The AlbinoLeffe Stadium, the new facility that hosts the matches of the Unione Calcio AlbinoLeffe, is illuminated with technology from GEWISS, which also supplied the systems for the structure's low-voltage electrical system. The power distribution panels, solutions for building automation, smart metering and the JOINON unit for charging electric vehicles contribute to the stadium's efficiency and sustainability.

Solutions implemented in this project: SMART [PRO] 2.0 SMART [3] QDX 630 L CHORUSMART ONE plates CHORUSMART GEO plates JOINON I-ON Road [5]