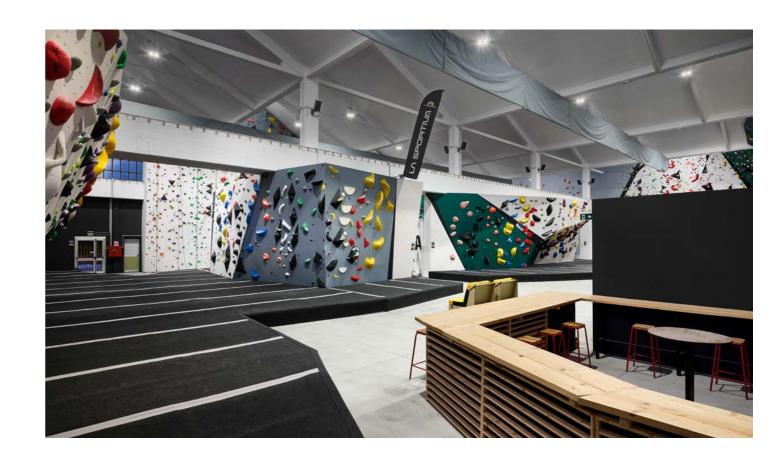

### **Orobia Climbing**

# A range of complete solutions for Orobia Climbing.

Orobia Climbing, a premier indoor sports center, offers climbing courses for adults, children and groups. GEWISS provided several solutions to the facility: ESALITE, a new addition to their industrial LED lighting range; SMART [3] PLUS LED watertight luminaires; ELIA PL LED recessed panels for office lighting ensuring optimal luminance and glare control; and QDX 630 H Monobloc and modular distribution boards up to 630A - IP55 for efficient power management.

Solutions implemented in this project: ESALITE HB SMART [3] PLUS ELIA PL QDX 630 H

173

of Smart [4] high-bay LED luminaires is one of the main stars, is well known in the South of France for its top-of-the-range courses and services. The chosen Made in Italy lighting fixtures feature the latest generation LEDs and new optics solutions (reflector optics and PMMA lenses), which warrant excellent lighting performance and a maximized energy efficiency.