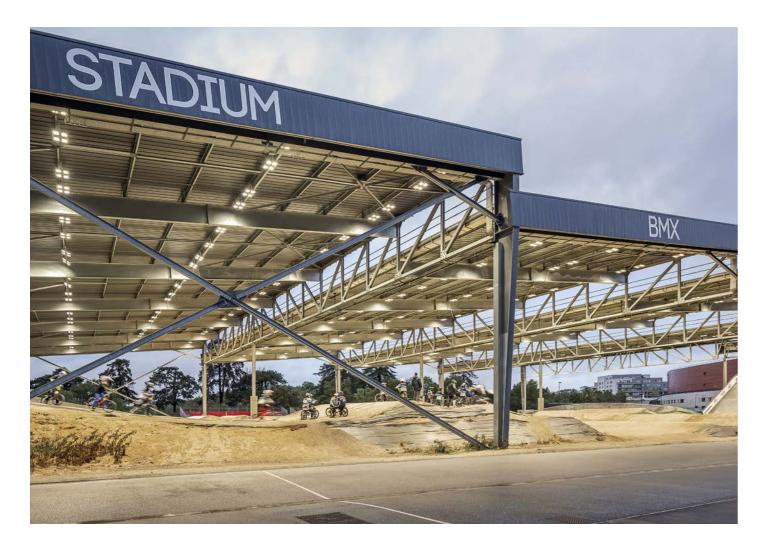

Solutions implemented in this project: SMART [4]

176

(BMX Olympic Arena) Floodlights in the BMX Olympic Arena. BMX OLYMPIC ARENA VERONA agsm aim

Solutions implemented in this project: SMART [PRO] 2.0

The Smart [PRO] 2.0 range lights up the BMX Olympic Arena in Verona, the first facility dedicated to the practice of BMX Racing in Italy and the only one of its kind in central and southern Europe. GEWISS' range of LED floodlights is designed for professional sports plants and large outdoor areas, providing better lighting performance, ensuring simplified installation, reducing maintenance costs and improving energy saving in simple and complex systems.