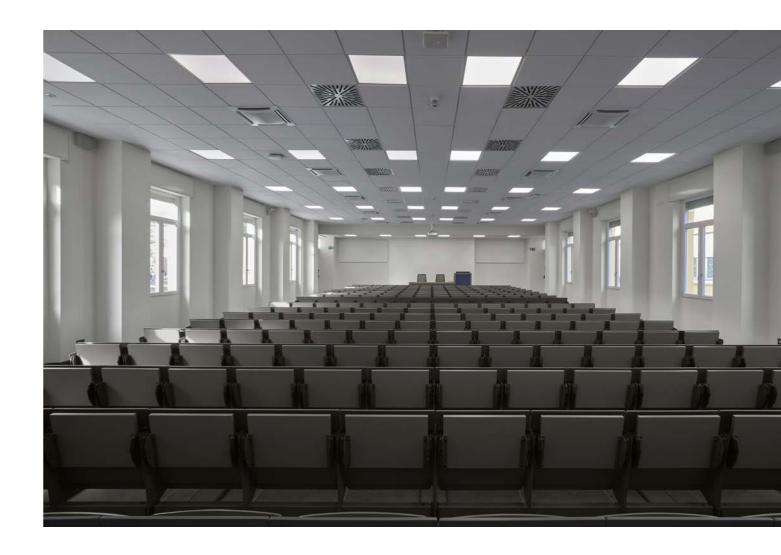

#### (Campus della Salute Pavia)

## Functional innovation for Campus della Salute.

The University of Pavia's Campus della Salute is a 13,000 m² Faculty of Medicine and Surgery facility featuring GEWISS solutions for its electrical systems and indoor and outdoor lighting, such as the ELIA, Smart[3] and ESALITE Series. Building automation is managed with the Home&Building PRO system, and the electrical and fiber optic systems are supported by the CHORUSMART ecosystem. These innovations enhance the functionality of this monumental facility.

#### Solutions implemented in this project:

SMART [3]

ELIA PL

ELIA CL

**ESALITE HB** 

ELIA OL

ELIA FL

CHORUSMART GEO plates