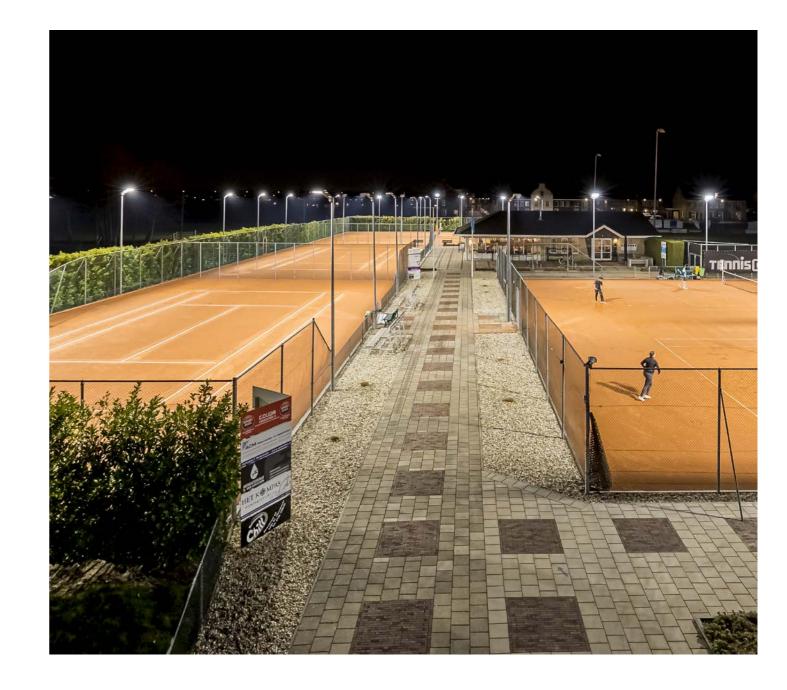

### (Tennis Club Moordrecht)

# Lighting calculations for Tennis Club Moordrecht.

The prestigious Tennis Club Moordrecht was founded in 1970 and has approximately 300 members. The park has six illuminated red clay courts, and Dasto Elektro asked PERFORMANCE iN LIGHTING to draw up the lighting calculation. The traditional luminaires had to be replaced by LED luminaires: the use of GUELL 4 fixtures ensures uniform lighting on the courts that meets all the requirements of the KNLTB regulations.

**Solutions implemented** in this project:
GUELL 4

216 GEWISS

PERFORMANCE IN LIGHTING | powered by GEWISS