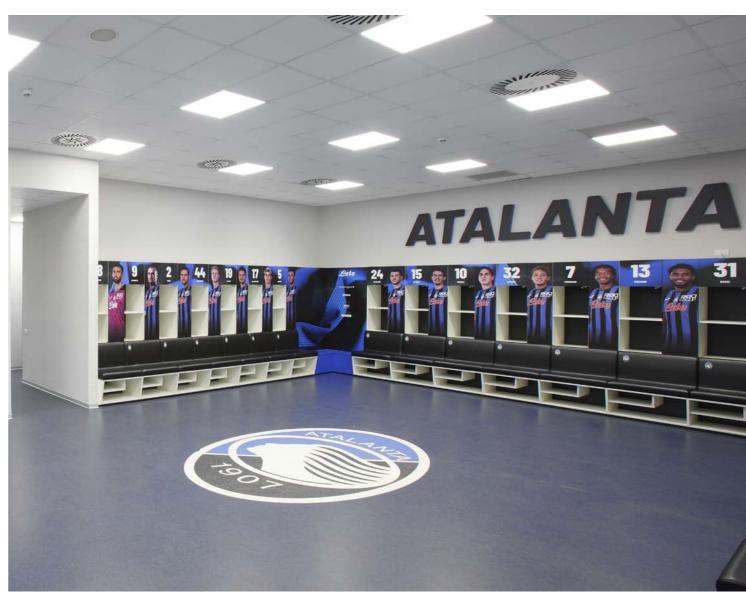

### **GEWISS Stadium**)

## Complete solutions, full management.

Solutions implemented in this project: SMART [PRO] 2.0 SMART [3] ELIA PL 68 Q-DIN CHORUSMART ONE plates 47 CVX 160 I QDX 630 H

The prestigious GEWISS Stadium showcases a wife range of solutions for maximum performance, safety and versatility: SMART[3] LED watertight luminaries, ELIA PL Led panels, 68 Q-DIN distribution boards, SMART [PRO] 1.0 LED floodlight devices, ONE plates from the CHORUSMART domestic range, CVX 160 I flush-mounting distribution boards and QDX 630 H modular distribution boards. A synergic approach that ensures complete management of the sports facility.