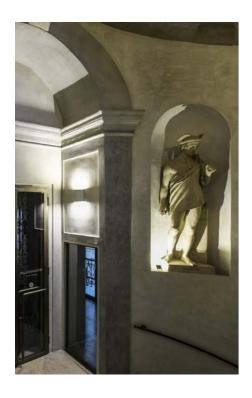

### (Maffei Palace)

# Palazzo Maffei's customized lighting design project.

Solutions implemented in this project: NOTTURNO FOCUS+ ZERO SPIDER+ 10 MIMIK 20

For the stunning Baroque Palazzo Maffei in Verona, Paolo Baldessari's lighting design project, with consulting by PERFORMANCE iN LIGHTING, included compact products with miniaturized technology. Customized solutions feature a special soft glass used for linear floodlights for homogeneous and diffuse illumination, and exterior lighting of the facade that discreetly highlights the decorations while creating the least light pollution possible in the nearby piazza.