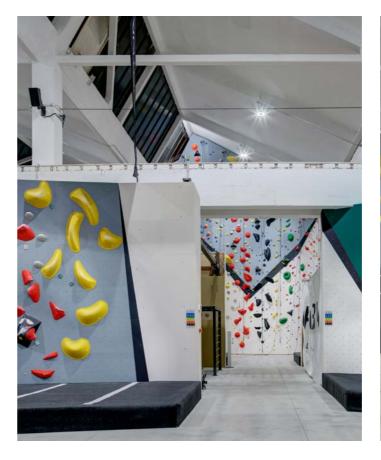

### **Orobia Climbing**

# A range of complete solutions for Orobia Climbing.

Orobia Climbing, a premier indoor sports center, offers climbing courses for adults, children and groups. GEWISS provided several solutions to the facility: ESALITE, a new addition to their industrial LED lighting range; SMART [3] PLUS LED watertight luminaires; ELIA PL LED recessed panels for office lighting ensuring optimal luminance and glare control; and QDX 630 H Monobloc and modular distribution boards up to 630A - IP55 for efficient power management.

Solutions implemented in this project: ESALITE HB SMART [3] PLUS ELIA PL QDX 630 H

173

of Smart [4] high-bay LED luminaires is one of the main stars, is well known in the South of France for its top-of-the-range courses and services. The chosen Made in Italy lighting fixtures feature the latest generation LEDs and new optics solutions (reflector optics and PMMA lenses), which warrant excellent lighting performance and a maximized energy efficiency.