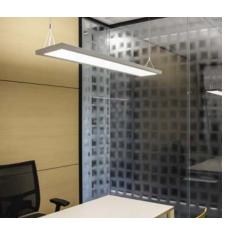

#### (Warmteservice Group Headquarters)

#### Lights and delight.

Solutions implemented in this project: DL ROUND SL629 PL EB431-435 LED B

Warmteservice Group's head office in Amsterdam needed a general update, and Dolman Techniek obtained advice on lighting from PERFORMANCE iN LIGHTING Nederland. The lighting plan for all areas included the DL series with louver for general lighting and the SL629 PL, a screen-friendly luminaire, for workplace lighting. A great project has been delivered with a delighted customer thanks to the close cooperation between all parties.