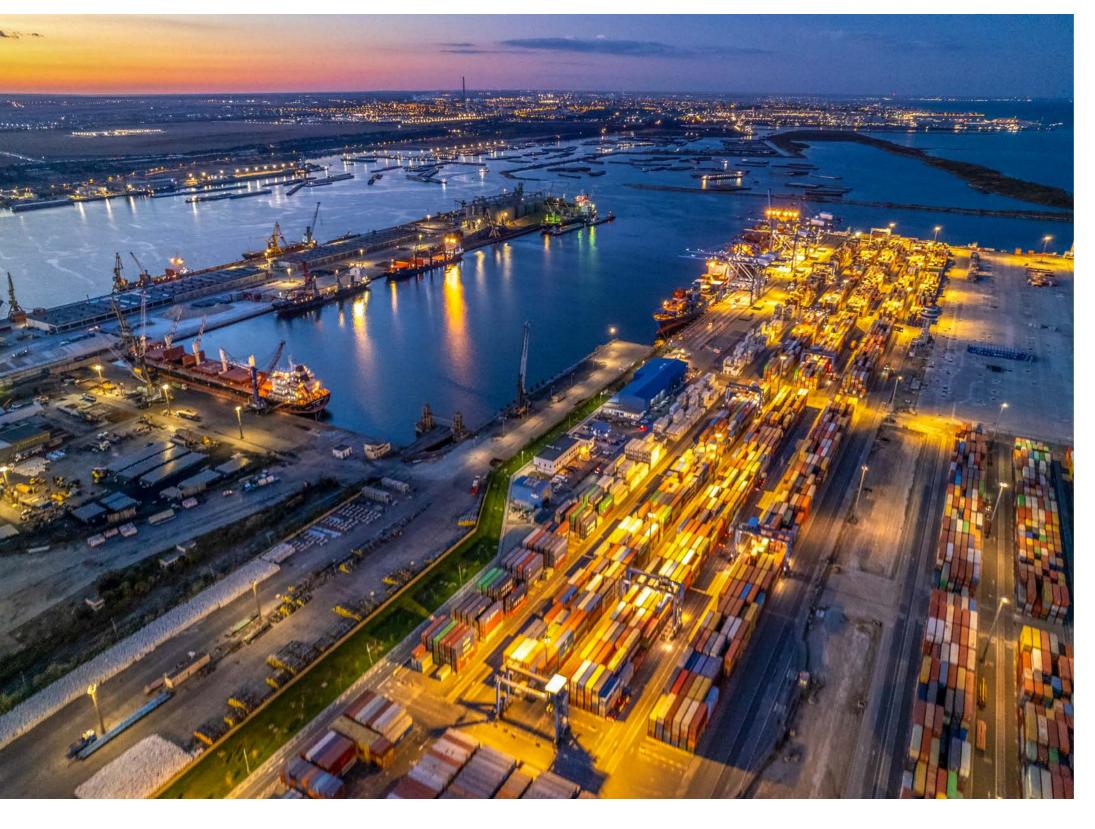

### (DP World Container Terminal)

# An advanced lighting plan for a logistic leader.

A leading brand in global logistics, DP World Constanta South Container Terminal provides importers & exporters in Central Europe with speedier and more cost-effective access to the Far East market. To light up the vast outdoor spaces of this immense facility, SMART [PRO] 2.0 3X2M range of high-power outdoor and indoor LED projectors designed for large areas proved to be the most effective solution.

Solutions implemented in this project: SMART [PRO] 2.0

222 GEWISS