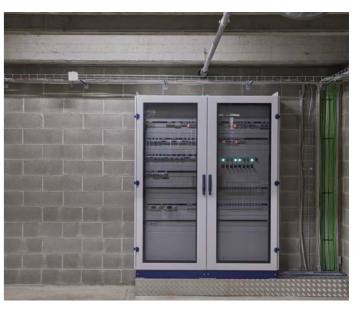

### Safe & technological

GEWISS brings the highest safety and technology to the new Galeazzi-Sant'Ambrogio Hospital in Milan thanks to the ChoruSmart antibacterial technopolymer series for civil applications and the JOINON I-ON e-vehicle charging units in the facility's parking lots. The system components for energy distribution and connection and LED lighting for various areas complete the project, ensuring efficiency and comfort to the 16-story hospital complex, the tallest in Europe.

#### Solutions implemented in this project:

CHORUSMART Antibacterial range 70 RT HP 44 CE JOINON I-ON 42 TV SMART [3] 68 Q-DIN Road [5] **BUSBAR** 

GEWISS contributed to the comfort, functionality and design of Palma Residence, a luxury hospitality structure on the Salento Coast, with a thorough project featuring the ChoruSmart range ICE plates, which combine performance and elegance, the efficient QDX electrical distribution boards, and the JOINON I-CON electric vehicle charging wallbox, designed for optimal integration into private and semi-public contexts while providing an elegant and compact design.