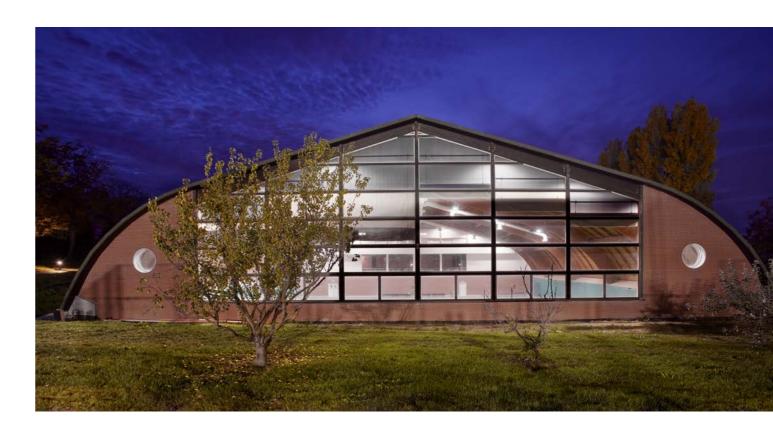

# New light and more for the Sporting Club Sassuolo.

To enhance CONI-recognized Sporting Club Sassuolo's services, GEWISS provided efficient lighting in indoor tennis courts, aligning with FIT federation standards for national events. 88 Elia FL projectors optimized energy consumption and maintenance costs while ensuring fitting lighting and glare control for superior visual comfort. The solutions extend beyond lighting to encompass energy management, safety and operational efficiency across all facility areas.

Solutions implemented in this project: ELIA FL