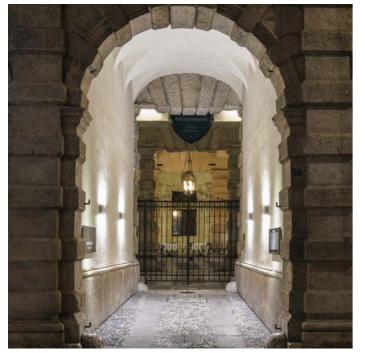

### (Maffei Palace)

# Palazzo Maffei's customized lighting design project.

Solutions implemented in this project: NOTTURNO FOCUS+ ZERO SPIDER+ 10 MIMIK 20

For the stunning Baroque Palazzo Maffei in Verona, Paolo Baldessari's lighting design project, with consulting by PERFORMANCE iN LIGHTING, included compact products with miniaturized technology. Customized solutions feature a special soft glass used for linear floodlights for homogeneous and diffuse illumination, and exterior lighting of the facade that discreetly highlights the decorations while creating the least light pollution possible in the nearby piazza.