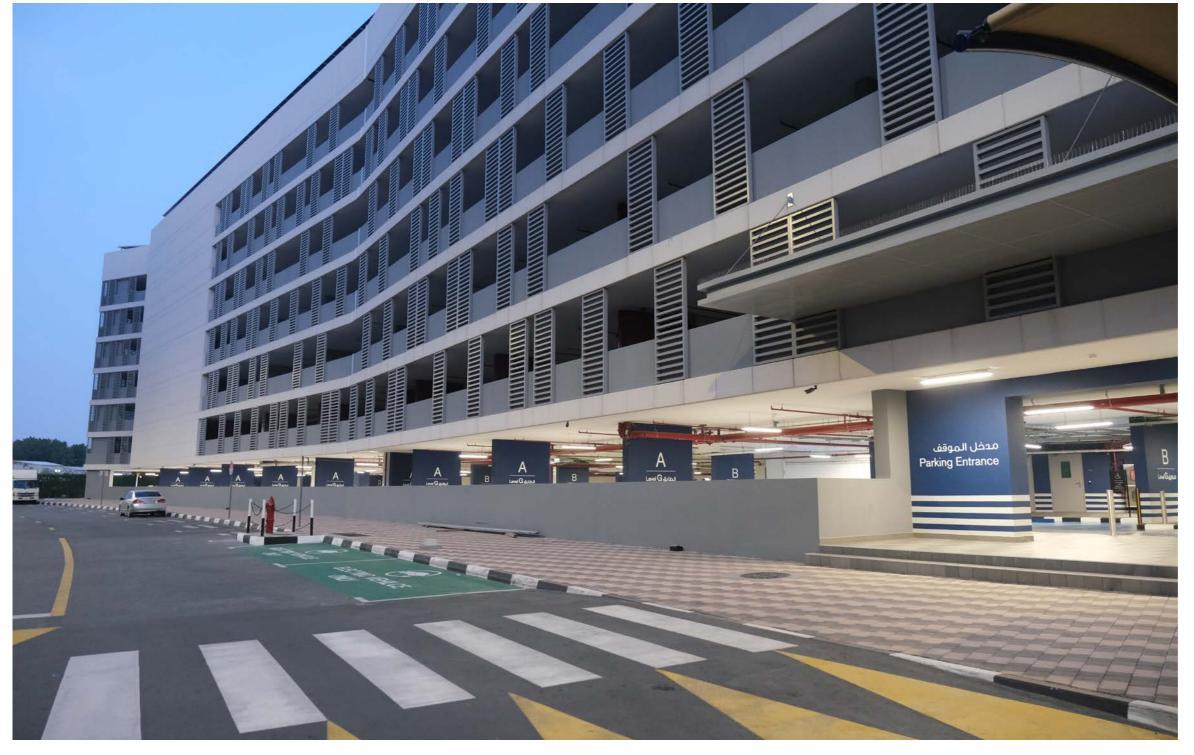

### (Dubai Airport Freezone)

# In lighting, elegance meets performance.

The prestigious Dubai Airport Freezone selected GEWISS to supply light fittings for its new multistory parking facility. The range of LED watertight luminaires Smart [3] is ideal even in installation contexts of less than 4 meters of height: entirely designed, developed and produced in Italy, they feature an elegant design highlighting the new LED technology's features, highly reduced energy consumption, high impact resistance and quick, easy installation.

Solutions implemented in this project: SMART [3]