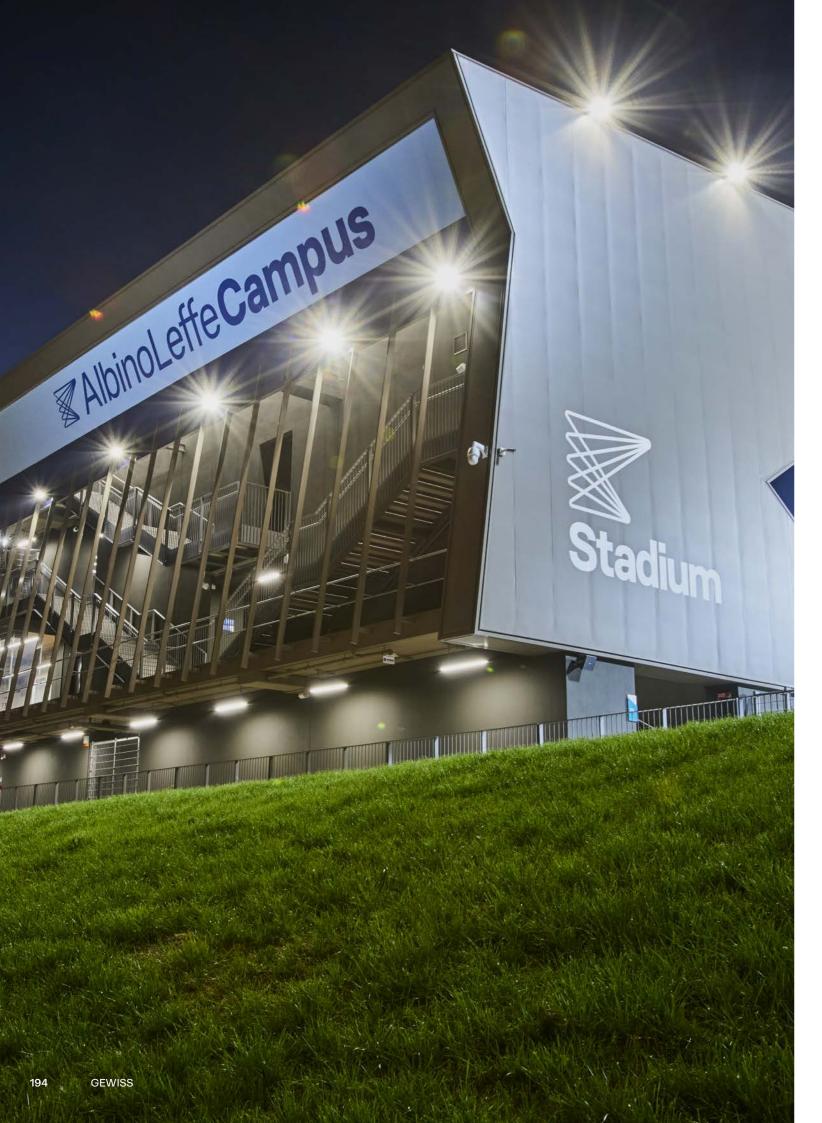

### AlbinoLeffe Campus)

## Complete project for the AlbinoLeffe Stadium.

The AlbinoLeffe Stadium, the new facility that hosts the matches of the Unione Calcio AlbinoLeffe, is illuminated with technology from GEWISS, which also supplied the systems for the structure's low-voltage electrical system. The power distribution panels, solutions for building automation, smart metering and the JOINON unit for charging electric vehicles contribute to the stadium's efficiency and sustainability.

Solutions implemented in this project: SMART [PRO] 2.0 SMART [3] QDX 630 L CHORUSMART ONE plates CHORUSMART GEO plates JOINON I-ON Road [5]