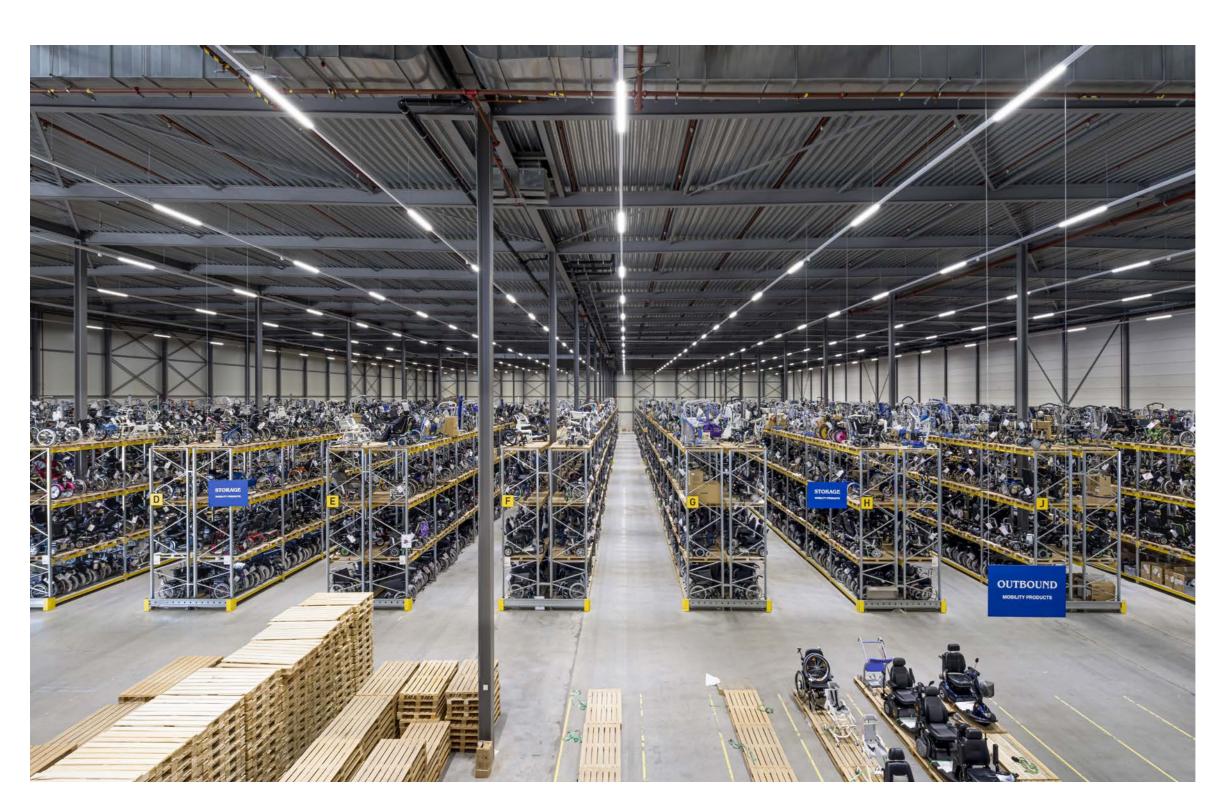

#### **Welzorg Distribution Center**

### Comfort & energy savings.

Welzorg's ample and modern distribution center on the Zalmweg, in Raamsdonksveer, had T8 light lines that had to be replaced. The company contacted Anker Rotterdam, who opted for luminaires from the TRY LED series for the new lighting project, achieving over 60% in energy savings. There is also a vastly improved light level and a higher uniformity on the work floor for maximum end-customer satisfaction.

#### Solutions implemented in this project: