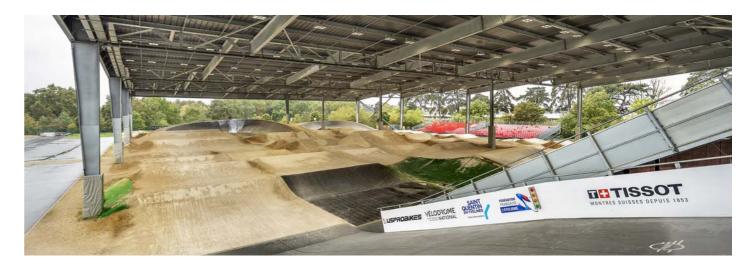

Solutions implemented in this project: SMART [4]

176

(BMX Olympic Arena) Floodlights in the BMX Olympic Arena. BMX OLYMPIC ARENA VERONA agsm aim

Solutions implemented in this project: SMART [PRO] 2.0

The Smart [PRO] 2.0 range lights up the BMX Olympic Arena in Verona, the first facility dedicated to the practice of BMX Racing in Italy and the only one of its kind in central and southern Europe. GEWISS' range of LED floodlights is designed for professional sports plants and large outdoor areas, providing better lighting performance, ensuring simplified installation, reducing maintenance costs and improving energy saving in simple and complex systems.