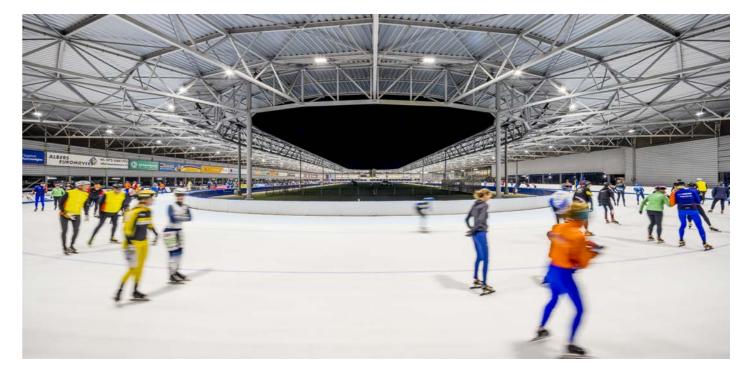

Solutions implemented in this project:
MIMIK 10 POST
MIMIK 10 CEILING
FOCUS+ ZERO
GUELL ZERO
PLATO 600
DL SQUARE
QUASAR 20
GUELL 4
WIN PRO 30

207

211

For the lighting design of the 400-meter ice rink of the Meent, Van der Laan collaborated again with PERFORMANCE iN LIGHTING and chose LED floodlights from the GUELL 3 series. Equipping the fixtures with DALI control allows the track lighting to be set in different recreational, training and competition settings. In addition, the 1000-meter finish line is equipped with additional lighting for assessing the photo finish.

**Solutions implemented** in this project: GUELL 3

PERFORMANCE IN LIGHTING | powered by GEWISS