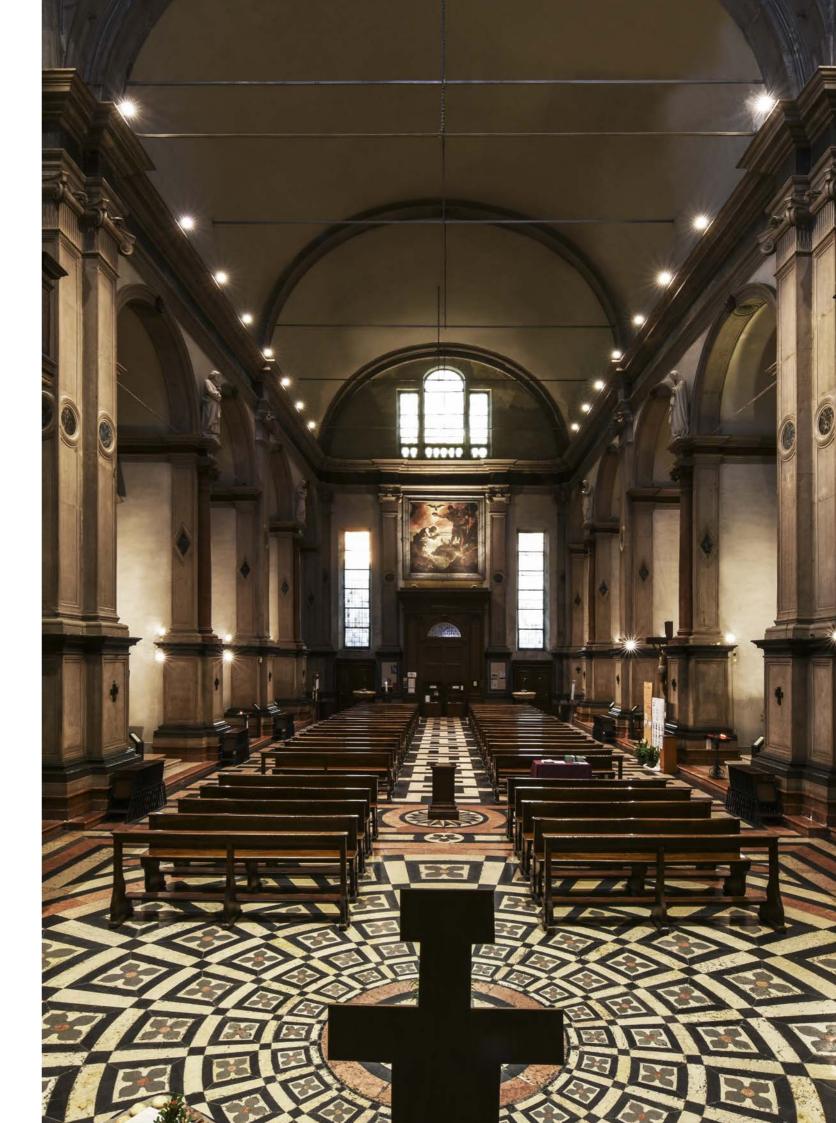

### Church of St. George in Braida

### Protecting artworks.

Solutions implemented in this project: FOCUS+ 3 GUELL 2 FOCUS+ 1 NOTTURNO

For the Church of St. George in Braida, PERFORMANCE IN LIGHTING's project aimed to give new life to works of art and use spaces to contain operating costs. Customized solutions like the FOCUS+ series of architectural floodlights, used with special-version LEDs in 2,700K warm tone and Ra>90 color rendering, faithfully represented colors and avoided ultraviolet and infrared emissions, thus protecting artworks. A custom RAL 1013 matte color finished the fixtures.