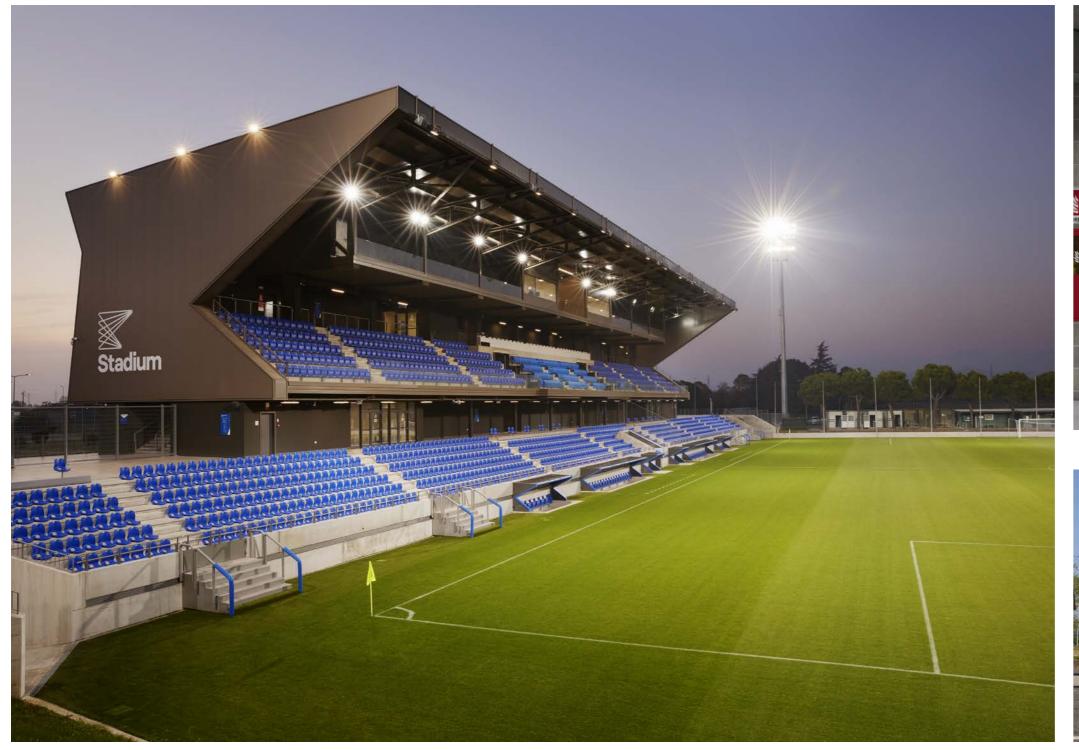

### **GEWISS Stadium**)

## Complete solutions, full management.

Solutions implemented in this project: SMART [PRO] 2.0 SMART [3] ELIA PL 68 Q-DIN CHORUSMART ONE plates 47 CVX 160 I QDX 630 H

The prestigious GEWISS Stadium showcases a wife range of solutions for maximum performance, safety and versatility: SMART[3] LED watertight luminaries, ELIA PL Led panels, 68 Q-DIN distribution boards, SMART [PRO] 1.0 LED floodlight devices, ONE plates from the CHORUSMART domestic range, CVX 160 I flush-mounting distribution boards and QDX 630 H modular distribution boards. A synergic approach that ensures complete management of the sports facility.