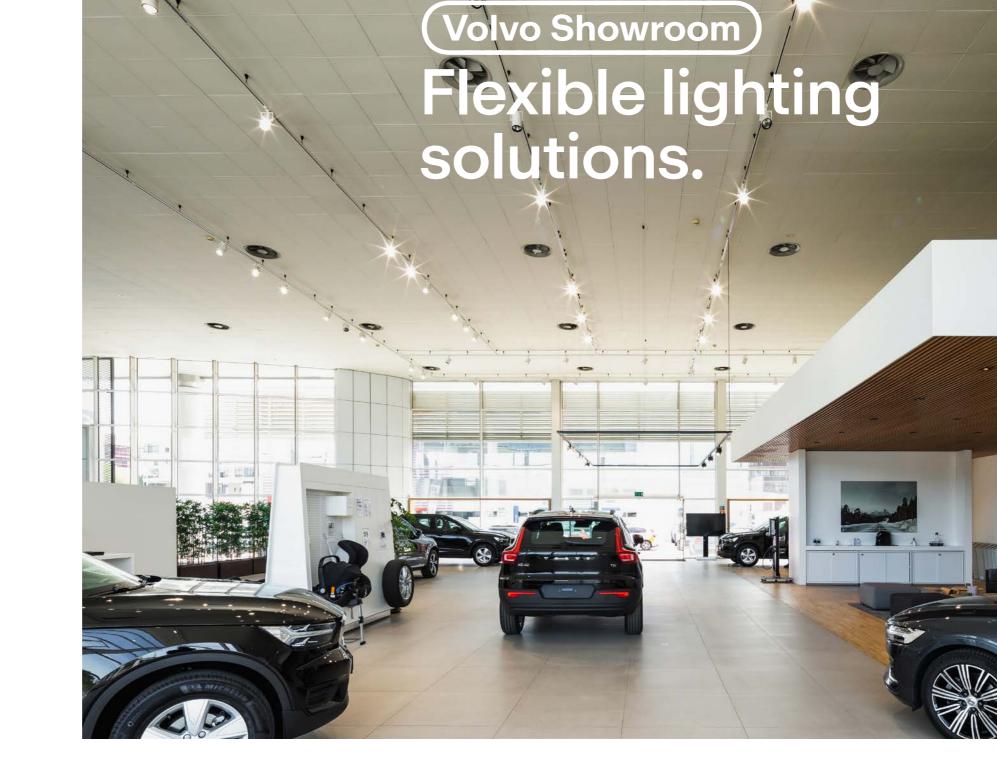

#### (Volvo Van Roosmalen Showroom)

## Exclusive lighting atmosphere for Volvo van Roosmalen.

PERFORMANCE IN LIGHTING and Luxor designed a lighting plan for Volvo van Roosmalen's new 2-story showroom, offices and outdoor area: DL ROUND, DL SQUARE downlights, and tiltable EB spots with DALI dimming highlight cars in the showroom. DL SQUARE and FL555 PL illuminate offices, also with DALI dimming. Outdoor lighting features KYRO+ 1, while IF Design award-winning TRACCIA enhances accents throughout.