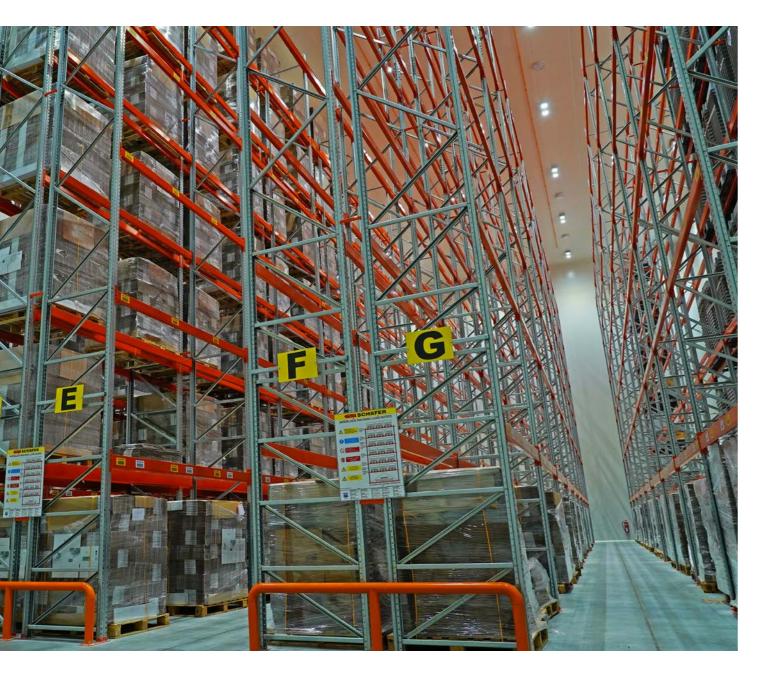

# Lighting up a new mega-logistic center.

GEWISS supplied lighting solutions for DB Schenker's third mega logistics center in Dubai: SMART [4] high bays, SMART [3] linear weatherproof, 70RT isolators, interlocked sockets IB range and multi-socket distribution boards Q-DIN. The SMART [4] elliptical optics high bays offered optimum lighting fixtures for the aisle racking areas, ensuring the required lux levels across the unit while providing low energy and low maintenance LED lighting benefits.

Solutions implemented in this project: SMART [4] SMART [3] Road [5] ELIA FL 68 Q-DIN 70 RT HP

66 GEWISS

Nakheel Oman Development is a leader in date palm products and sustainable agriculture. Lighting solutions for its indoor and outdoor spaces include SMART [4] 2M LEDs for indoor industrial facilities, SMART [3] watertight fixtures (IP66/69) for production, warehouse and logistics areas, and ROAD [5] street lighting for outdoor spaces, enhancing productivity and safety and supporting Nakheel's commitment to quality production and sustainability.