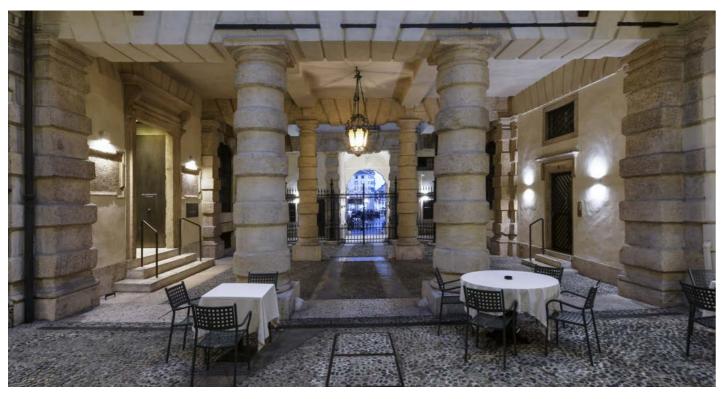

### (Maffei Palace)

# Palazzo Maffei's customized lighting design project.

Solutions implemented in this project: NOTTURNO FOCUS+ ZERO SPIDER+ 10 MIMIK 20

For the stunning Baroque Palazzo Maffei in Verona, Paolo Baldessari's lighting design project, with consulting by PERFORMANCE iN LIGHTING, included compact products with miniaturized technology. Customized solutions feature a special soft glass used for linear floodlights for homogeneous and diffuse illumination, and exterior lighting of the facade that discreetly highlights the decorations while creating the least light pollution possible in the nearby piazza.