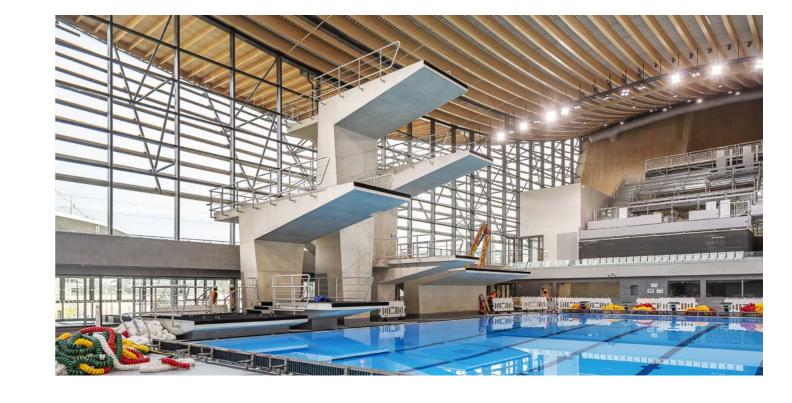

### (CAO Paris Olympic Aquatics Centre)

# Flexibility and energy efficiency for CAO's sustainability goals.

Solutions implemented in this project: SMART [PRO] 2.0

The Paris Olympic Aquatic Centre in Saint-Denis features innovative infrastructures by Bouygues Construction, designed for the 2024 Summer Olympics. GEWISS's SMART [PRO] 2.0 LED floodlights, optimized for sports facilities, illuminate the main 50x25m and secondary 22x25m pools. These lights use CSP LED sources for high performance, flexibility and energy efficiency, aligning with the center's advanced technology and sustainability goals.