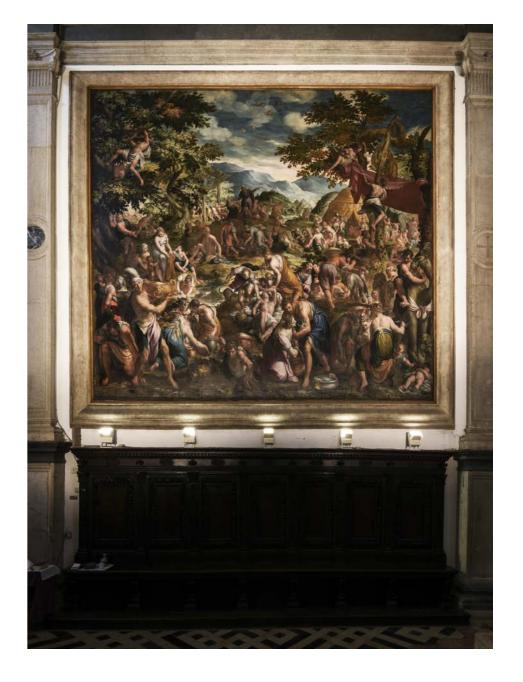

### Church of St. George in Braida

### Protecting artworks.

Solutions implemented in this project: FOCUS+ 3 GUELL 2 FOCUS+ 1 NOTTURNO

For the Church of St. George in Braida, PERFORMANCE IN LIGHTING's project aimed to give new life to works of art and use spaces to contain operating costs. Customized solutions like the FOCUS+ series of architectural floodlights, used with special-version LEDs in 2,700K warm tone and Ra>90 color rendering, faithfully represented colors and avoided ultraviolet and infrared emissions, thus protecting artworks. A custom RAL 1013 matte color finished the fixtures.