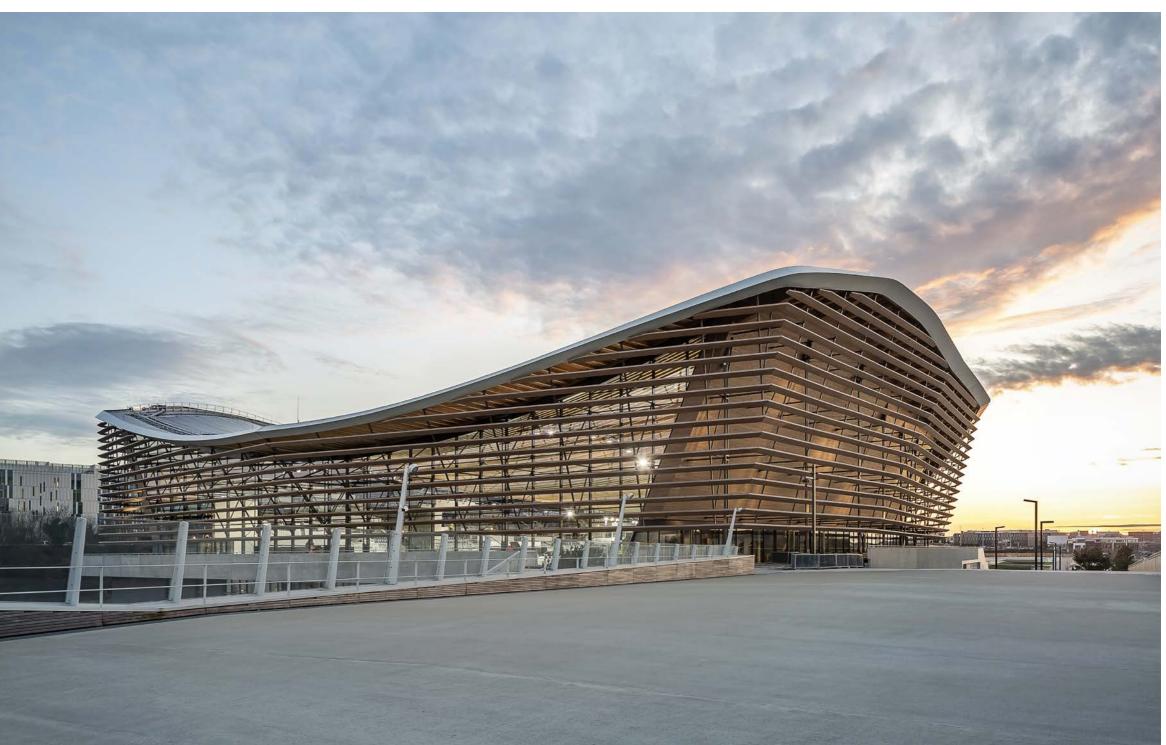

### (CAO Paris Olympic Aquatics Centre)

# Flexibility and energy efficiency for CAO's sustainability goals.

Solutions implemented in this project: SMART [PRO] 2.0

The Paris Olympic Aquatic Centre in Saint-Denis features innovative infrastructures by Bouygues Construction, designed for the 2024 Summer Olympics. GEWISS's SMART [PRO] 2.0 LED floodlights, optimized for sports facilities, illuminate the main 50x25m and secondary 22x25m pools. These lights use CSP LED sources for high performance, flexibility and energy efficiency, aligning with the center's advanced technology and sustainability goals.