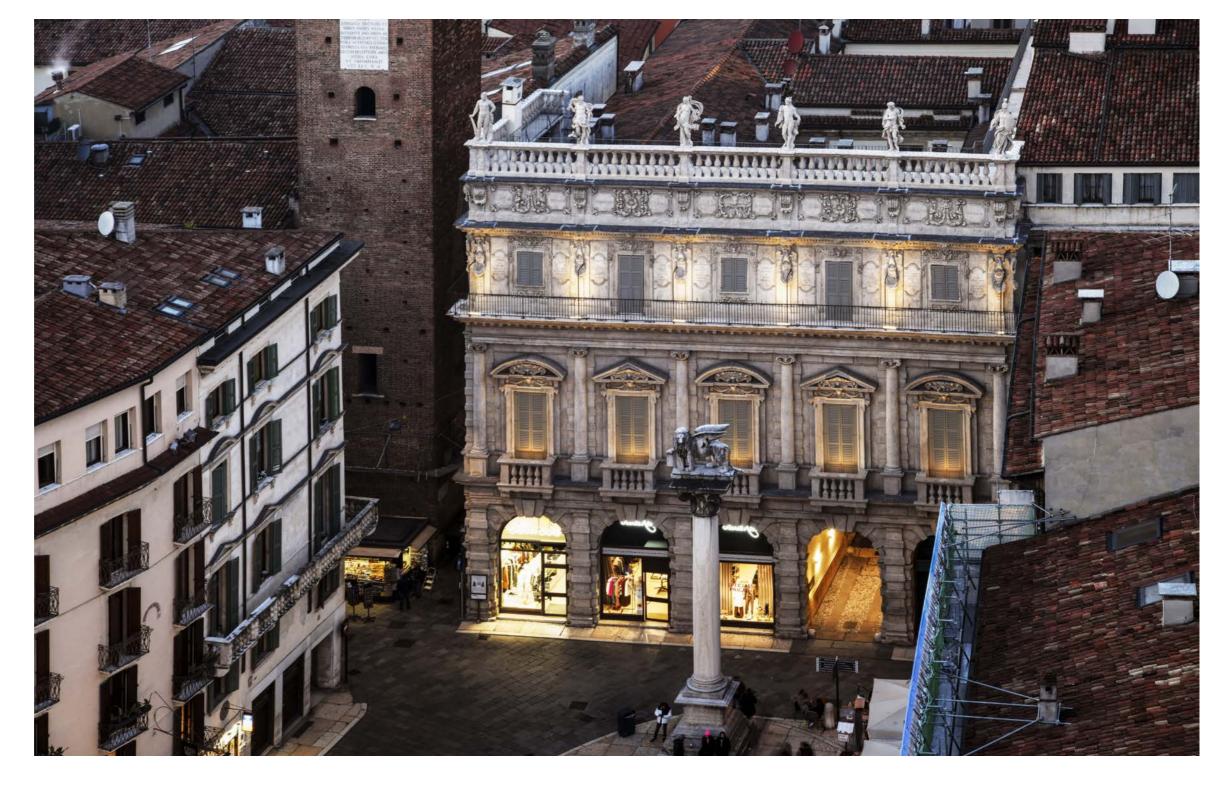

### (Maffei Palace)

# Palazzo Maffei's customized lighting design project.

Solutions implemented in this project: NOTTURNO FOCUS+ ZERO SPIDER+ 10 MIMIK 20

For the stunning Baroque Palazzo Maffei in Verona, Paolo Baldessari's lighting design project, with consulting by PERFORMANCE iN LIGHTING, included compact products with miniaturized technology. Customized solutions feature a special soft glass used for linear floodlights for homogeneous and diffuse illumination, and exterior lighting of the facade that discreetly highlights the decorations while creating the least light pollution possible in the nearby piazza.