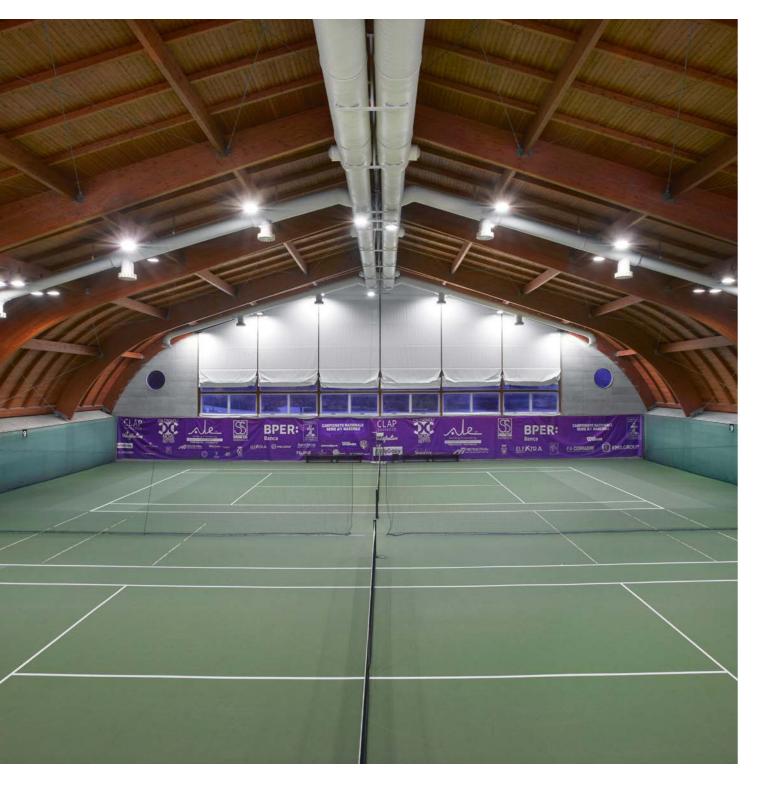

# New light and more for the Sporting Club Sassuolo.

To enhance CONI-recognized Sporting Club Sassuolo's services, GEWISS provided efficient lighting in indoor tennis courts, aligning with FIT federation standards for national events. 88 Elia FL projectors optimized energy consumption and maintenance costs while ensuring fitting lighting and glare control for superior visual comfort. The solutions extend beyond lighting to encompass energy management, safety and operational efficiency across all facility areas.

Solutions implemented in this project: ELIA FL