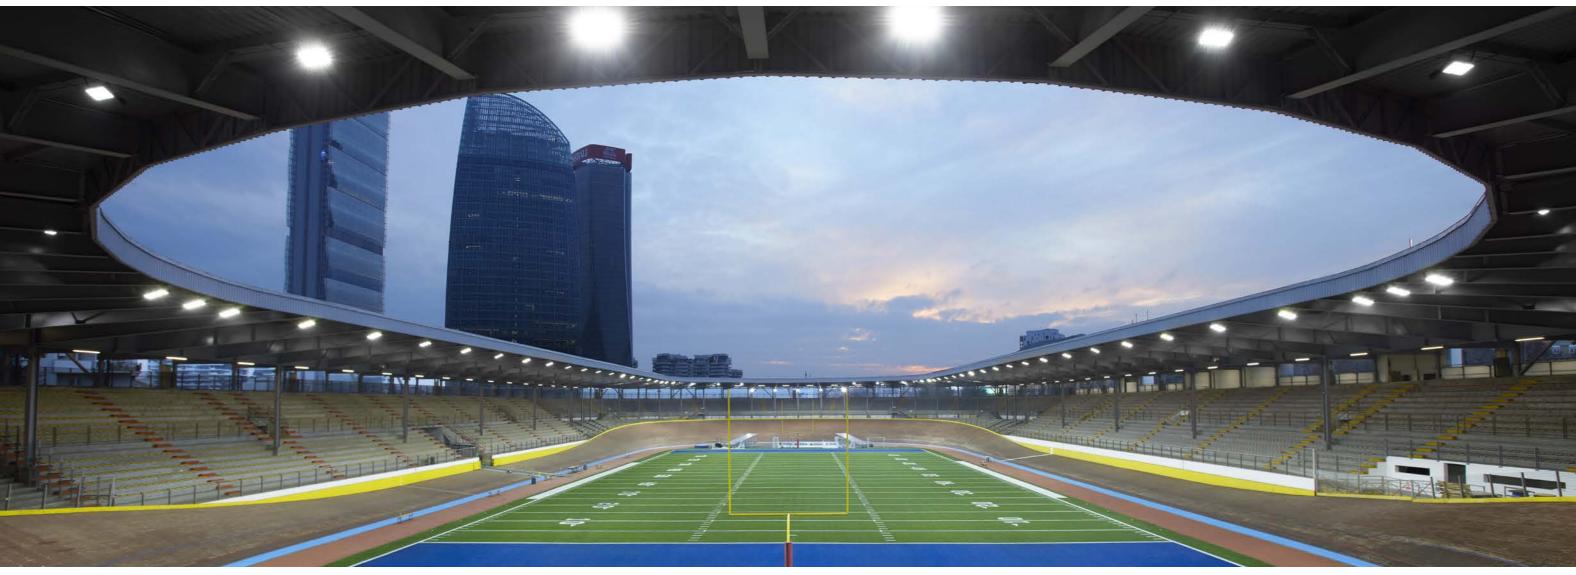

### (Velodromo Maspes-Vigorelli)

# Lighting devices for Maspes-Vigorelli Velodrome.

Solutions implemented in this project: STADIUM PRO SMART [PRO] 2.0 SMART [3] SMART [3] PLUS

The Maspes-Vigorelli Velodrome in Milan's CityLife district features a state-of-the-art lighting system designed by Digital Sport Innovation: 142 Smart [PRO] 2.0 luminaires ensure over 700 Lux and high uniformity on the track; 44 DALI-managed Stadium PRO | 3 luminaires provide >600 Lux and uniformity, offering flexible light intensity adjustments for different events. Finally, Smart [3] and Smart [3] Plus luminaires light up stands and ancillary areas.