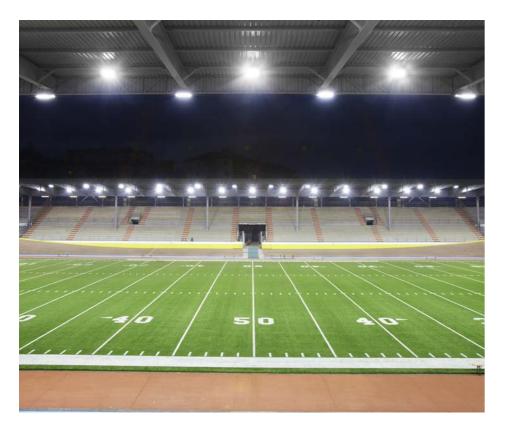

### (Cuneo Sports Arena)

## Raising the standards.

The Cuneo Sports Hall features 42 Smart [PRO] LED projectors managed via DMX technology to create impressive light effects and 378 water-resistant Smart [3] luminaires in the changing rooms to ensure a comfortable setting for the athletes. 22 presence sensors optimize energy efficiency and improve security. The project turned the Palazzetto dello Sport into a place of excellence for sports events, raising the standard for this specific segment.

Solutions implemented in this project: SMART [PRO] 2.0 SMART [3]