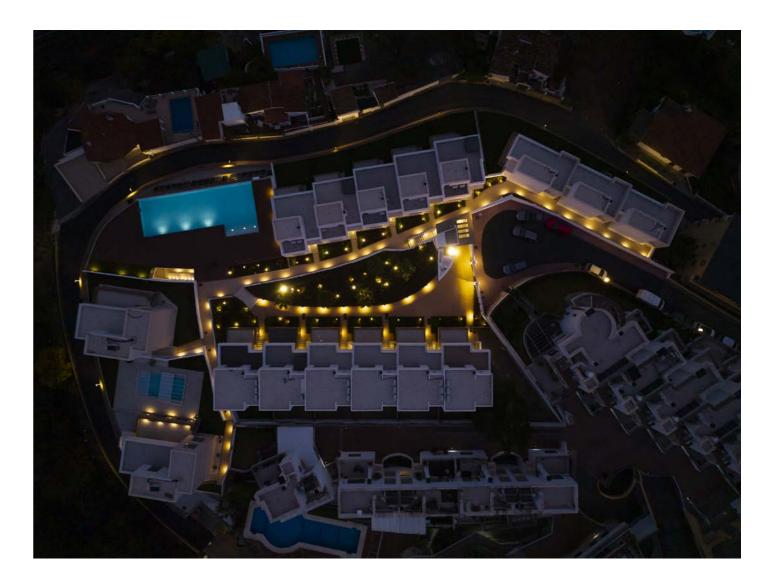

#### (Palm Beach Torreblanca)

## Comfort and sustainability for Palm Beach Torreblanca.

Solutions implemented in this project:

in this project:
MIMIK 20
MIMIK 10 POST
INSERT+ 1/2
INSERT+ ZERO CLIP
LANTERNA NK 21/27
FOCUS+ ZERO
CRICKET+ 20

Palm Beach's luxury homes in Torreblanca, Malaga feature PERFORMANCE iN LIGHTING's outdoor solutions. MIMIK 10 POST bollards and INSERT+ wall luminaires illuminate walkways; CRICKET+ ground lights and FOCUS+ ZERO floodlights highlight green areas. Finally, LANTERNA NK 21/27 and MIMIK 20 luminaires accentuate building walls. The homes feature top-quality materials, advanced technology and meticulous interior design for comfort and sustainability.