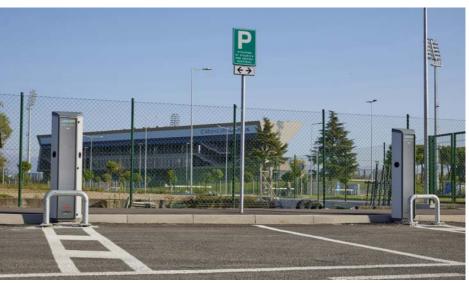

### Safe & technological

GEWISS brings the highest safety and technology to the new Galeazzi-Sant'Ambrogio Hospital in Milan thanks to the ChoruSmart antibacterial technopolymer series for civil applications and the JOINON I-ON e-vehicle charging units in the facility's parking lots. The system components for energy distribution and connection and LED lighting for various areas complete the project, ensuring efficiency and comfort to the 16-story hospital complex, the tallest in Europe.

#### Solutions implemented in this project:

CHORUSMART Antibacterial range 70 RT HP 44 CE JOINON I-ON 42 TV SMART [3] 68 Q-DIN Road [5] **BUSBAR** 

GEWISS contributed to the comfort, functionality and design of Palma Residence, a luxury hospitality structure on the Salento Coast, with a thorough project featuring the ChoruSmart range ICE plates, which combine performance and elegance, the efficient QDX electrical distribution boards, and the JOINON I-CON electric vehicle charging wallbox, designed for optimal integration into private and semi-public contexts while providing an elegant and compact design.