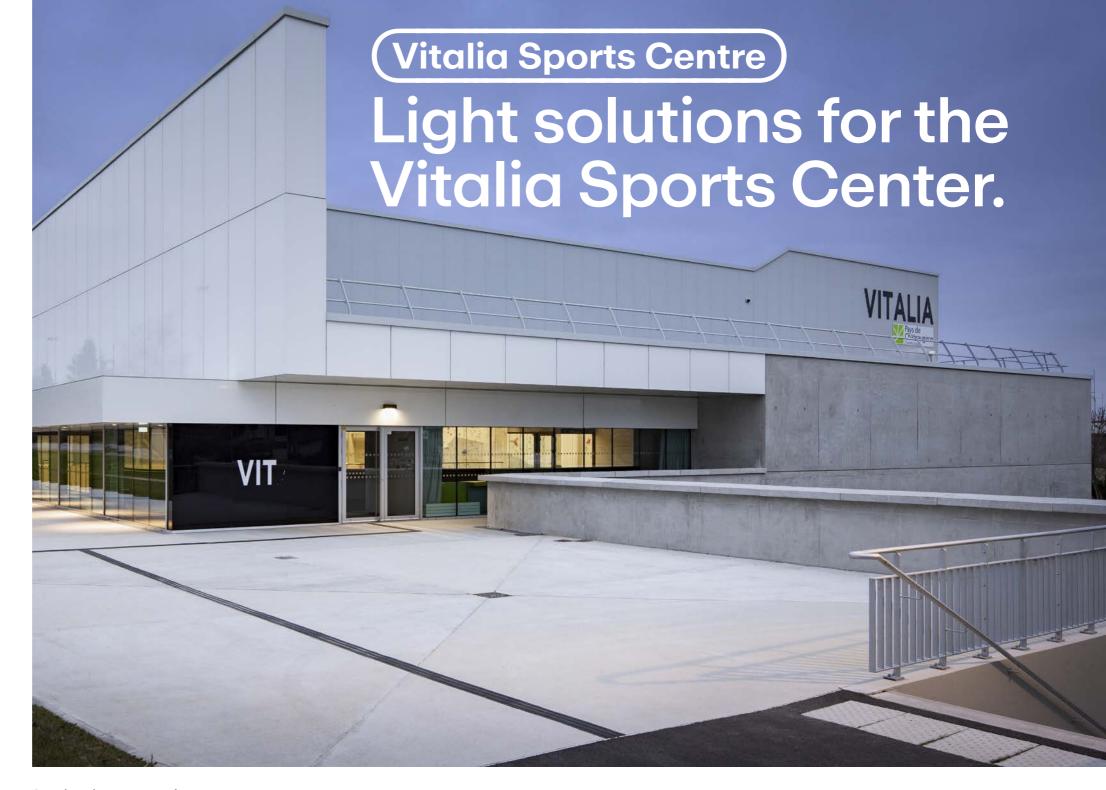

Solutions implemented in this project: ESALITE HB SMART [3] PLUS ELIA PL QDX 630 H

173

of Smart [4] high-bay LED luminaires is one of the main stars, is well known in the South of France for its top-of-the-range courses and services. The chosen Made in Italy lighting fixtures feature the latest generation LEDs and new optics solutions (reflector optics and PMMA lenses), which warrant excellent lighting performance and a maximized energy efficiency.