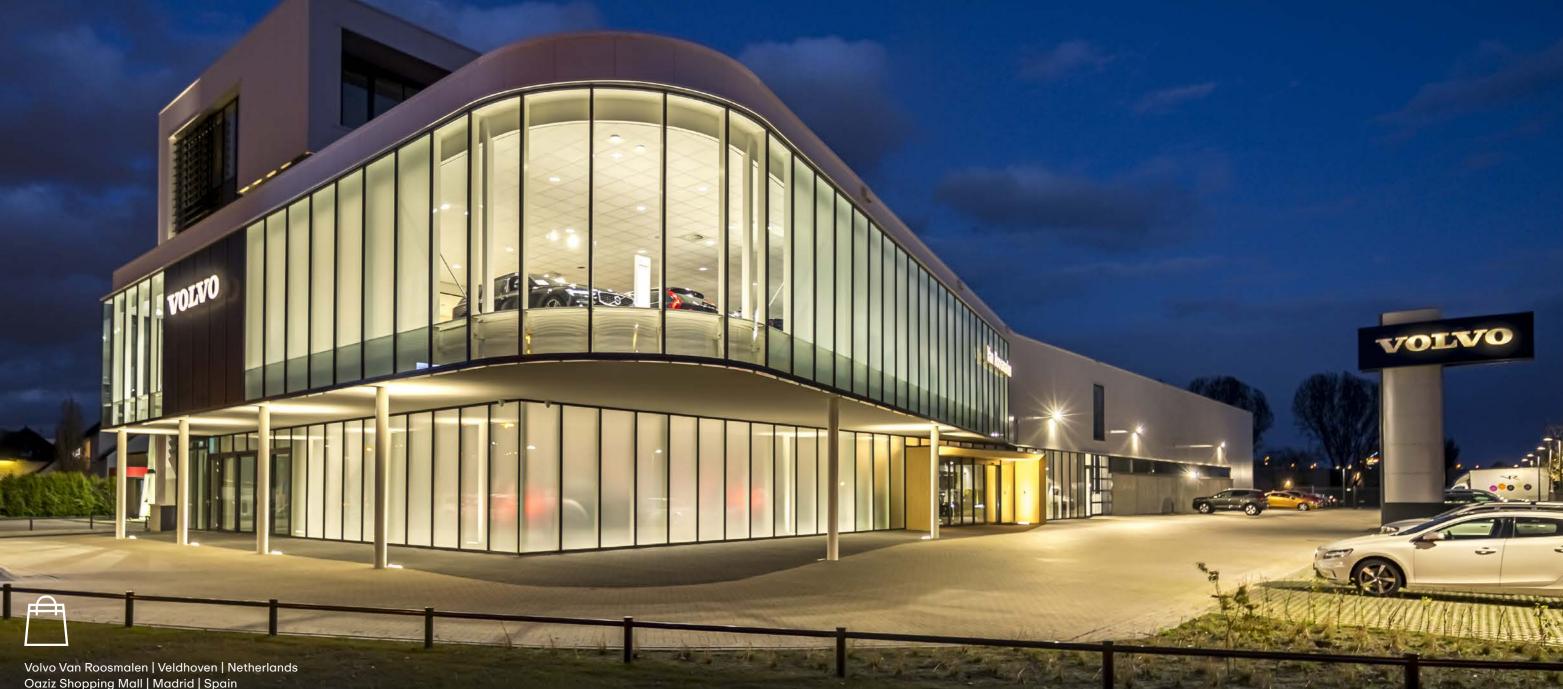

#### (Volvo Van Roosmalen Showroom)

## Exclusive lighting atmosphere for Volvo van Roosmalen.

PERFORMANCE IN LIGHTING and Luxor designed a lighting plan for Volvo van Roosmalen's new 2-story showroom, offices and outdoor area: DL ROUND, DL SQUARE downlights, and tiltable EB spots with DALI dimming highlight cars in the showroom. DL SQUARE and FL555 PL illuminate offices, also with DALI dimming. Outdoor lighting features KYRO+ 1, while IF Design award-winning TRACCIA enhances accents throughout.