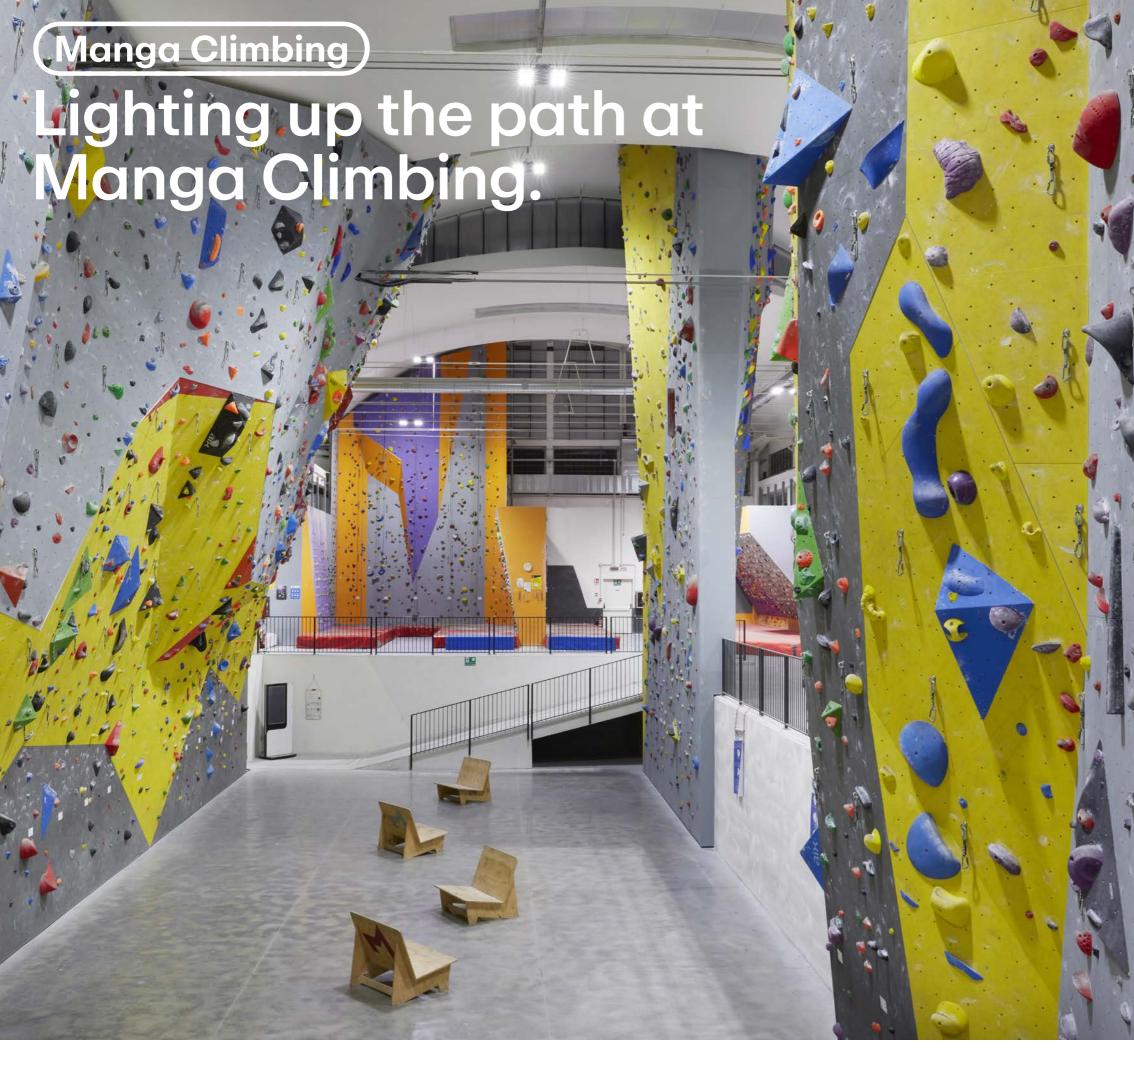

### **Orobia Climbing**

Manga Climbing offers courses for climbing enthusiasts of all ages, in addition to various services. The ideal lighting solution for this renowned sports center was the SMART [4] range of fixtures with advanced LEDs and new optics for superior lighting performance and energy efficiency. Available in three sizes and with luminous fluxes up to 36,400 lm, they offer flexibility in installation with options for different color temperatures (3000K, 4000K, 5700K).

Solutions implemented in this project: SMART [4]

Sporting Club Sassuolo