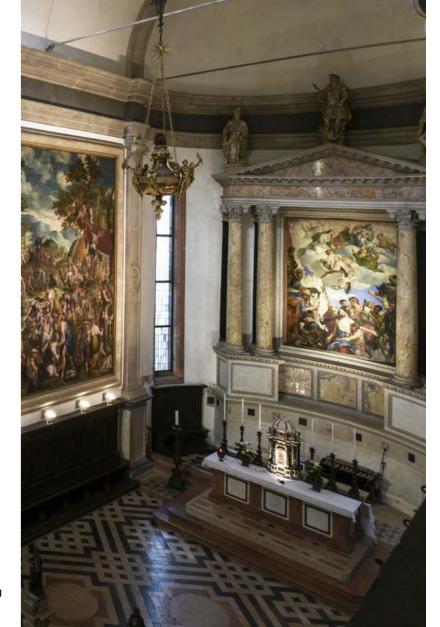

### Church of St. George in Braida

### Protecting artworks.

Solutions implemented in this project: FOCUS+ 3 GUELL 2 FOCUS+ 1 NOTTURNO

For the Church of St. George in Braida, PERFORMANCE IN LIGHTING's project aimed to give new life to works of art and use spaces to contain operating costs. Customized solutions like the FOCUS+ series of architectural floodlights, used with special-version LEDs in 2,700K warm tone and Ra>90 color rendering, faithfully represented colors and avoided ultraviolet and infrared emissions, thus protecting artworks. A custom RAL 1013 matte color finished the fixtures.