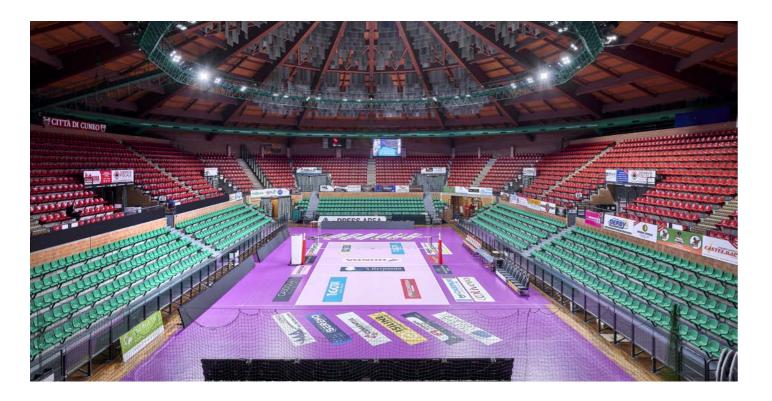

### (Cuneo Sports Arena)

## Raising the standards.

The Cuneo Sports Hall features 42 Smart [PRO] LED projectors managed via DMX technology to create impressive light effects and 378 water-resistant Smart [3] luminaires in the changing rooms to ensure a comfortable setting for the athletes. 22 presence sensors optimize energy efficiency and improve security. The project turned the Palazzetto dello Sport into a place of excellence for sports events, raising the standard for this specific segment.

Solutions implemented in this project: SMART [PRO] 2.0 SMART [3]