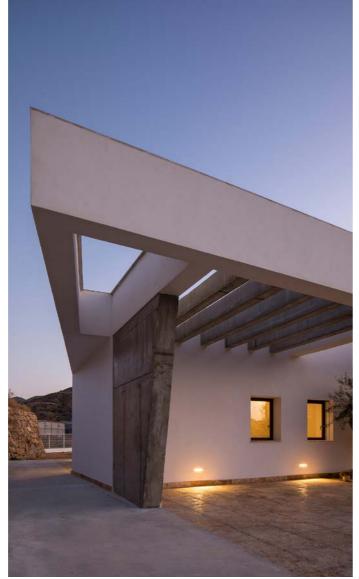

#### (House in Albanchez)

# Meticulous lighting design for Casa Albanchez.

Casa Albanchez is a refined private residence with a contemporary architectural language. BIG Architectural Lighting Studio meticulously designed indoor and outdoor lighting to complement the architecture's spatial dynamics. Warm light fixtures enhance the stone finishes, while QUASAR 20 wall luminaires provide general terrace lighting. INSERT+ 1 and INSERT+ 2 recessed wall luminaires secure perimeter walkways, and LANTERNA NK marks the entrance.

Solutions implemented in this project: QUASAR 20 LANTERNA NK 21/27 INSERT+ 1/2