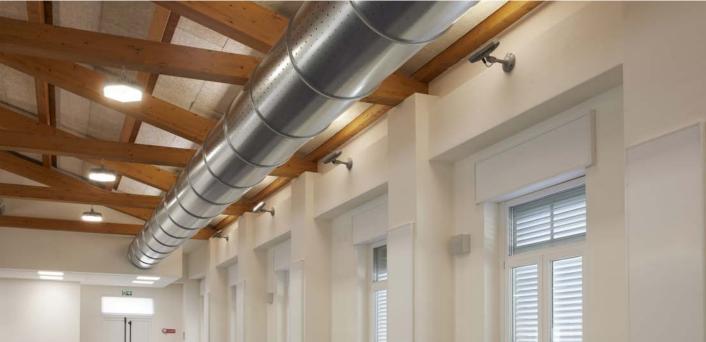

#### (Campus della Salute Pavia)

## Functional innovation for Campus della Salute.

The University of Pavia's Campus della Salute is a 13,000 m² Faculty of Medicine and Surgery facility featuring GEWISS solutions for its electrical systems and indoor and outdoor lighting, such as the ELIA, Smart[3] and ESALITE Series. Building automation is managed with the Home&Building PRO system, and the electrical and fiber optic systems are supported by the CHORUSMART ecosystem. These innovations enhance the functionality of this monumental facility.

#### Solutions implemented in this project:

SMART [3]

ELIA PL

ELIA CL

**ESALITE HB** 

ELIA OL

ELIA FL

CHORUSMART GEO plates