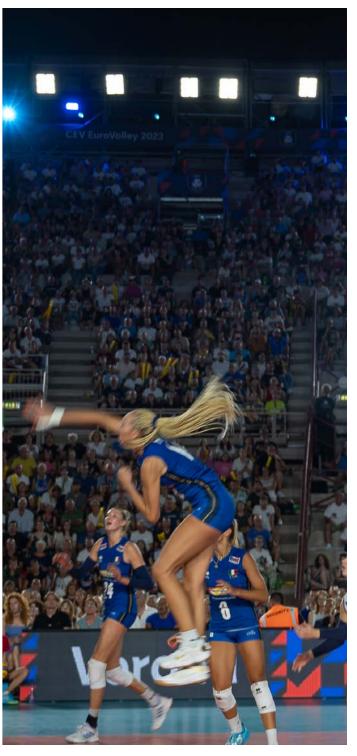

155

(Arena di Verona

(European Volley Championship 2023)

## Lighting for Verona Arena.

The Women's European Volleyball
Championship opened at the Verona Arena and
PERFORMANCE iN LIGHTING illuminated the
event. 56 LASER+ 30 floodlights with 10°x25°
reflectors along the arena's upper perimeter
ensured precise lighting control via DMX protocol
for dynamic light choreography. Innovatively,
luminaires were leased via Verona's MeQuadro,
facilitating swift setup. Precision aiming
enhanced player visibility, delighting on-site
spectators and TV audience.

Solutions implemented in this project: LASER+

PERFORMANCE IN LIGHTING | powered by GEWISS

162 GEWISS

PERFORMANCE IN LIGHTING | powered by GEWISS