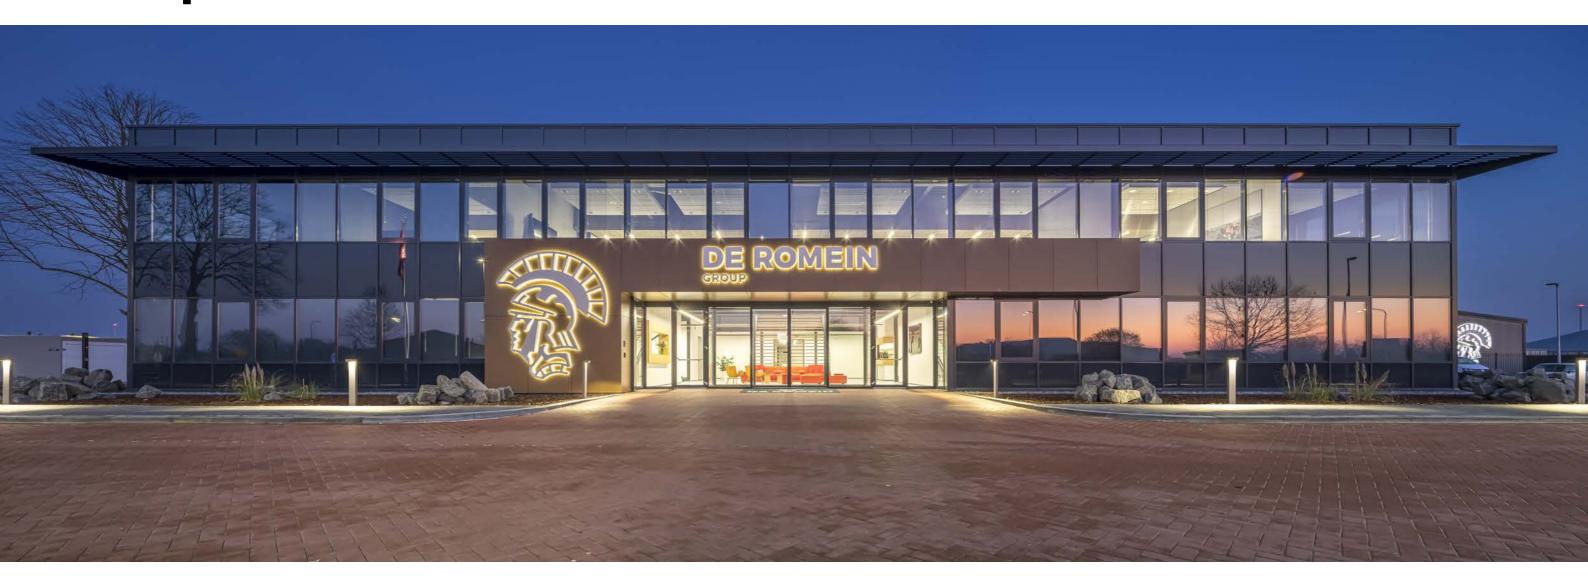

#### De Romein Group

# Customized lighting design for De Romein Group.

#### Solutions implemented in this project:

DL ROUND
NORMA+
SL764+ PL
MANGO+ MIDI
AS425 LED
THEOS GLASS
MIMIK 20
LAMA+
MIMIK 10 POST

For De Romein Group's new building in Veendam, PERFORMANCE iN LIGHTING provided a custom design using LIGHT-PERFORMER® (a digital lighting configuration tool): SL764+ pendants and DL ROUND MAXI with louvers for ceiling islands; OTR 3-phase rails and AS425 rail spots in the canteen; MANGO+ MIDI fixtures and DLSB150 downlights in the toilets and roof. NORMA+ and LAMA+ fixtures illuminate the workshop and storage space. Outdoors, MIMIK 10 POST lights the footpath and THEOS GLASS MINI the car park.