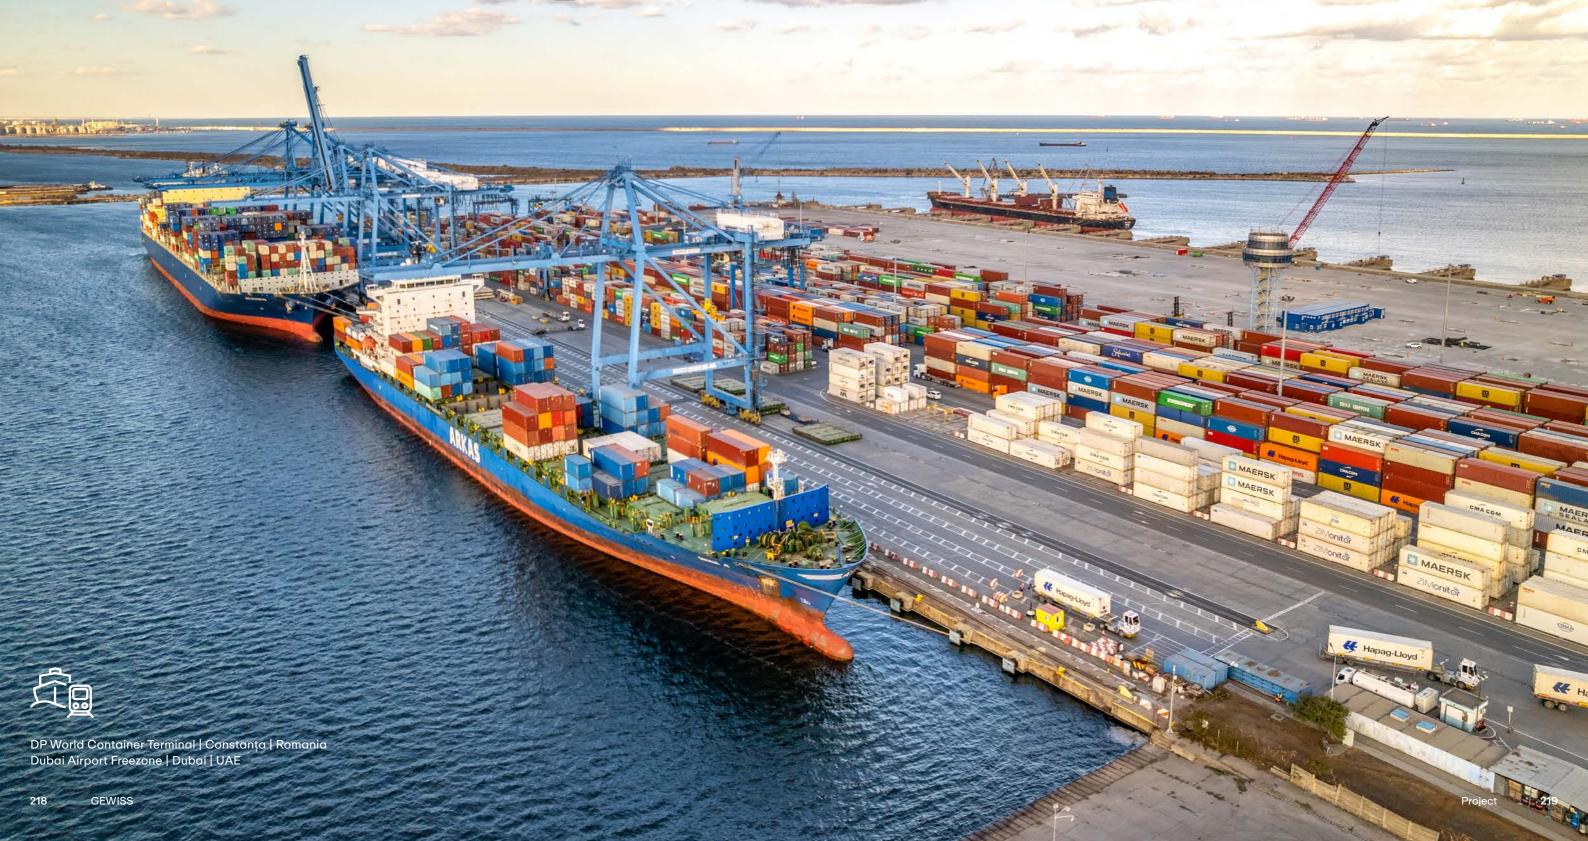

### (DP World Container Terminal)

# An advanced lighting plan for a logistic leader.

A leading brand in global logistics, DP World Constanta South Container Terminal provides importers & exporters in Central Europe with speedier and more cost-effective access to the Far East market. To light up the vast outdoor spaces of this immense facility, SMART [PRO] 2.0 3X2M range of high-power outdoor and indoor LED projectors designed for large areas proved to be the most effective solution.

Solutions implemented in this project: SMART [PRO] 2.0

222 GEWISS