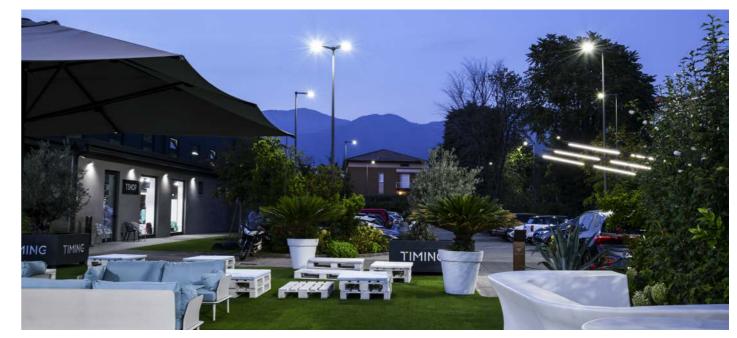

### Timing Fitness Center

# A pleasant lighting experience at Timing Fitness Center.

PERFORMANCE iN LIGHTING's range was pivotal in selecting indoor/outdoor lighting for Brescia's Timing sports center: PLATO recessed panels in the gymnasium, DL SQUARE downlights in transit areas, QUASAR 20 wall luminaires for general lighting, MIMIK 10 CEILING for the veranda. GUELL ZERO, FOCUS+ ZERO projectors highlight landscapes, while MIMIK 10 POST ground poles light up pool areas. SQUARE+1 floodlights secure the entrance plaza and car parks effectively.

Solutions implemented in this project:
MIMIK 10 POST
MIMIK 10 CEILING
FOCUS+ ZERO
GUELL ZERO
PLATO 600
DL SQUARE
QUASAR 20
GUELL 4
WIN PRO 30

207

211

For the lighting design of the 400-meter ice rink of the Meent, Van der Laan collaborated again with PERFORMANCE iN LIGHTING and chose LED floodlights from the GUELL 3 series. Equipping the fixtures with DALI control allows the track lighting to be set in different recreational, training and competition settings. In addition, the 1000-meter finish line is equipped with additional lighting for assessing the photo finish.