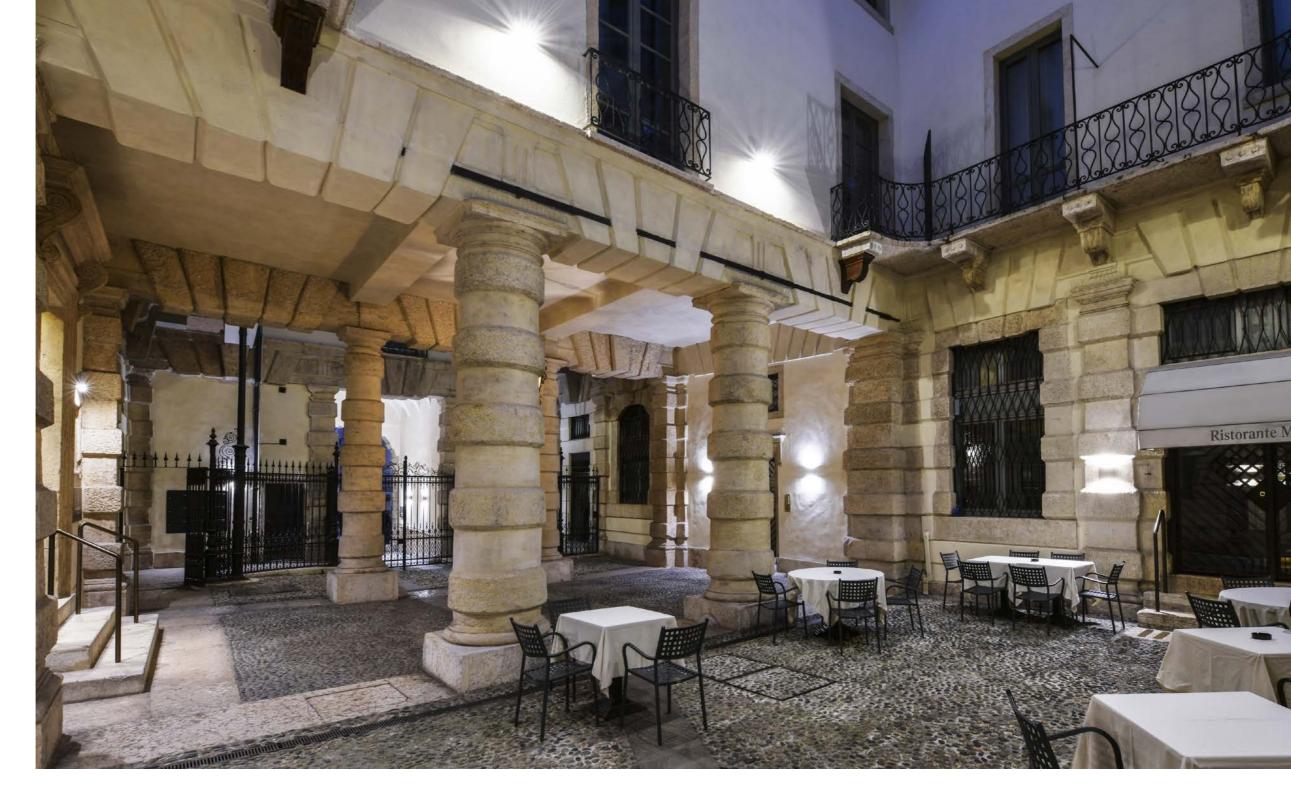

### (Maffei Palace)

# Palazzo Maffei's customized lighting design project.

Solutions implemented in this project: NOTTURNO FOCUS+ ZERO SPIDER+ 10 MIMIK 20

For the stunning Baroque Palazzo Maffei in Verona, Paolo Baldessari's lighting design project, with consulting by PERFORMANCE iN LIGHTING, included compact products with miniaturized technology. Customized solutions feature a special soft glass used for linear floodlights for homogeneous and diffuse illumination, and exterior lighting of the facade that discreetly highlights the decorations while creating the least light pollution possible in the nearby piazza.