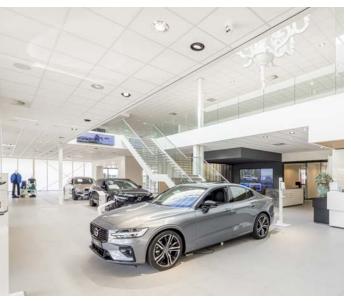

#### (Volvo Van Roosmalen Showroom)

## Exclusive lighting atmosphere for Volvo van Roosmalen.

PERFORMANCE IN LIGHTING and Luxor designed a lighting plan for Volvo van Roosmalen's new 2-story showroom, offices and outdoor area: DL ROUND, DL SQUARE downlights, and tiltable EB spots with DALI dimming highlight cars in the showroom. DL SQUARE and FL555 PL illuminate offices, also with DALI dimming. Outdoor lighting features KYRO+ 1, while IF Design award-winning TRACCIA enhances accents throughout.

#### Solutions implemented in this project:

TRACCIA
FOCUS+1
KYRO+
QUASAR 30
FL ROUND 555 PL
DLSB LED
DL SQUARE
DL ROUND
EB431-435 LED

Oasiz Madrid, Spain's vast shopping center, offers extensive outdoor spaces, ample parking, 117 shops, diverse leisure amenities, a lake and a beach. GEWISS contributed to its sustainability with its JOINON range, featuring I-ON electric vehicle charging stations for public use, highly reliable thanks to its IP55 protection and IK10 robustness. Complementing this is the JOINON I-CON wallbox, meeting IEC 61851-1 standards for private and semi-public settings.