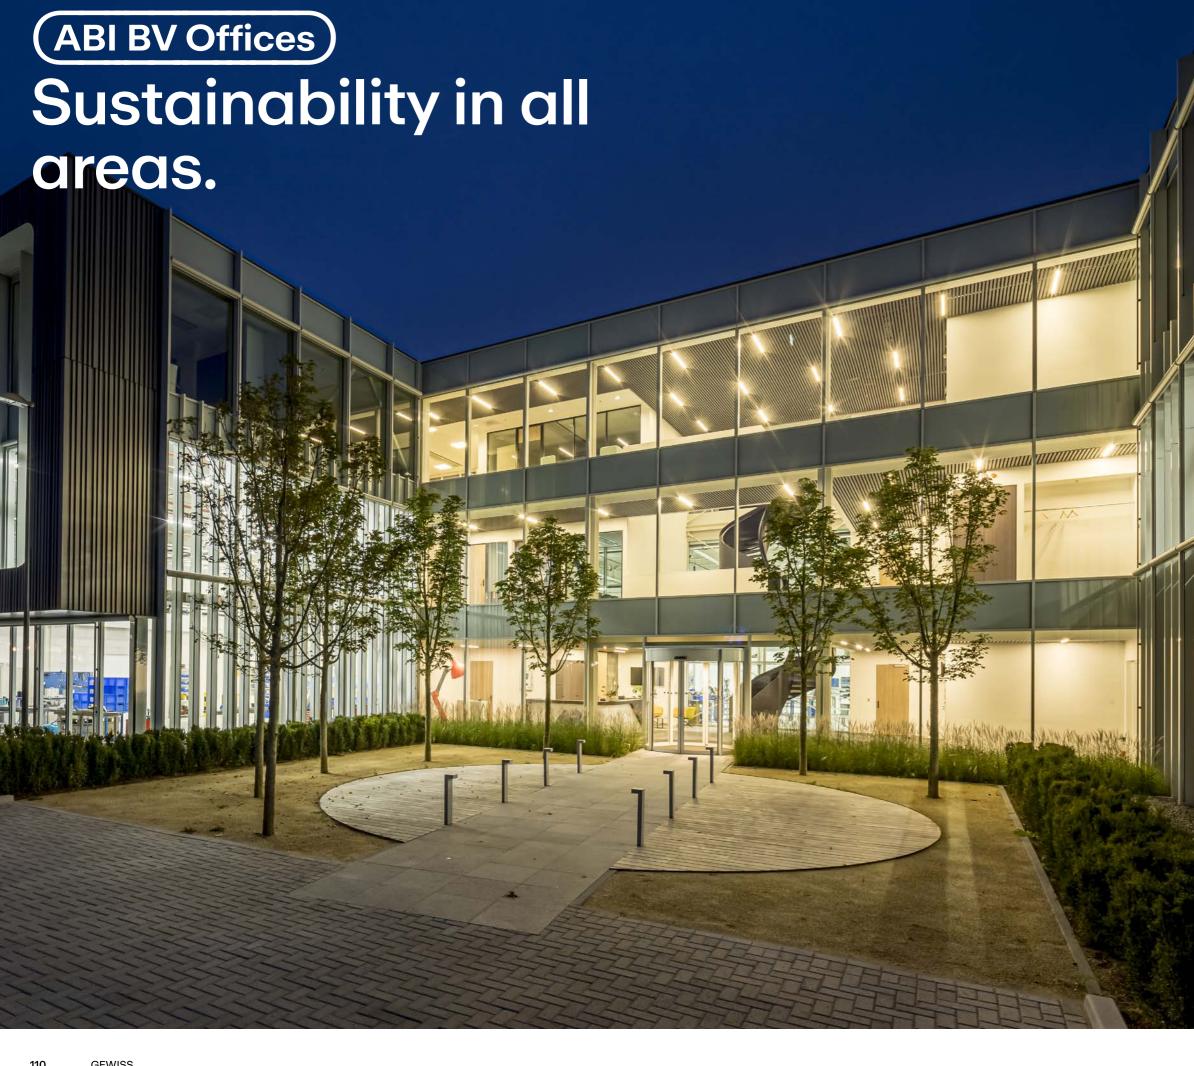

### (ABI BV Production Facilities)

## A sustainable lighting plan.

PERFORMANCE IN LIGHTING, with Valstar Simonis and Schulte & Lestraden, designed a sustainable LED lighting plan for ABI BV's new industrial building. KYRO+ 1, GUELL and MIMIK POST illuminate the outdoor areas, while LAMA+high-bay fixtures, awarded the IF Design Award, light the production areas. The new premises accommodate ABI's growth, providing space for offices, production, storage and the integration of robot line production from another building.

Solutions implemented in this project: KYRO+ GUELL 3 MIMIK 10 POST LAMA+