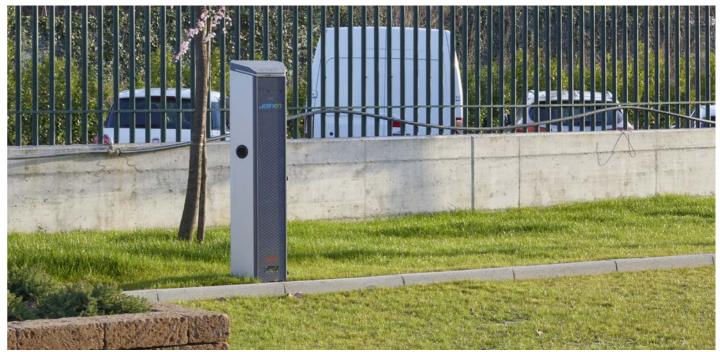

### (Dubai Airport Freezone)

# In lighting, elegance meets performance.

The prestigious Dubai Airport Freezone selected GEWISS to supply light fittings for its new multistory parking facility. The range of LED watertight luminaires Smart [3] is ideal even in installation contexts of less than 4 meters of height: entirely designed, developed and produced in Italy, they feature an elegant design highlighting the new LED technology's features, highly reduced energy consumption, high impact resistance and quick, easy installation.

Solutions implemented in this project: SMART [3]