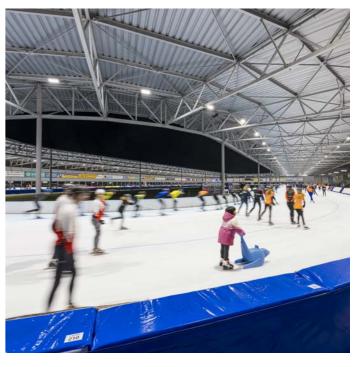

Solutions implemented in this project:
MIMIK 10 POST
MIMIK 10 CEILING
FOCUS+ ZERO
GUELL ZERO
PLATO 600
DL SQUARE
QUASAR 20
GUELL 4
WIN PRO 30

207

211

For the lighting design of the 400-meter ice rink of the Meent, Van der Laan collaborated again with PERFORMANCE iN LIGHTING and chose LED floodlights from the GUELL 3 series. Equipping the fixtures with DALI control allows the track lighting to be set in different recreational, training and competition settings. In addition, the 1000-meter finish line is equipped with additional lighting for assessing the photo finish.

**Solutions implemented** in this project: GUELL 3

PERFORMANCE IN LIGHTING | powered by GEWISS