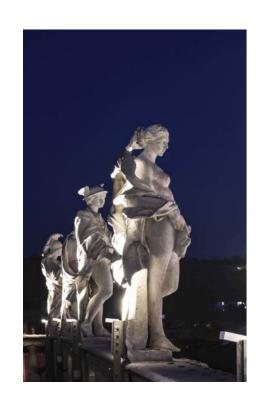

### (Maffei Palace)

# Palazzo Maffei's customized lighting design project.

Solutions implemented in this project: NOTTURNO FOCUS+ ZERO SPIDER+ 10 MIMIK 20

For the stunning Baroque Palazzo Maffei in Verona, Paolo Baldessari's lighting design project, with consulting by PERFORMANCE iN LIGHTING, included compact products with miniaturized technology. Customized solutions feature a special soft glass used for linear floodlights for homogeneous and diffuse illumination, and exterior lighting of the facade that discreetly highlights the decorations while creating the least light pollution possible in the nearby piazza.