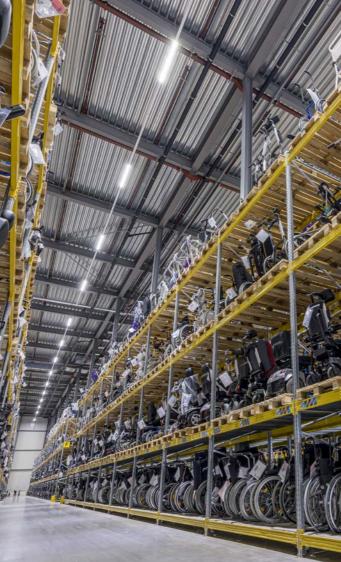

#### **Welzorg Distribution Center**

### Comfort & energy savings.

Welzorg's ample and modern distribution center on the Zalmweg, in Raamsdonksveer, had T8 light lines that had to be replaced. The company contacted Anker Rotterdam, who opted for luminaires from the TRY LED series for the new lighting project, achieving over 60% in energy savings. There is also a vastly improved light level and a higher uniformity on the work floor for maximum end-customer satisfaction.

#### Solutions implemented in this project: