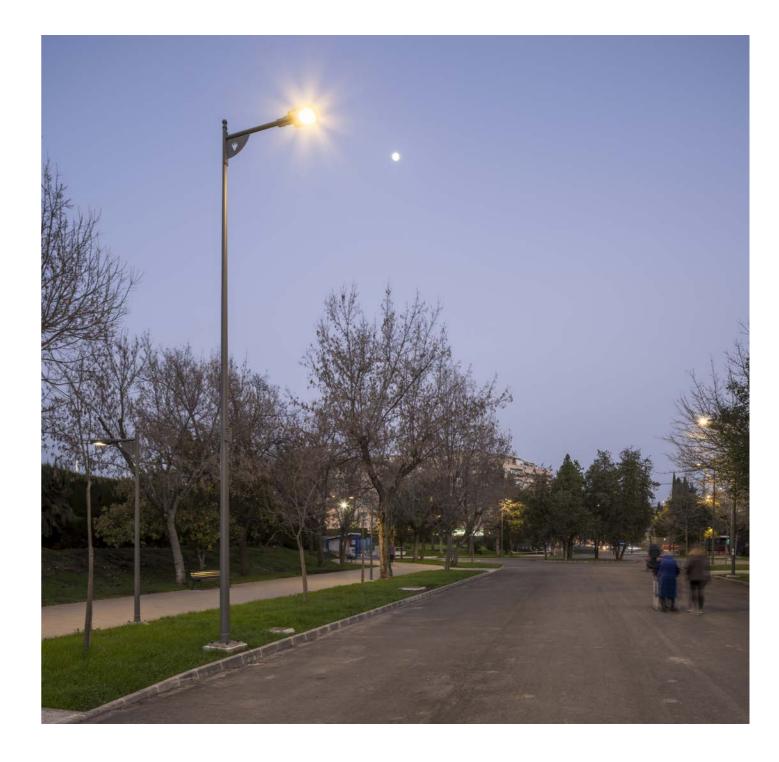

### **Urbanization university district**

## Safety & organization.

THEOS MINI GLASS floodlights at different heights provided lighting for pedestrian/bike paths and nearby streets of Granada's Fuentenueva Campus. Various optics allowed the best lighting solution for optimal visibility on roadways of different widths and the installation of fewer fixtures. Enriched with green spaces in high-traffic area, the project is an essential artery for the city: the lighting intervention benefitted the university community and residents.

Solutions implemented in this project: THEOS GLASS