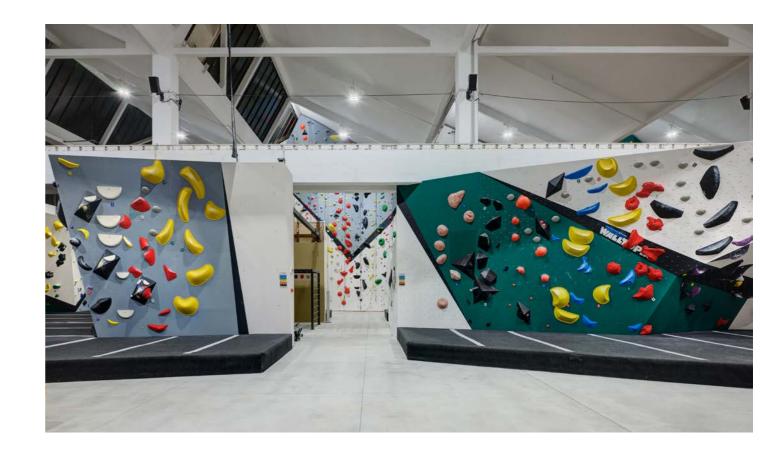

### **Orobia Climbing**

# A range of complete solutions for Orobia Climbing.

Orobia Climbing, a premier indoor sports center, offers climbing courses for adults, children and groups. GEWISS provided several solutions to the facility: ESALITE, a new addition to their industrial LED lighting range; SMART [3] PLUS LED watertight luminaires; ELIA PL LED recessed panels for office lighting ensuring optimal luminance and glare control; and QDX 630 H Monobloc and modular distribution boards up to 630A - IP55 for efficient power management.

Solutions implemented in this project: ESALITE HB SMART [3] PLUS ELIA PL QDX 630 H

173

of Smart [4] high-bay LED luminaires is one of the main stars, is well known in the South of France for its top-of-the-range courses and services. The chosen Made in Italy lighting fixtures feature the latest generation LEDs and new optics solutions (reflector optics and PMMA lenses), which warrant excellent lighting performance and a maximized energy efficiency.