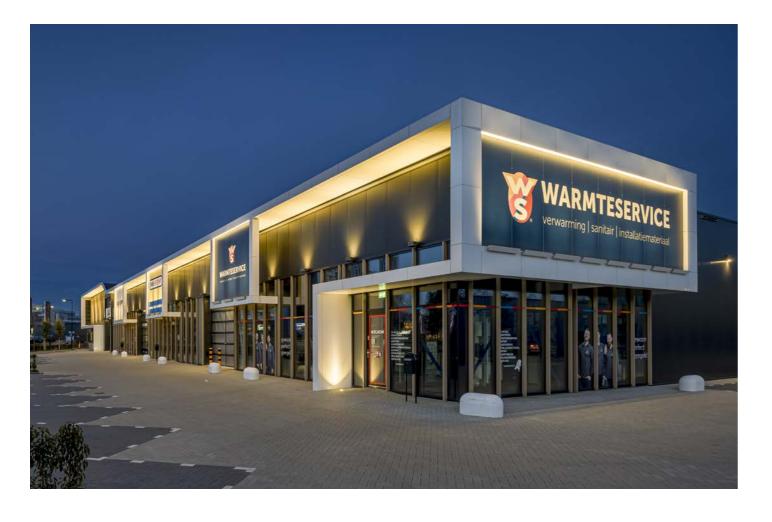

#### Commercial Building Warmteservice

# A sustainable lighting design project for Hanzeweg 4.

Solutions implemented in this project:

OMBRA
TYK+ 20
TYK+ 30
MIMIK 20 CEILING
KREOS
SHIELD+ 1
CRICKET+ 15

Redeveloping the Hanzeweg 4 in Gouda featured a division of the building into six units and involved several companies for a sustainable, energy-efficient commercial building.

Responsible for the electrical installation,
Dolman Techniek involved PERFORMANCE iN
LIGHTING for the lighting plan. The solutions chosen for beautifully lighting the facades included OMBRA, TYK+ 20, TYK+ 30 and SHIELD+1, while KREOS was installed on the masts on the side of the property.