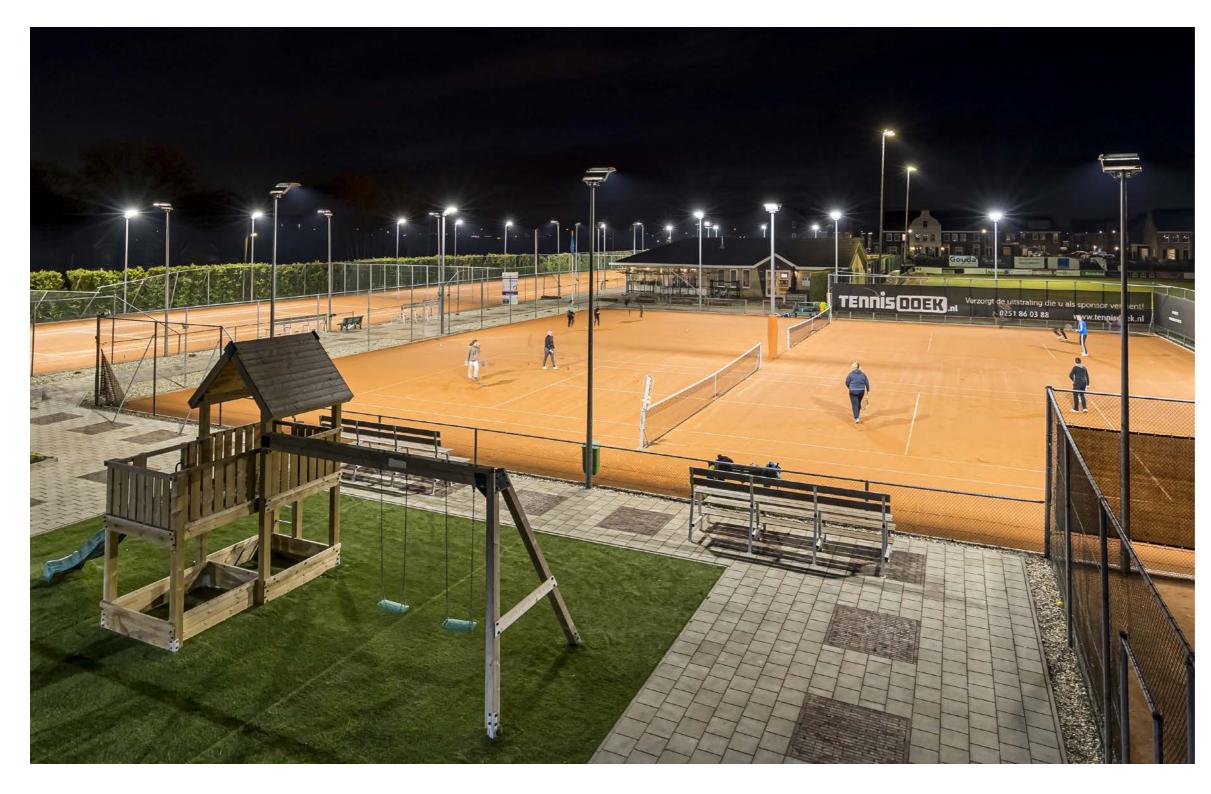

### (Tennis Club Moordrecht)

# Lighting calculations for Tennis Club Moordrecht.

The prestigious Tennis Club Moordrecht was founded in 1970 and has approximately 300 members. The park has six illuminated red clay courts, and Dasto Elektro asked PERFORMANCE iN LIGHTING to draw up the lighting calculation. The traditional luminaires had to be replaced by LED luminaires: the use of GUELL 4 fixtures ensures uniform lighting on the courts that meets all the requirements of the KNLTB regulations.

**Solutions implemented** in this project:
GUELL 4

216 GEWISS

PERFORMANCE IN LIGHTING | powered by GEWISS