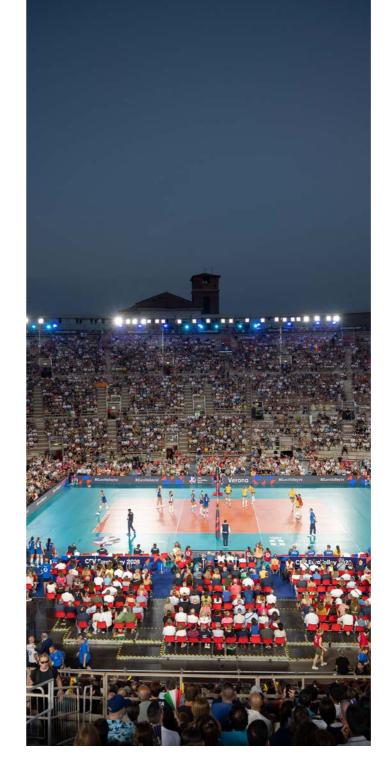

155

(Arena di Verona

(European Volley Championship 2023)

## Lighting for Verona Arena.

The Women's European Volleyball
Championship opened at the Verona Arena and
PERFORMANCE iN LIGHTING illuminated the
event. 56 LASER+ 30 floodlights with 10°x25°
reflectors along the arena's upper perimeter
ensured precise lighting control via DMX protocol
for dynamic light choreography. Innovatively,
luminaires were leased via Verona's MeQuadro,
facilitating swift setup. Precision aiming
enhanced player visibility, delighting on-site
spectators and TV audience.

Solutions implemented in this project: LASER+

PERFORMANCE IN LIGHTING | powered by GEWISS

162 GEWISS

PERFORMANCE IN LIGHTING | powered by GEWISS