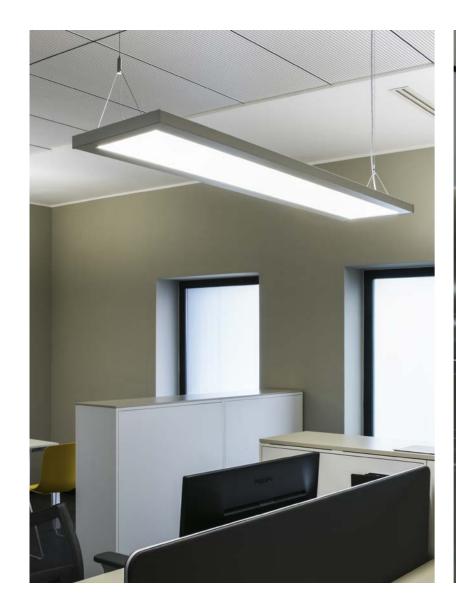

#### Offices Comprensorio Olivetti)

# Comprensorio Olivetti: visual comfort and energy efficiency.

 ${\bf Solutions\ implemented\ in\ this\ project:}$ 

MIMIK 20 FL ROUND 555 AB
DLSB LED SL764+ PL
MULTI+ 30 PC SL764+ RE
FL ROUND 333 PL SL787+ PL
FL ROUND 333 AB SL787+ RE
FL ROUND 555 PL

In renovating the Comprensorio Olivetti, PERFORMANCE iN LIGHTING provided solutions focusing on natural light, open spaces and energy efficiency, emphasizing visual comfort through LED products that comply with workplace standards. Linear LED luminaires with micro-prism diffusers, round suspended luminaires, ceiling-mounted downlights and wall-mounted fixtures ensure optimal lighting, controlled by the DALI protocol to adapt to natural light conditions.