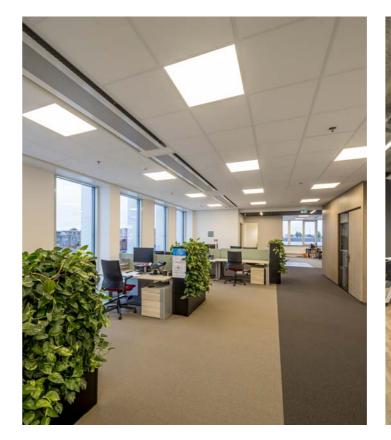

#### De Romein Group

# Customized lighting design for De Romein Group.

#### Solutions implemented in this project:

DL ROUND
NORMA+
SL764+ PL
MANGO+ MIDI
AS425 LED
THEOS GLASS
MIMIK 20
LAMA+
MIMIK 10 POST

For De Romein Group's new building in Veendam, PERFORMANCE iN LIGHTING provided a custom design using LIGHT-PERFORMER® (a digital lighting configuration tool): SL764+ pendants and DL ROUND MAXI with louvers for ceiling islands; OTR 3-phase rails and AS425 rail spots in the canteen; MANGO+ MIDI fixtures and DLSB150 downlights in the toilets and roof. NORMA+ and LAMA+ fixtures illuminate the workshop and storage space. Outdoors, MIMIK 10 POST lights the footpath and THEOS GLASS MINI the car park.