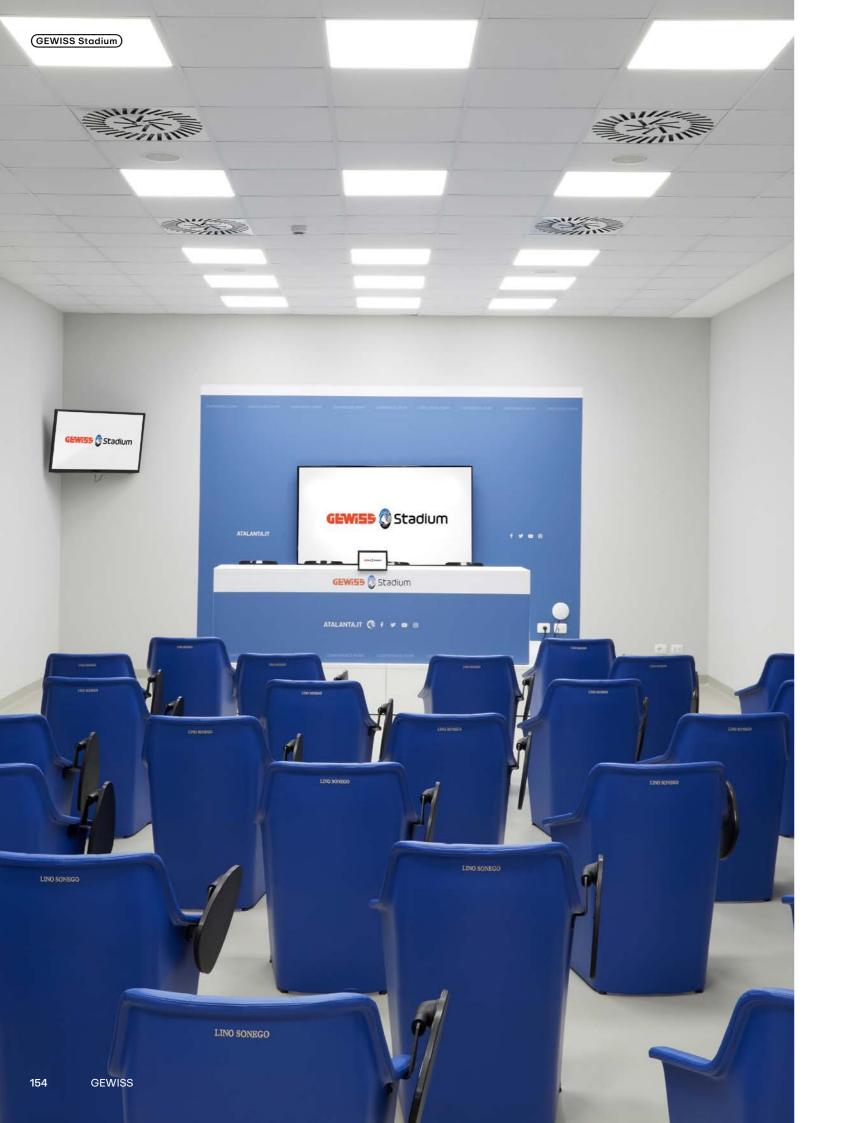

### **GEWISS Stadium**)

## Complete solutions, full management.

Solutions implemented in this project: SMART [PRO] 2.0 SMART [3] ELIA PL 68 Q-DIN CHORUSMART ONE plates 47 CVX 160 I QDX 630 H

The prestigious GEWISS Stadium showcases a wife range of solutions for maximum performance, safety and versatility: SMART[3] LED watertight luminaries, ELIA PL Led panels, 68 Q-DIN distribution boards, SMART [PRO] 1.0 LED floodlight devices, ONE plates from the CHORUSMART domestic range, CVX 160 I flush-mounting distribution boards and QDX 630 H modular distribution boards. A synergic approach that ensures complete management of the sports facility.