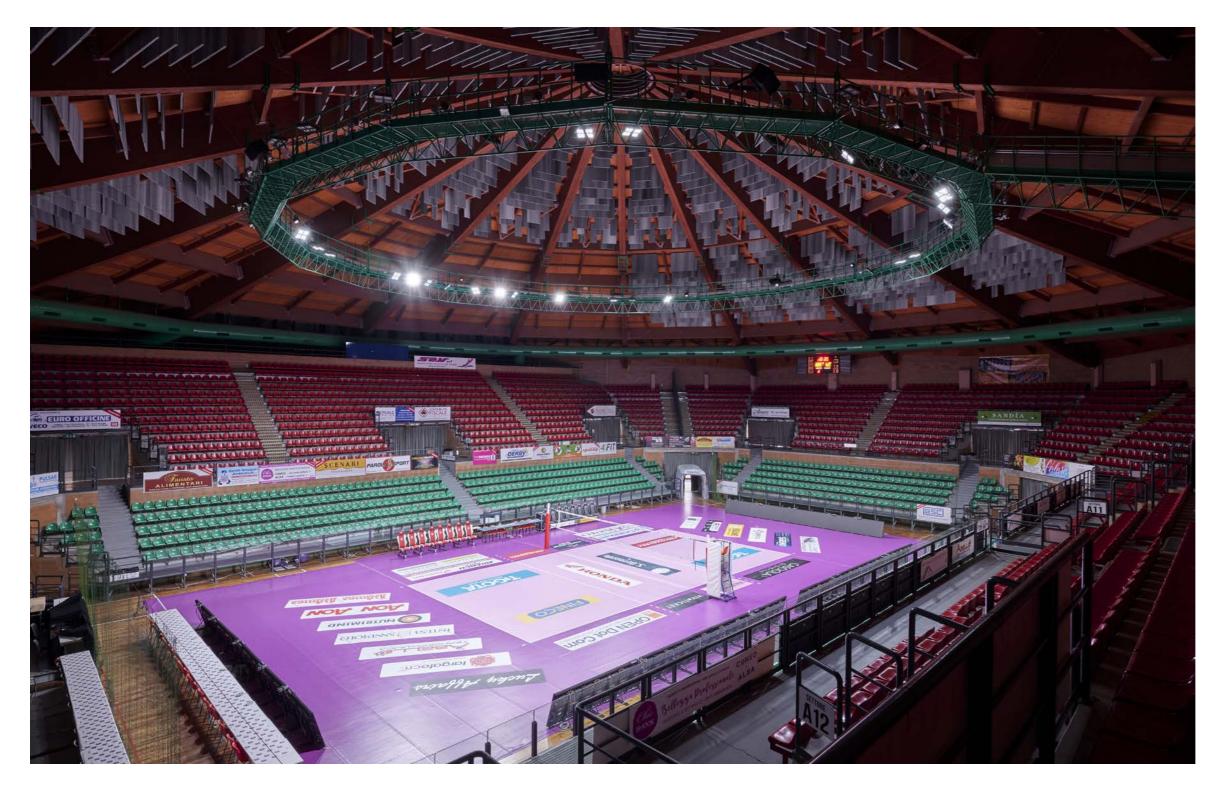

### (Cuneo Sports Arena)

## Raising the standards.

The Cuneo Sports Hall features 42 Smart [PRO] LED projectors managed via DMX technology to create impressive light effects and 378 water-resistant Smart [3] luminaires in the changing rooms to ensure a comfortable setting for the athletes. 22 presence sensors optimize energy efficiency and improve security. The project turned the Palazzetto dello Sport into a place of excellence for sports events, raising the standard for this specific segment.

Solutions implemented in this project: SMART [PRO] 2.0 SMART [3]