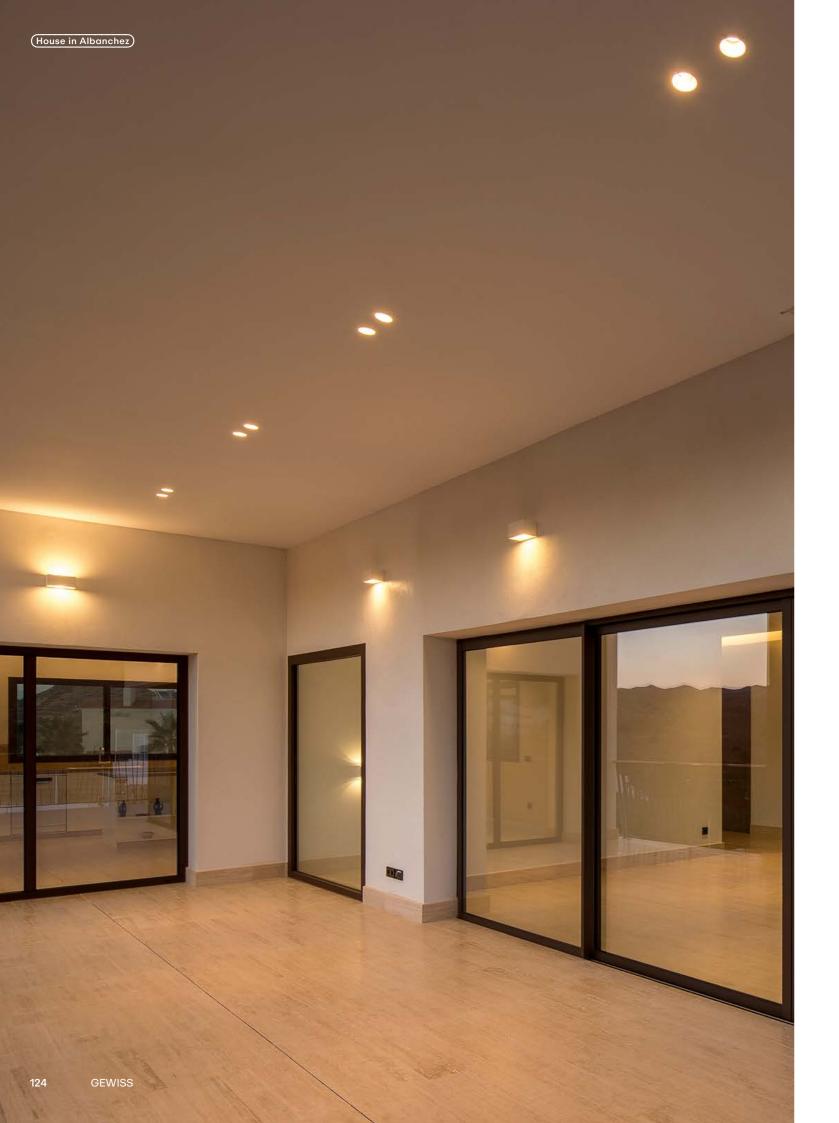

#### (House in Albanchez)

# Meticulous lighting design for Casa Albanchez.

Casa Albanchez is a refined private residence with a contemporary architectural language. BIG Architectural Lighting Studio meticulously designed indoor and outdoor lighting to complement the architecture's spatial dynamics. Warm light fixtures enhance the stone finishes, while QUASAR 20 wall luminaires provide general terrace lighting. INSERT+ 1 and INSERT+ 2 recessed wall luminaires secure perimeter walkways, and LANTERNA NK marks the entrance.

Solutions implemented in this project: QUASAR 20 LANTERNA NK 21/27 INSERT+ 1/2