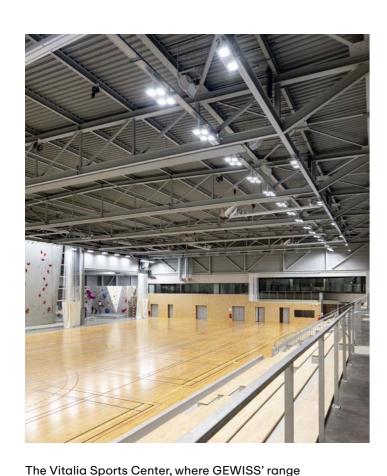

Solutions implemented in this project: ESALITE HB SMART [3] PLUS ELIA PL QDX 630 H

173

of Smart [4] high-bay LED luminaires is one of the main stars, is well known in the South of France for its top-of-the-range courses and services. The chosen Made in Italy lighting fixtures feature the latest generation LEDs and new optics solutions (reflector optics and PMMA lenses), which warrant excellent lighting performance and a maximized energy efficiency.