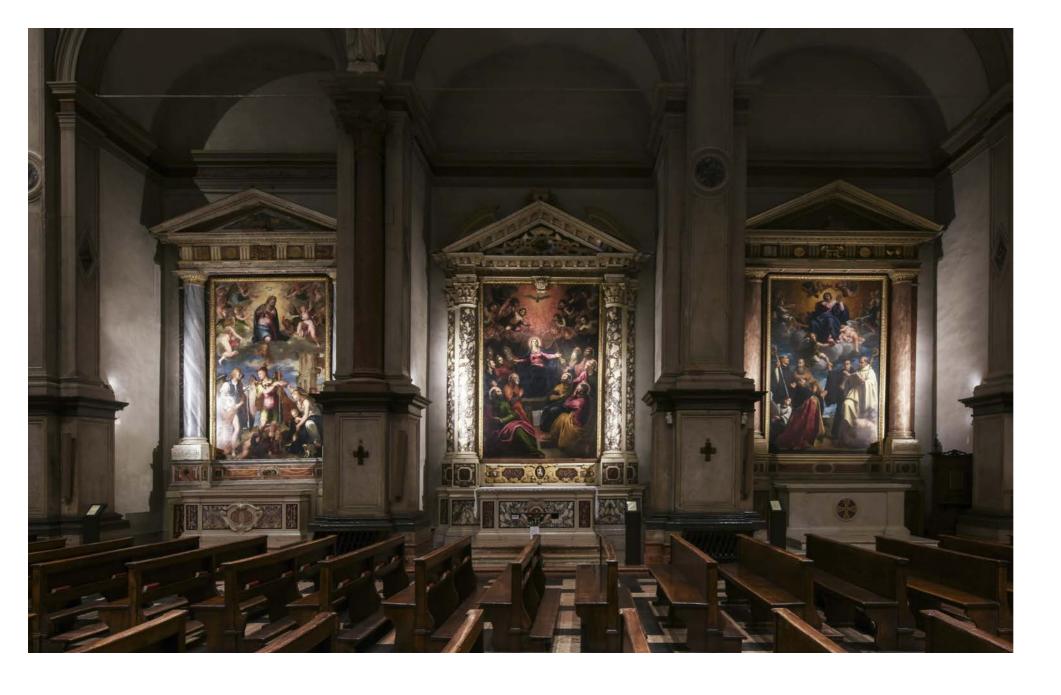

### Church of St. George in Braida

### Protecting artworks.

Solutions implemented in this project: FOCUS+ 3 GUELL 2 FOCUS+ 1 NOTTURNO

For the Church of St. George in Braida, PERFORMANCE IN LIGHTING's project aimed to give new life to works of art and use spaces to contain operating costs. Customized solutions like the FOCUS+ series of architectural floodlights, used with special-version LEDs in 2,700K warm tone and Ra>90 color rendering, faithfully represented colors and avoided ultraviolet and infrared emissions, thus protecting artworks. A custom RAL 1013 matte color finished the fixtures.