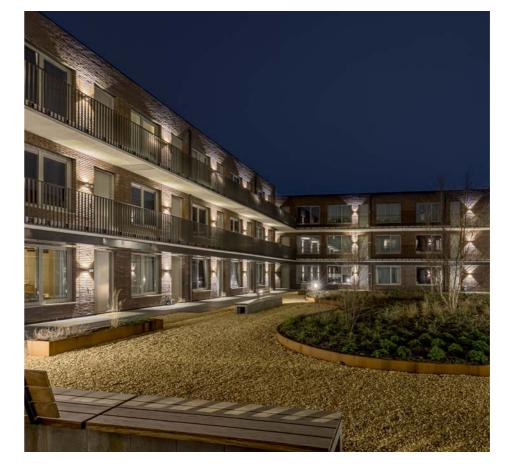

### **Urbanization university district**

## Safety & organization.

THEOS MINI GLASS floodlights at different heights provided lighting for pedestrian/bike paths and nearby streets of Granada's Fuentenueva Campus. Various optics allowed the best lighting solution for optimal visibility on roadways of different widths and the installation of fewer fixtures. Enriched with green spaces in high-traffic area, the project is an essential artery for the city: the lighting intervention benefitted the university community and residents.

Solutions implemented in this project: THEOS GLASS