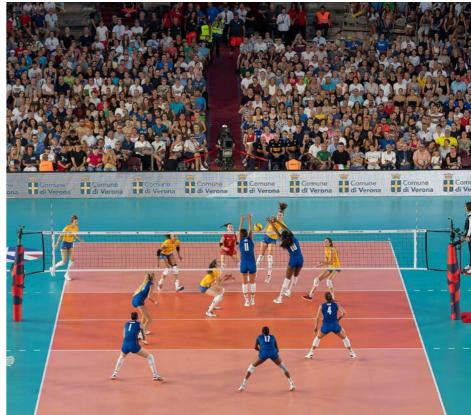

155

(Arena di Verona

(European Volley Championship 2023)

## Lighting for Verona Arena.

The Women's European Volleyball
Championship opened at the Verona Arena and
PERFORMANCE iN LIGHTING illuminated the
event. 56 LASER+ 30 floodlights with 10°x25°
reflectors along the arena's upper perimeter
ensured precise lighting control via DMX protocol
for dynamic light choreography. Innovatively,
luminaires were leased via Verona's MeQuadro,
facilitating swift setup. Precision aiming
enhanced player visibility, delighting on-site
spectators and TV audience.

Solutions implemented in this project: LASER+

PERFORMANCE IN LIGHTING | powered by GEWISS

162 GEWISS

PERFORMANCE IN LIGHTING | powered by GEWISS