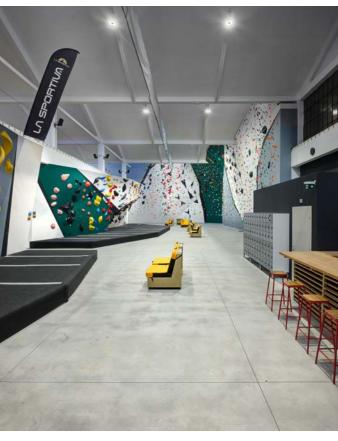

### **Orobia Climbing**

# A range of complete solutions for Orobia Climbing.

Orobia Climbing, a premier indoor sports center, offers climbing courses for adults, children and groups. GEWISS provided several solutions to the facility: ESALITE, a new addition to their industrial LED lighting range; SMART [3] PLUS LED watertight luminaires; ELIA PL LED recessed panels for office lighting ensuring optimal luminance and glare control; and QDX 630 H Monobloc and modular distribution boards up to 630A - IP55 for efficient power management.

Solutions implemented in this project: ESALITE HB SMART [3] PLUS ELIA PL QDX 630 H

173

of Smart [4] high-bay LED luminaires is one of the main stars, is well known in the South of France for its top-of-the-range courses and services. The chosen Made in Italy lighting fixtures feature the latest generation LEDs and new optics solutions (reflector optics and PMMA lenses), which warrant excellent lighting performance and a maximized energy efficiency.