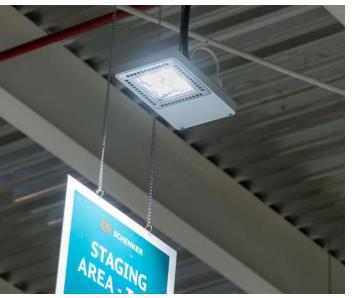

# Lighting up a new mega-logistic center.

GEWISS supplied lighting solutions for DB Schenker's third mega logistics center in Dubai: SMART [4] high bays, SMART [3] linear weatherproof, 70RT isolators, interlocked sockets IB range and multi-socket distribution boards Q-DIN. The SMART [4] elliptical optics high bays offered optimum lighting fixtures for the aisle racking areas, ensuring the required lux levels across the unit while providing low energy and low maintenance LED lighting benefits.

Solutions implemented in this project: SMART [4] SMART [3] Road [5] ELIA FL 68 Q-DIN 70 RT HP

66 GEWISS

Nakheel Oman Development is a leader in date palm products and sustainable agriculture. Lighting solutions for its indoor and outdoor spaces include SMART [4] 2M LEDs for indoor industrial facilities, SMART [3] watertight fixtures (IP66/69) for production, warehouse and logistics areas, and ROAD [5] street lighting for outdoor spaces, enhancing productivity and safety and supporting Nakheel's commitment to quality production and sustainability.