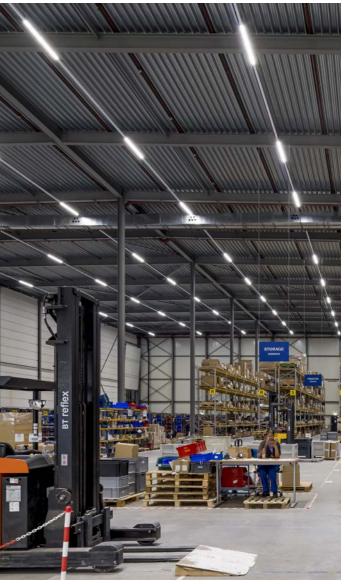

#### **Welzorg Distribution Center**

### Comfort & energy savings.

Welzorg's ample and modern distribution center on the Zalmweg, in Raamsdonksveer, had T8 light lines that had to be replaced. The company contacted Anker Rotterdam, who opted for luminaires from the TRY LED series for the new lighting project, achieving over 60% in energy savings. There is also a vastly improved light level and a higher uniformity on the work floor for maximum end-customer satisfaction.

#### Solutions implemented in this project: