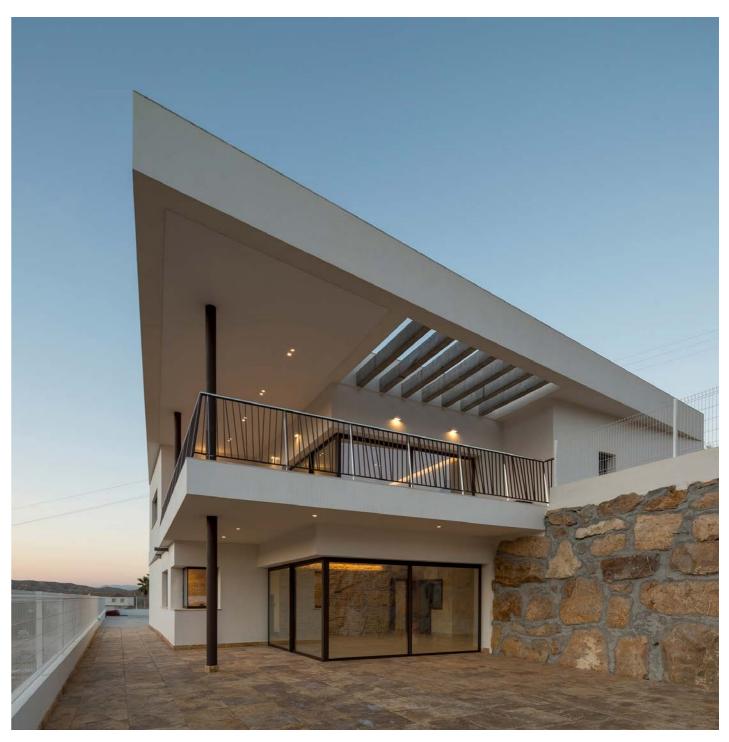

#### (House in Albanchez)

# Meticulous lighting design for Casa Albanchez.

Casa Albanchez is a refined private residence with a contemporary architectural language. BIG Architectural Lighting Studio meticulously designed indoor and outdoor lighting to complement the architecture's spatial dynamics. Warm light fixtures enhance the stone finishes, while QUASAR 20 wall luminaires provide general terrace lighting. INSERT+ 1 and INSERT+ 2 recessed wall luminaires secure perimeter walkways, and LANTERNA NK marks the entrance.

Solutions implemented in this project: QUASAR 20 LANTERNA NK 21/27 INSERT+ 1/2