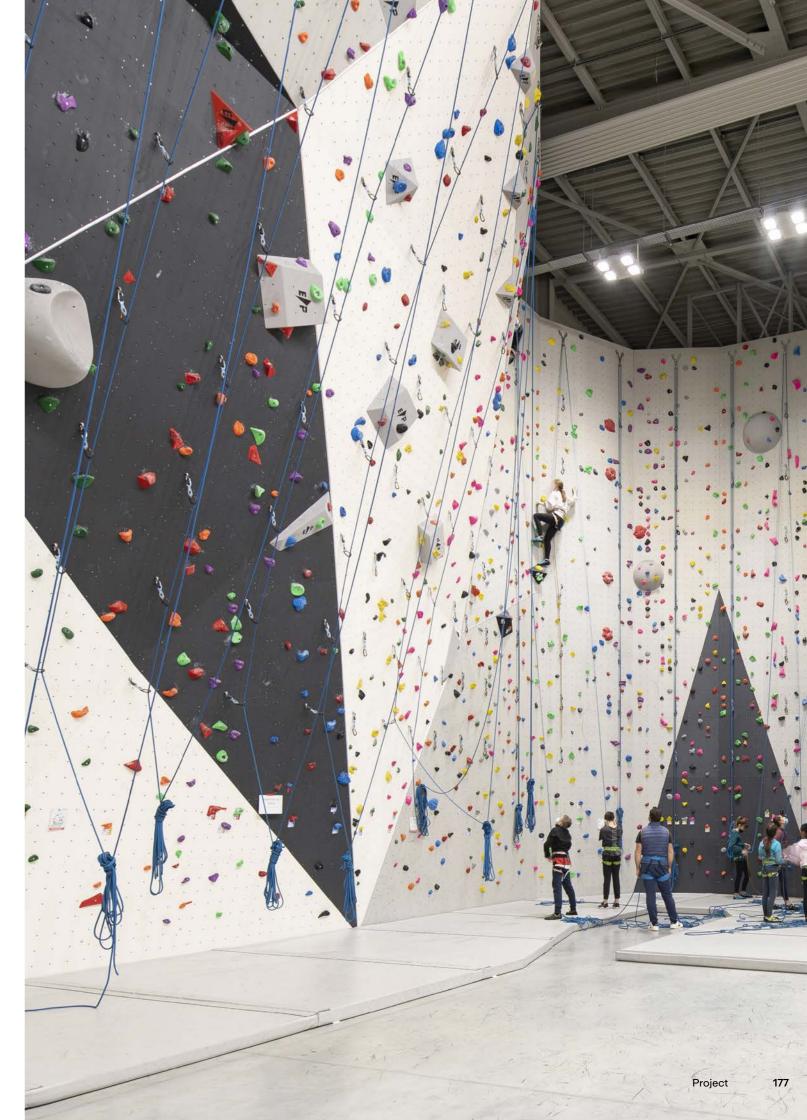

### **Orobia Climbing**

# A range of complete solutions for Orobia Climbing.

Orobia Climbing, a premier indoor sports center, offers climbing courses for adults, children and groups. GEWISS provided several solutions to the facility: ESALITE, a new addition to their industrial LED lighting range; SMART [3] PLUS LED watertight luminaires; ELIA PL LED recessed panels for office lighting ensuring optimal luminance and glare control; and QDX 630 H Monobloc and modular distribution boards up to 630A - IP55 for efficient power management.