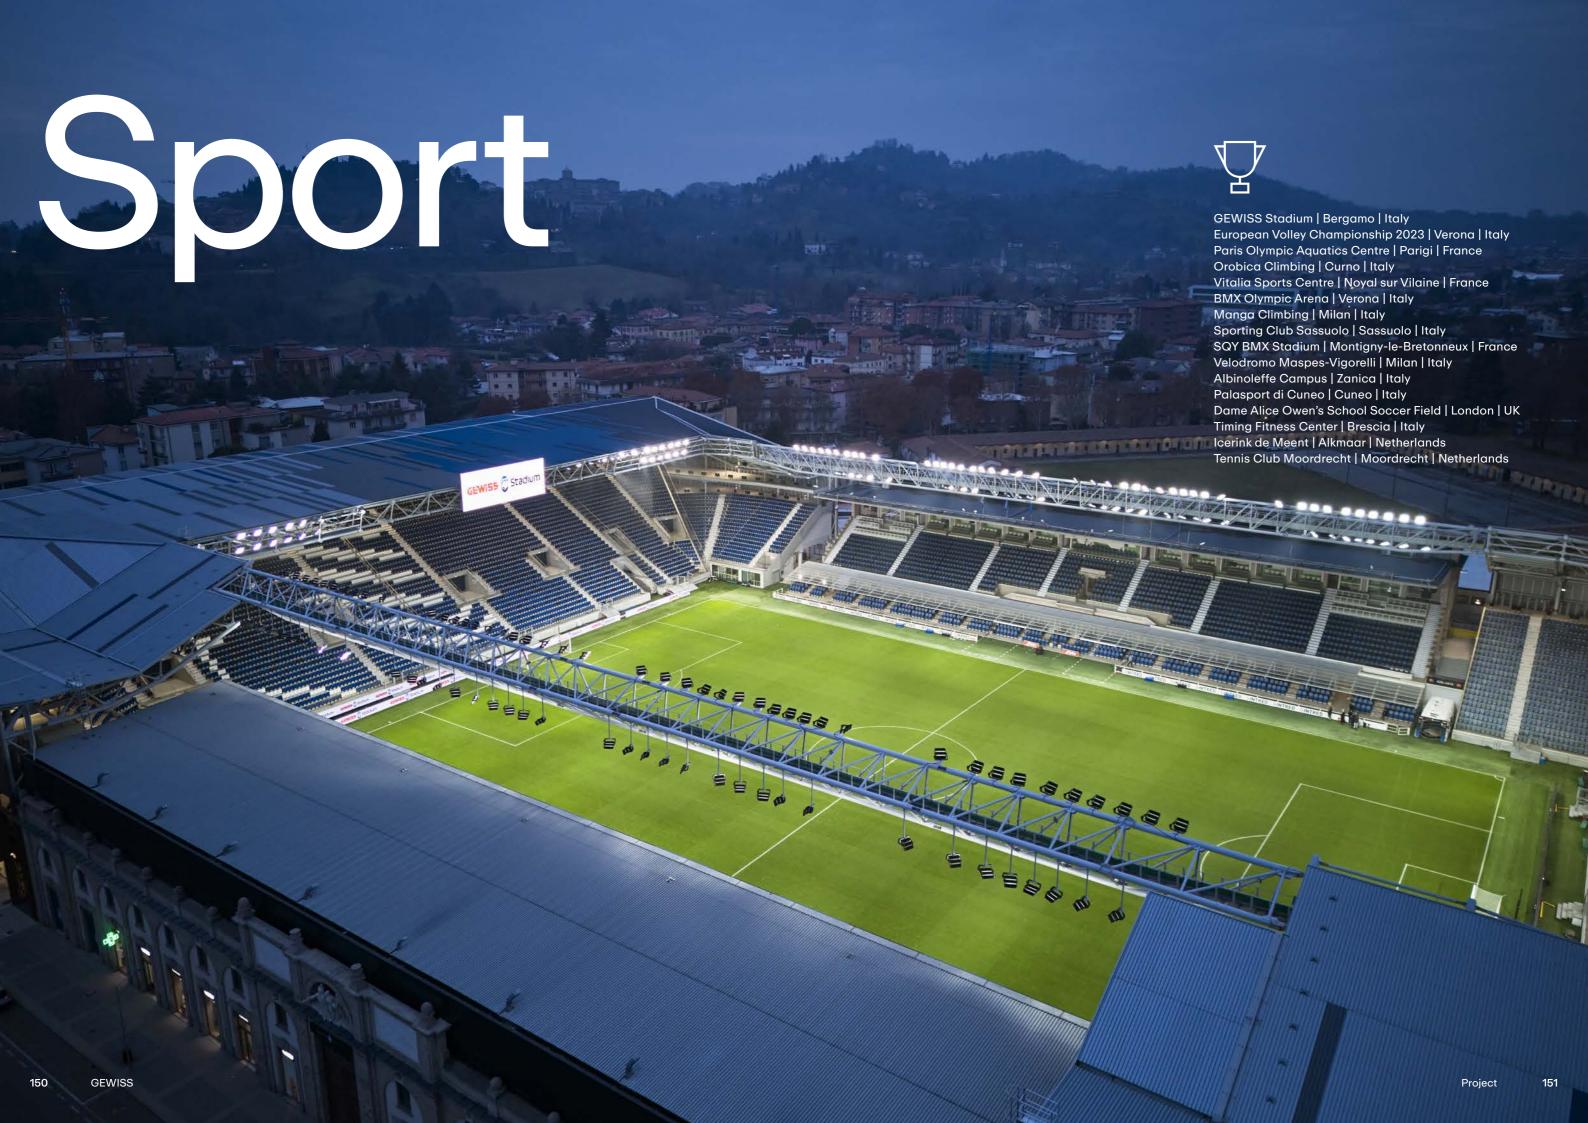

### **GEWISS Stadium**)

## Complete solutions, full management.

Solutions implemented in this project: SMART [PRO] 2.0 SMART [3] ELIA PL 68 Q-DIN CHORUSMART ONE plates 47 CVX 160 I QDX 630 H

The prestigious GEWISS Stadium showcases a wife range of solutions for maximum performance, safety and versatility: SMART[3] LED watertight luminaries, ELIA PL Led panels, 68 Q-DIN distribution boards, SMART [PRO] 1.0 LED floodlight devices, ONE plates from the CHORUSMART domestic range, CVX 160 I flush-mounting distribution boards and QDX 630 H modular distribution boards. A synergic approach that ensures complete management of the sports facility.