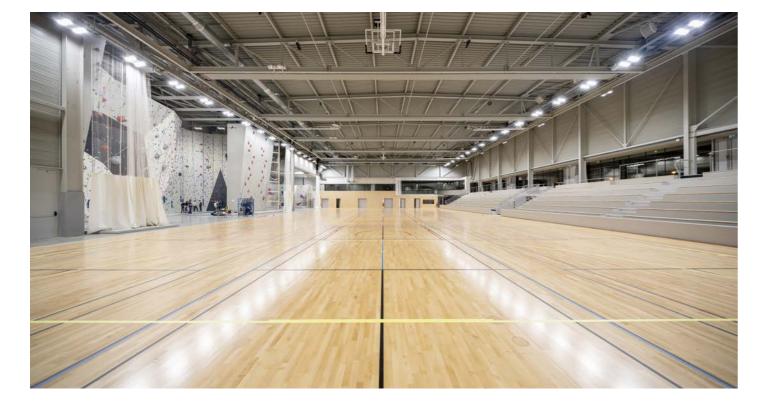

Solutions implemented in this project: ESALITE HB SMART [3] PLUS ELIA PL QDX 630 H

173

of Smart [4] high-bay LED luminaires is one of the main stars, is well known in the South of France for its top-of-the-range courses and services. The chosen Made in Italy lighting fixtures feature the latest generation LEDs and new optics solutions (reflector optics and PMMA lenses), which warrant excellent lighting performance and a maximized energy efficiency.