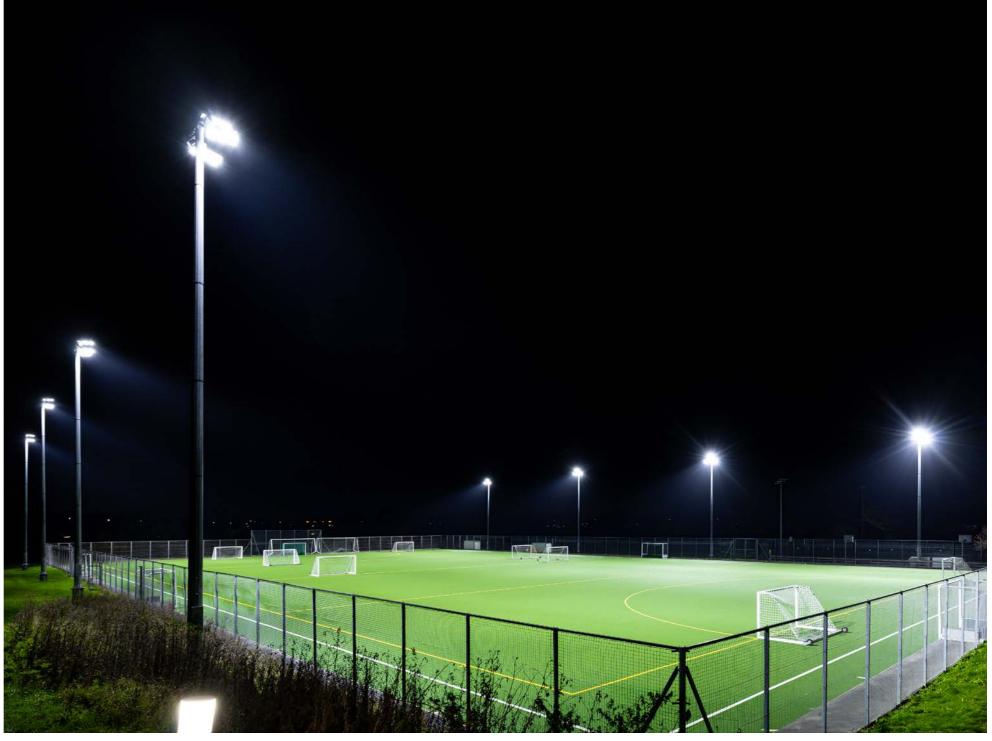

### (Cuneo Sports Arena)

## Raising the standards.

The Cuneo Sports Hall features 42 Smart [PRO] LED projectors managed via DMX technology to create impressive light effects and 378 water-resistant Smart [3] luminaires in the changing rooms to ensure a comfortable setting for the athletes. 22 presence sensors optimize energy efficiency and improve security. The project turned the Palazzetto dello Sport into a place of excellence for sports events, raising the standard for this specific segment.

Solutions implemented in this project: SMART [PRO] 2.0 SMART [3]