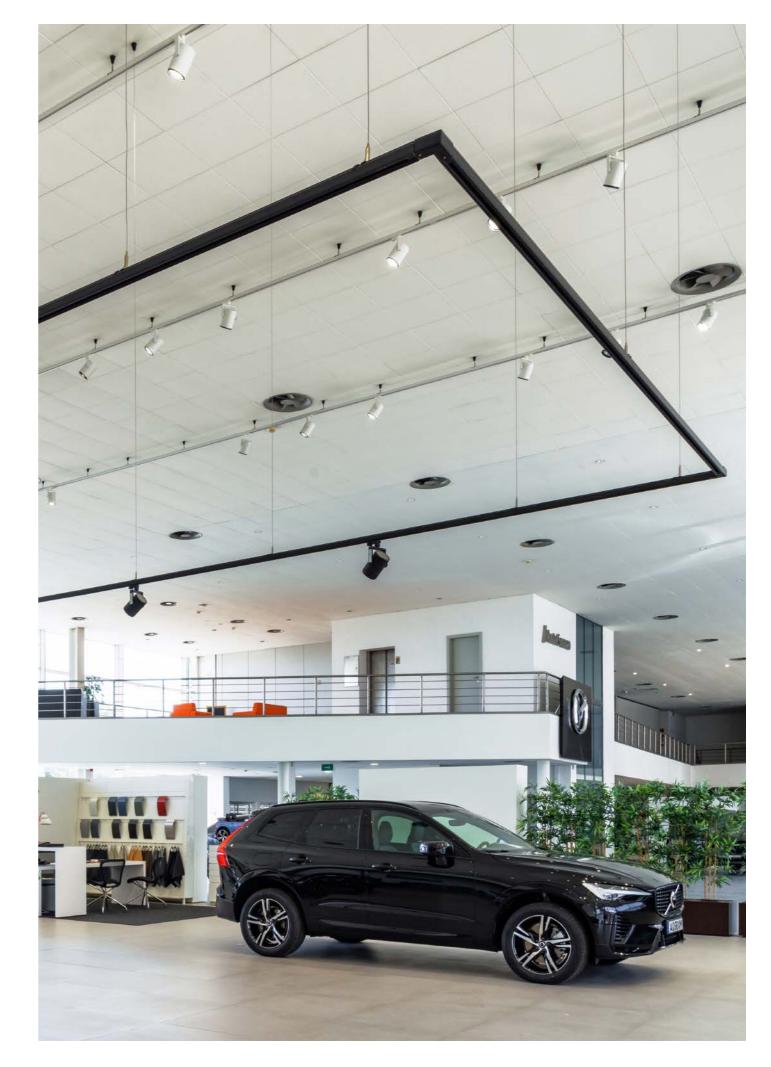

#### (Volvo Van Roosmalen Showroom)

## Exclusive lighting atmosphere for Volvo van Roosmalen.

PERFORMANCE IN LIGHTING and Luxor designed a lighting plan for Volvo van Roosmalen's new 2-story showroom, offices and outdoor area: DL ROUND, DL SQUARE downlights, and tiltable EB spots with DALI dimming highlight cars in the showroom. DL SQUARE and FL555 PL illuminate offices, also with DALI dimming. Outdoor lighting features KYRO+ 1, while IF Design award-winning TRACCIA enhances accents throughout.