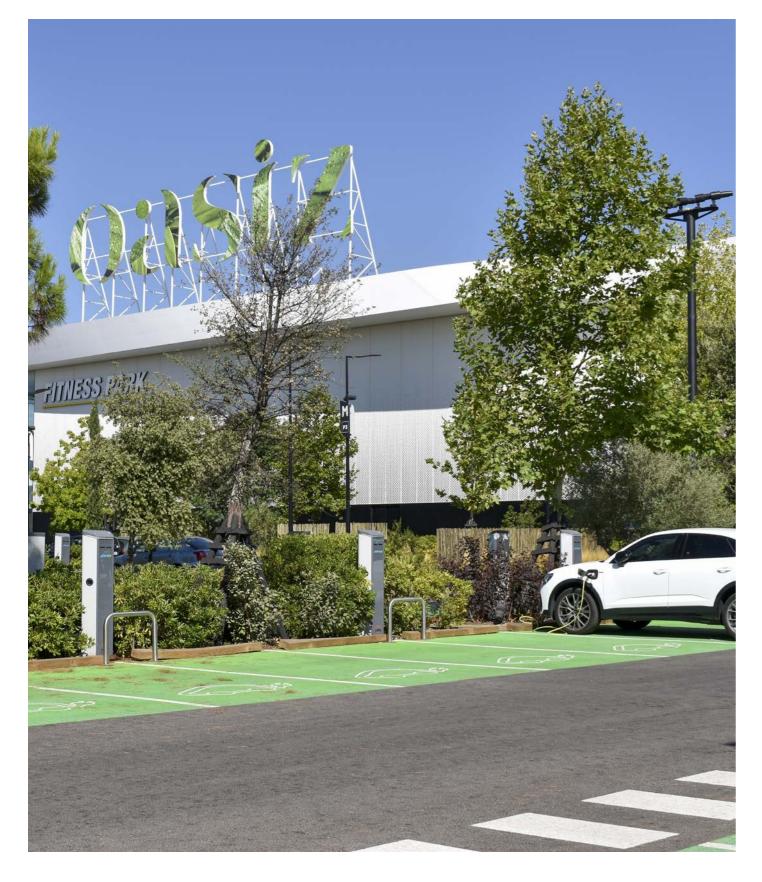

#### Solutions implemented in this project:

TRACCIA
FOCUS+1
KYRO+
QUASAR 30
FL ROUND 555 PL
DLSB LED
DL SQUARE
DL ROUND
EB431-435 LED

Oasiz Madrid, Spain's vast shopping center, offers extensive outdoor spaces, ample parking, 117 shops, diverse leisure amenities, a lake and a beach. GEWISS contributed to its sustainability with its JOINON range, featuring I-ON electric vehicle charging stations for public use, highly reliable thanks to its IP55 protection and IK10 robustness. Complementing this is the JOINON I-CON wallbox, meeting IEC 61851-1 standards for private and semi-public settings.

Solutions implemented in this project: JOINON I-CON JOINON I-ON

143

Solutions implemented in this project: AS425 LED

Auto Sueco Automóveis chose a suspended electric track system by PERFORMANCE iN LIGHTING in its renovated Volvo showroom in Almada. Through indoor AS425 LED spotlights, flexible illumination provides both general lighting for the space and accent lighting to enhance the cars on display. For the highest luminaires and tracks, close to the ceiling, a white finish blends with the architecture, while the central suspended structure features a black finish.