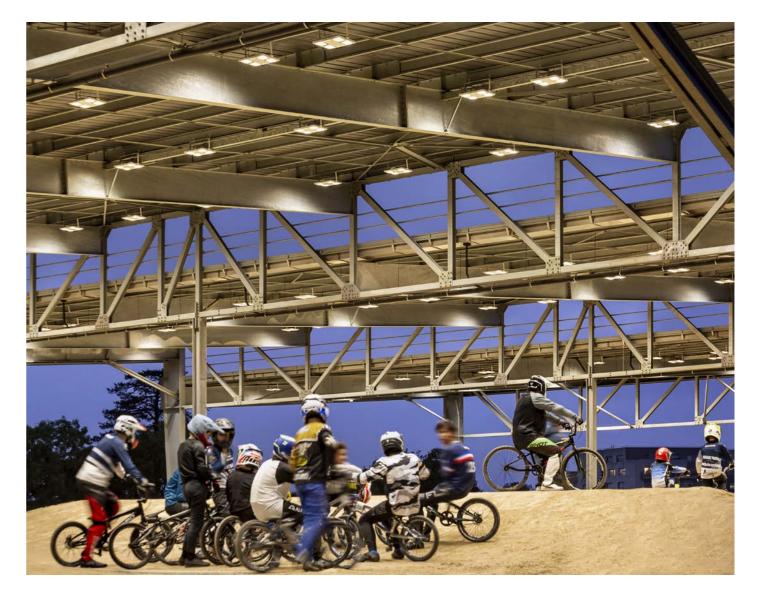

Solutions implemented in this project: SMART [4]

176

(BMX Olympic Arena) Floodlights in the BMX Olympic Arena. BMX OLYMPIC ARENA VERONA agsm aim

Solutions implemented in this project: SMART [PRO] 2.0

The Smart [PRO] 2.0 range lights up the BMX Olympic Arena in Verona, the first facility dedicated to the practice of BMX Racing in Italy and the only one of its kind in central and southern Europe. GEWISS' range of LED floodlights is designed for professional sports plants and large outdoor areas, providing better lighting performance, ensuring simplified installation, reducing maintenance costs and improving energy saving in simple and complex systems.