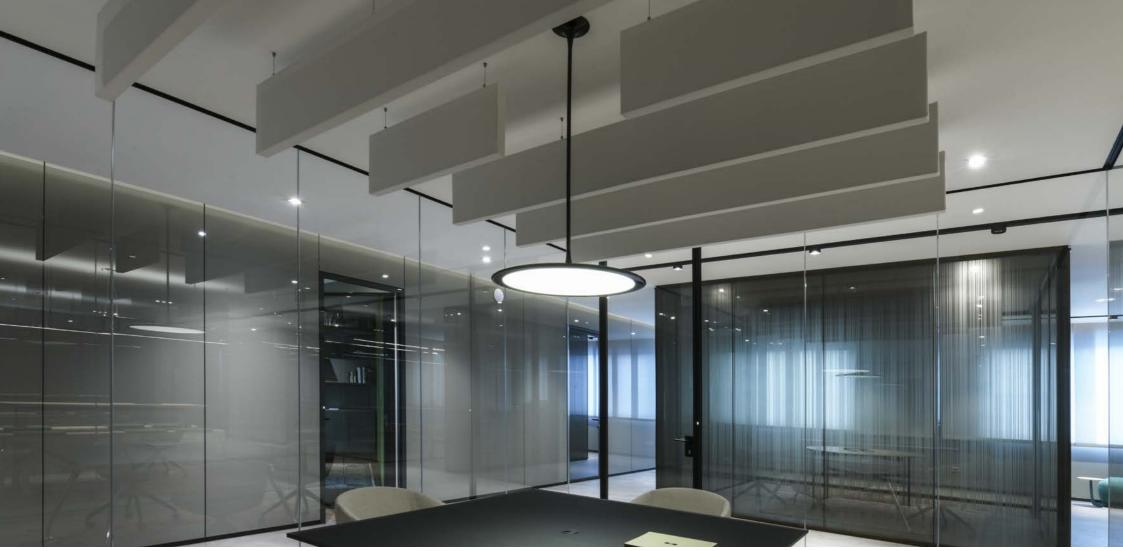

#### **VETROIN Offices**

### Advanced solutions for Vetroin.

Solutions implemented in this project: LIQUID PL AS425 LED SL629 PL Vetroin's offices feature solutions from PERFORMANCE iN LIGHTING: LIQUID pendant luminaires by Walter de Silva create striking contrasts in executive offices. Recessed ceiling fixtures and AS425 track fixtures blend with the minimalistic design; SL629 PL pendants ensure visual comfort in operational offices with 4000 K light and prismatic diffusers.