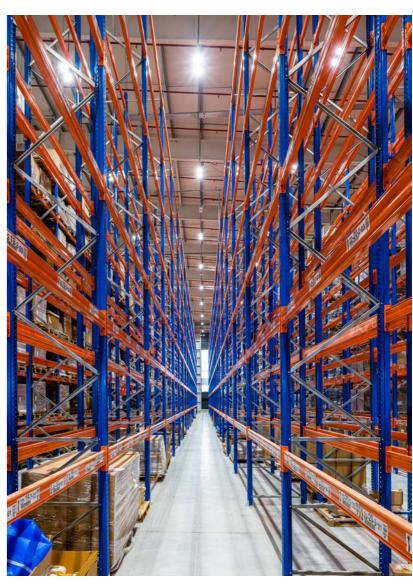

# Lighting up a new mega-logistic center.

GEWISS supplied lighting solutions for DB Schenker's third mega logistics center in Dubai: SMART [4] high bays, SMART [3] linear weatherproof, 70RT isolators, interlocked sockets IB range and multi-socket distribution boards Q-DIN. The SMART [4] elliptical optics high bays offered optimum lighting fixtures for the aisle racking areas, ensuring the required lux levels across the unit while providing low energy and low maintenance LED lighting benefits.

Solutions implemented in this project: SMART [4] SMART [3] Road [5] ELIA FL 68 Q-DIN 70 RT HP

66 GEWISS

Nakheel Oman Development is a leader in date palm products and sustainable agriculture. Lighting solutions for its indoor and outdoor spaces include SMART [4] 2M LEDs for indoor industrial facilities, SMART [3] watertight fixtures (IP66/69) for production, warehouse and logistics areas, and ROAD [5] street lighting for outdoor spaces, enhancing productivity and safety and supporting Nakheel's commitment to quality production and sustainability.