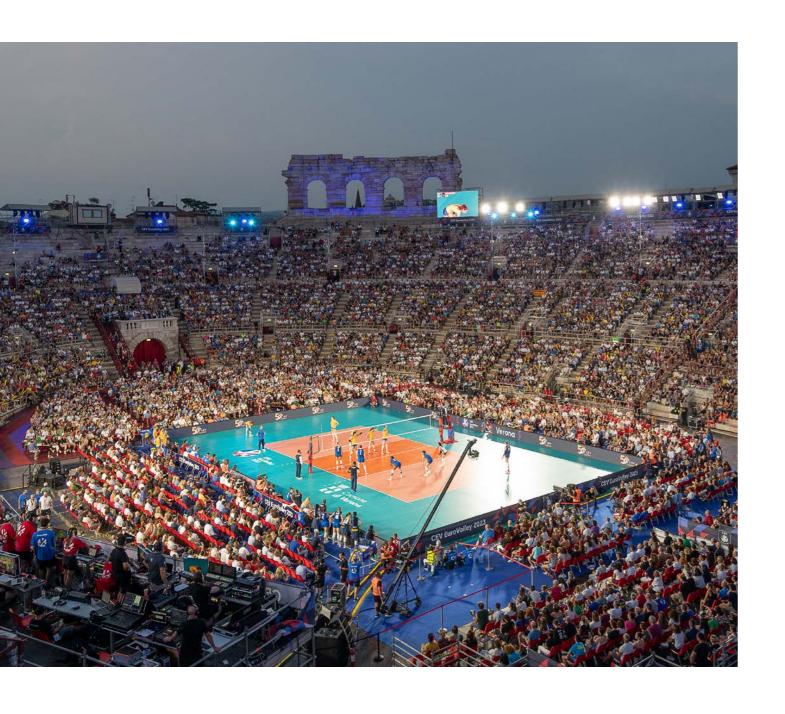

155

(Arena di Verona

(European Volley Championship 2023)

## Lighting for Verona Arena.

The Women's European Volleyball
Championship opened at the Verona Arena and
PERFORMANCE iN LIGHTING illuminated the
event. 56 LASER+ 30 floodlights with 10°x25°
reflectors along the arena's upper perimeter
ensured precise lighting control via DMX protocol
for dynamic light choreography. Innovatively,
luminaires were leased via Verona's MeQuadro,
facilitating swift setup. Precision aiming
enhanced player visibility, delighting on-site
spectators and TV audience.

Solutions implemented in this project: LASER+

PERFORMANCE IN LIGHTING | powered by GEWISS

162 GEWISS

PERFORMANCE IN LIGHTING | powered by GEWISS