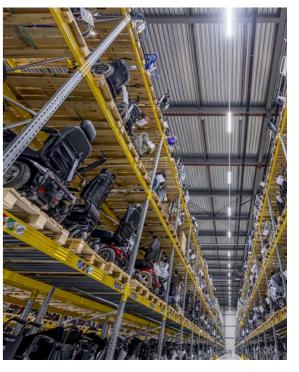

#### **Welzorg Distribution Center**

### Comfort & energy savings.

Welzorg's ample and modern distribution center on the Zalmweg, in Raamsdonksveer, had T8 light lines that had to be replaced. The company contacted Anker Rotterdam, who opted for luminaires from the TRY LED series for the new lighting project, achieving over 60% in energy savings. There is also a vastly improved light level and a higher uniformity on the work floor for maximum end-customer satisfaction.

#### Solutions implemented in this project: