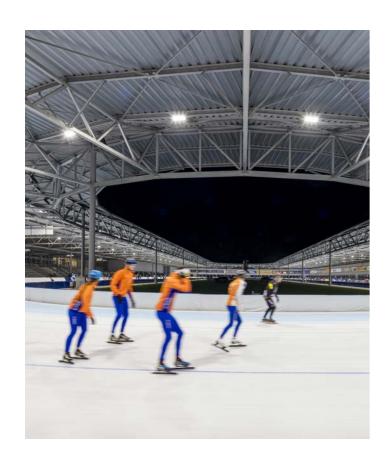

Solutions implemented in this project:
MIMIK 10 POST
MIMIK 10 CEILING
FOCUS+ ZERO
GUELL ZERO
PLATO 600
DL SQUARE
QUASAR 20
GUELL 4
WIN PRO 30

207

211

For the lighting design of the 400-meter ice rink of the Meent, Van der Laan collaborated again with PERFORMANCE iN LIGHTING and chose LED floodlights from the GUELL 3 series. Equipping the fixtures with DALI control allows the track lighting to be set in different recreational, training and competition settings. In addition, the 1000-meter finish line is equipped with additional lighting for assessing the photo finish.

**Solutions implemented** in this project: GUELL 3

PERFORMANCE IN LIGHTING | powered by GEWISS