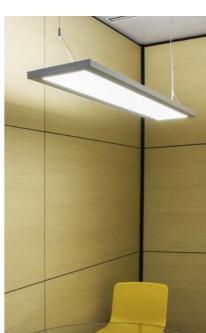

#### Offices Comprensorio Olivetti)

# Comprensorio Olivetti: visual comfort and energy efficiency.

 ${\bf Solutions\ implemented\ in\ this\ project:}$ 

MIMIK 20 FL ROUND 555 AB
DLSB LED SL764+ PL
MULTI+ 30 PC SL764+ RE
FL ROUND 333 PL SL787+ PL
FL ROUND 333 AB SL787+ RE
FL ROUND 555 PL

In renovating the Comprensorio Olivetti, PERFORMANCE iN LIGHTING provided solutions focusing on natural light, open spaces and energy efficiency, emphasizing visual comfort through LED products that comply with workplace standards. Linear LED luminaires with micro-prism diffusers, round suspended luminaires, ceiling-mounted downlights and wall-mounted fixtures ensure optimal lighting, controlled by the DALI protocol to adapt to natural light conditions.