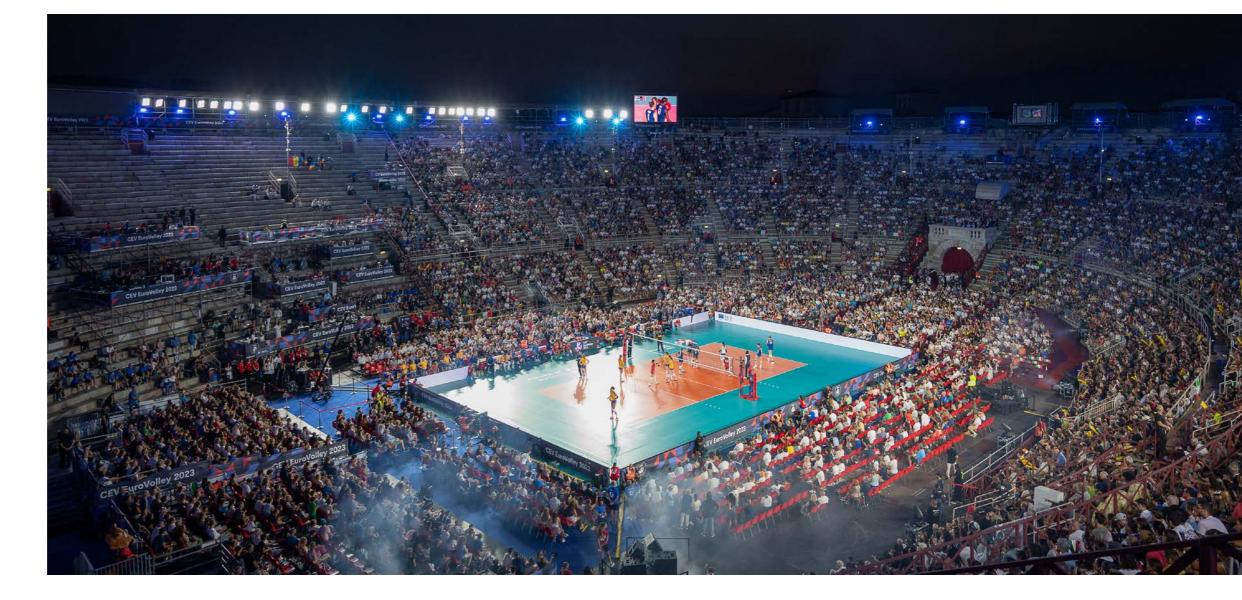

155

(Arena di Verona

(European Volley Championship 2023)

## Lighting for Verona Arena.

The Women's European Volleyball
Championship opened at the Verona Arena and
PERFORMANCE iN LIGHTING illuminated the
event. 56 LASER+ 30 floodlights with 10°x25°
reflectors along the arena's upper perimeter
ensured precise lighting control via DMX protocol
for dynamic light choreography. Innovatively,
luminaires were leased via Verona's MeQuadro,
facilitating swift setup. Precision aiming
enhanced player visibility, delighting on-site
spectators and TV audience.