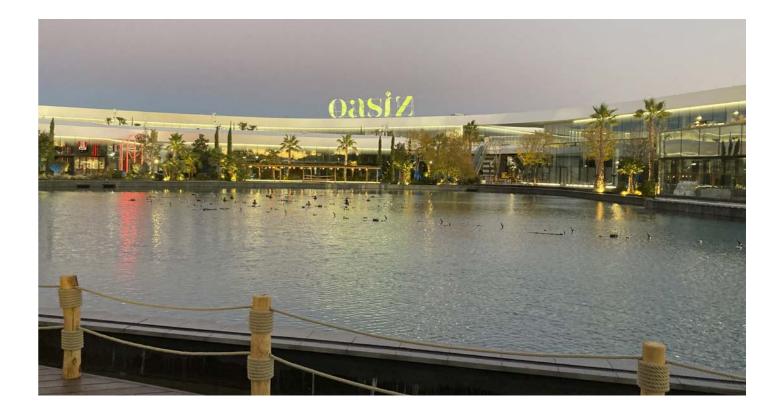

#### Solutions implemented in this project:

TRACCIA
FOCUS+1
KYRO+
QUASAR 30
FL ROUND 555 PL
DLSB LED
DL SQUARE
DL ROUND
EB431-435 LED

Oasiz Madrid, Spain's vast shopping center, offers extensive outdoor spaces, ample parking, 117 shops, diverse leisure amenities, a lake and a beach. GEWISS contributed to its sustainability with its JOINON range, featuring I-ON electric vehicle charging stations for public use, highly reliable thanks to its IP55 protection and IK10 robustness. Complementing this is the JOINON I-CON wallbox, meeting IEC 61851-1 standards for private and semi-public settings.

Solutions implemented in this project: JOINON I-CON JOINON I-ON

143

Solutions implemented in this project: AS425 LED

Auto Sueco Automóveis chose a suspended electric track system by PERFORMANCE iN LIGHTING in its renovated Volvo showroom in Almada. Through indoor AS425 LED spotlights, flexible illumination provides both general lighting for the space and accent lighting to enhance the cars on display. For the highest luminaires and tracks, close to the ceiling, a white finish blends with the architecture, while the central suspended structure features a black finish.