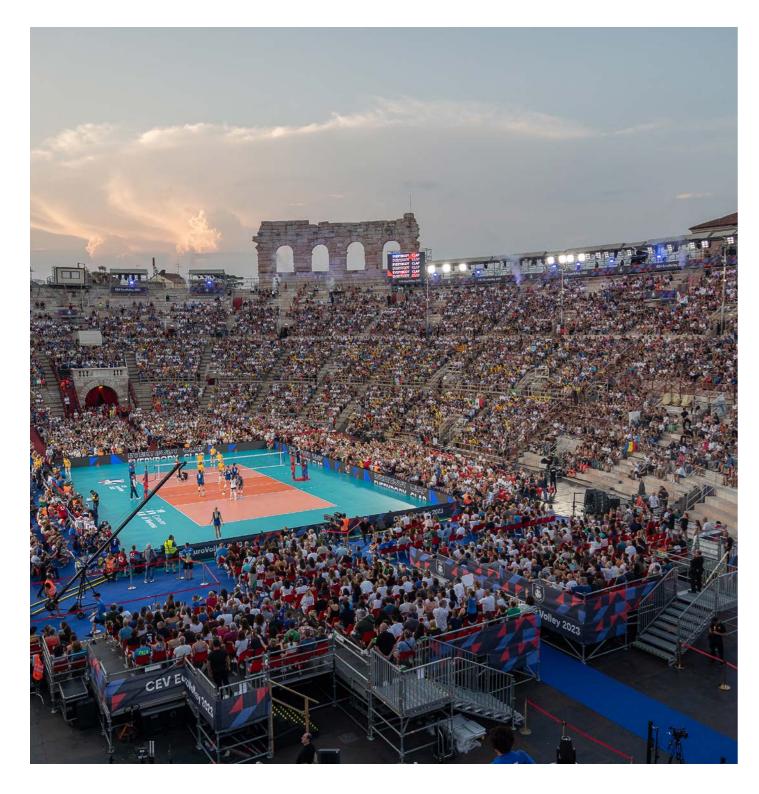

155

(Arena di Verona

(European Volley Championship 2023)

## Lighting for Verona Arena.

The Women's European Volleyball
Championship opened at the Verona Arena and
PERFORMANCE iN LIGHTING illuminated the
event. 56 LASER+ 30 floodlights with 10°x25°
reflectors along the arena's upper perimeter
ensured precise lighting control via DMX protocol
for dynamic light choreography. Innovatively,
luminaires were leased via Verona's MeQuadro,
facilitating swift setup. Precision aiming
enhanced player visibility, delighting on-site
spectators and TV audience.

Solutions implemented in this project: LASER+

PERFORMANCE IN LIGHTING | powered by GEWISS

162 GEWISS

PERFORMANCE IN LIGHTING | powered by GEWISS