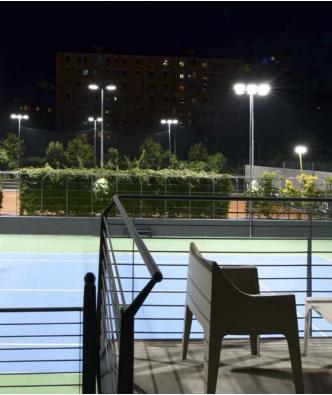

### Timing Fitness Center

# A pleasant lighting experience at Timing Fitness Center.

PERFORMANCE iN LIGHTING's range was pivotal in selecting indoor/outdoor lighting for Brescia's Timing sports center: PLATO recessed panels in the gymnasium, DL SQUARE downlights in transit areas, QUASAR 20 wall luminaires for general lighting, MIMIK 10 CEILING for the veranda. GUELL ZERO, FOCUS+ ZERO projectors highlight landscapes, while MIMIK 10 POST ground poles light up pool areas. SQUARE+1 floodlights secure the entrance plaza and car parks effectively.

Solutions implemented in this project:
MIMIK 10 POST
MIMIK 10 CEILING
FOCUS+ ZERO
GUELL ZERO
PLATO 600
DL SQUARE
QUASAR 20
GUELL 4
WIN PRO 30

207

211

For the lighting design of the 400-meter ice rink of the Meent, Van der Laan collaborated again with PERFORMANCE iN LIGHTING and chose LED floodlights from the GUELL 3 series. Equipping the fixtures with DALI control allows the track lighting to be set in different recreational, training and competition settings. In addition, the 1000-meter finish line is equipped with additional lighting for assessing the photo finish.