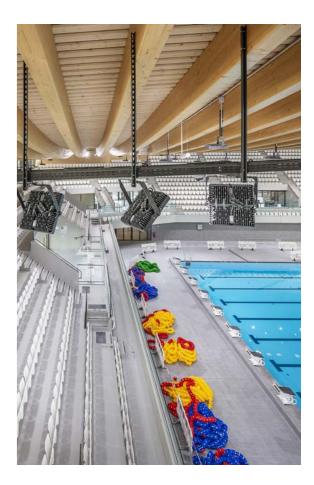

### (CAO Paris Olympic Aquatics Centre)

# Flexibility and energy efficiency for CAO's sustainability goals.

Solutions implemented in this project: SMART [PRO] 2.0

The Paris Olympic Aquatic Centre in Saint-Denis features innovative infrastructures by Bouygues Construction, designed for the 2024 Summer Olympics. GEWISS's SMART [PRO] 2.0 LED floodlights, optimized for sports facilities, illuminate the main 50x25m and secondary 22x25m pools. These lights use CSP LED sources for high performance, flexibility and energy efficiency, aligning with the center's advanced technology and sustainability goals.