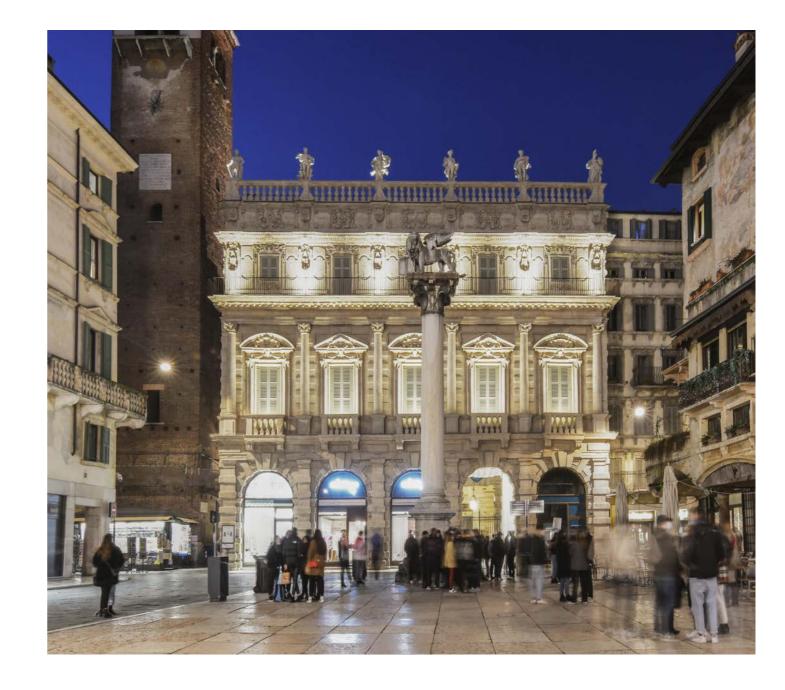

### (Maffei Palace)

# Palazzo Maffei's customized lighting design project.

Solutions implemented in this project: NOTTURNO FOCUS+ ZERO SPIDER+ 10 MIMIK 20

For the stunning Baroque Palazzo Maffei in Verona, Paolo Baldessari's lighting design project, with consulting by PERFORMANCE iN LIGHTING, included compact products with miniaturized technology. Customized solutions feature a special soft glass used for linear floodlights for homogeneous and diffuse illumination, and exterior lighting of the facade that discreetly highlights the decorations while creating the least light pollution possible in the nearby piazza.