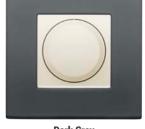

#### Universal dimmer

The Dahlia range includes a 160W universal rotating electronic regulator with a 2-way switch, to control dimmable LED and halogen lamps, and electronic transformers.

#### Colors

Ivory

Hemp

Cream

**Light Grey** 

**Dark Grey** 

**Anthracite Grey** 