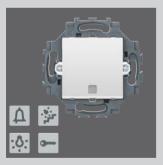

#### Universal dimmer

The Dahlia range includes a 160W universal rotating electronic regulator with a 2-way switch, to control dimmable LED and halogen lamps, and electronic transformers.