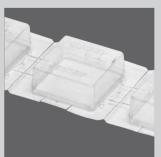

## Paint protection

Transparent protective covers completely protect Dahlia components during painting and finishing projects. With a simple snap-on system for easy assembly and removal.