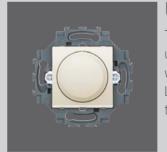

## Wall-mounting boxes

Wall-mounting boxes for 1-gang and 2-gang Dahlia plates are available in white and with IP40 protection. They can be installed vertically or horizontally.