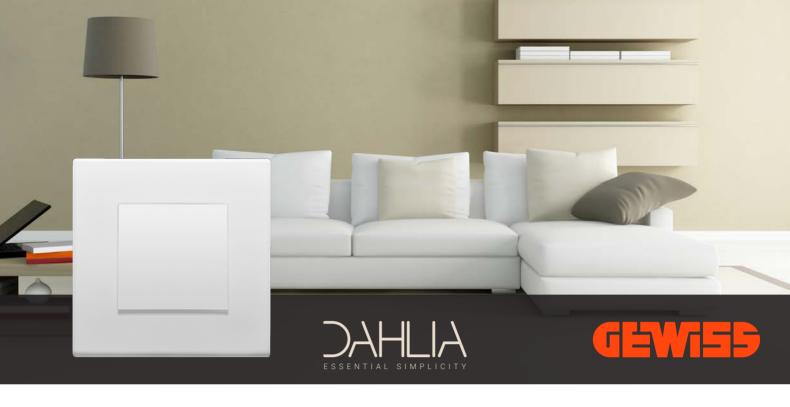

## Interchangeable symbols

Switches and push-buttons are now available also in the version with backlit replaceable neutral lens, pre-arranged with an amber LED for night-time localization or to display the status of the load commanded. Lens are available in a wide set of functions.