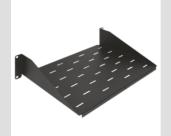

| Omschrijving       | 10" fixed shelf | Eigenschappen | Depth 150 mm   |
|--------------------|-----------------|---------------|----------------|
| Load capacity (Kg) | 10              | Materiaal     | Staal          |
| Afwerking          | Wrinkle         | Kleur         | Zwart RAL 9005 |
| Bekabelings-       | 1U              | Diepte        | 150 mm         |
| eenheid            |                 |               |                |
| Electrocod         | 3752            |               |                |