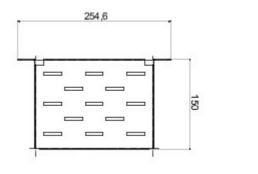

| Omschrijving       | 10" fixed shelf | Eigenschappen | Depth 150 mm   |
|--------------------|-----------------|---------------|----------------|
| Load capacity (Kg) | 10              | Materiaal     | Staal          |
| Afwerking          | Wrinkle         | Kleur         | Zwart RAL 9005 |
| Bekabelings-       | 1U              | Diepte        | 150 mm         |
| eenheid            |                 |               |                |
| Electrocod         | 3752            |               |                |

## **DIMENSIONAL**