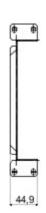

| Omschrijving       | 10" fixed shelf | Eigenschappen | Depth 150 mm   |
|--------------------|-----------------|---------------|----------------|
| Load capacity (Kg) | 10              | Materiaal     | Staal          |
| Afwerking          | Wrinkle         | Kleur         | Zwart RAL 9005 |
| Bekabelings-       | 1U              | Diepte        | 150 mm         |
| eenheid            |                 |               |                |
| Electrocod         | 3752            |               |                |

## **DIMENSIONAL**