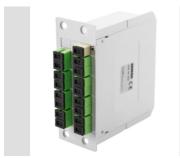

| Categorie  | PLC splitter module              | No. inputs       | 1  |
|------------|----------------------------------|------------------|----|
| No. output | 16                               | Attenuation (dB) | 14 |
| Kleur      | Grey (RAL 7035)                  | Aantal           | 2  |
|            |                                  | modules          |    |
| Geschikt   | Optical services cabinets (CSOE) |                  |    |
| voor       |                                  |                  |    |