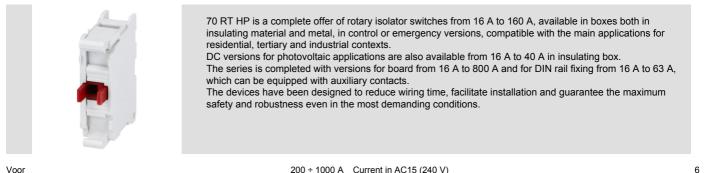

## Product Data Sheet GW70035

70 RT HP serie

## Draaischeidingsschakelaars

| Voor                 | 200 ÷ 1000 A | Current in AC15 (240 V) | 6 |
|----------------------|--------------|-------------------------|---|
| scheidingsschakelaar |              |                         |   |
| Туре                 | 1 NC         | Current in AC15 (400 V) | 3 |
| contact              |              |                         |   |